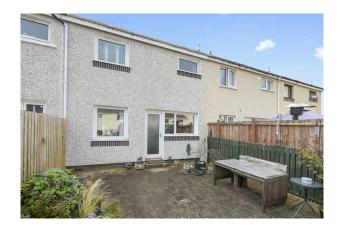

32 Wyvis Park, Penicuik, Midlothian, EH26 8JX

www.mcdougallmcqueen.co.uk

McDougall McQueen are delighted to present to the market this well-proportioned three bedroom mid terraced property with gardens to the front and rear, which benefits from an electric lower energy heating system along double glazing throughout. The property is ideally located within a popular residential area in the Midlothian town of Penicuik, close to many local amenities, schooling and transport links with the City Bypass within easy reach. Presented to the market in good order throughout, we would recommend an early viewing.

- Rear facing double bedroom with built in storage.
- Single bedroom or home office front facing with useful built in storage.
- Bathroom comprises WC, wash hand basin and bath with shower over.
- Double glazing.
- Lower energy electric heating system.
- Private gardens to the front and rear, enclosed rear with garden shed.
- Ample residents and visitors parking available.