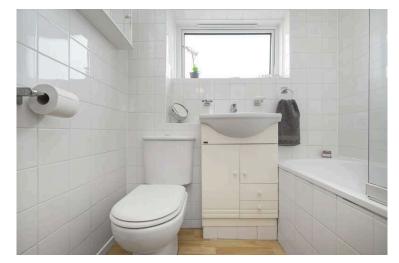

- Rear facing double bedroom with built in storage.
- Single bedroom or home office front facing with useful built in storage.
- Bathroom comprises WC, wash hand basin and bath with shower over.
- Double glazing.
- Lower energy electric heating system.
- Private gardens to the front and rear, enclosed rear with garden shed.
- Ample residents and visitors parking available.