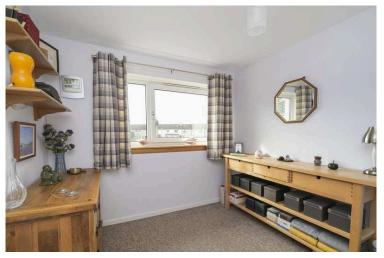

- Rear facing double bedroom with built in storage.
- Single bedroom or home office front facing with useful built in storage.
- Bathroom comprises WC, wash hand basin and bath with shower over.
- Double glazing.
- Lower energy electric heating system.
- Private gardens to the front and rear, enclosed rear with garden shed.
- Ample residents and visitors parking available.