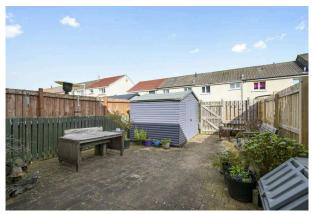

- Rear facing double bedroom with built in storage.
- Single bedroom or home office front facing with useful built in storage.
- Bathroom comprises WC, wash hand basin and bath with shower over.
- Double glazing.
- Lower energy electric heating system.
- Private gardens to the front and rear, enclosed rear with garden shed.
- Ample residents and visitors parking available.