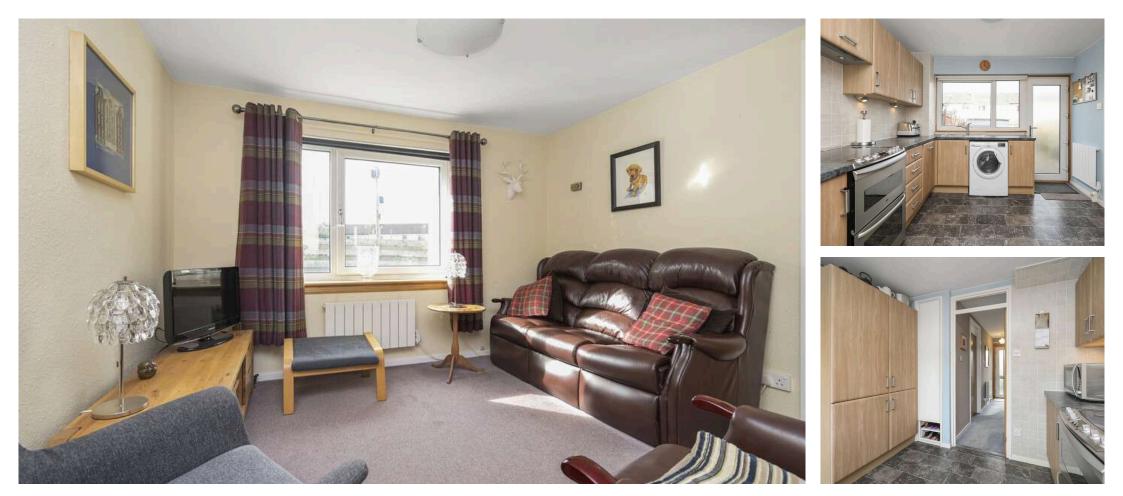

- Reception hallway.
- Bright and spacious living/dining room with windows to the front and rear.
- Fully fitted kitchen equipped with a range of wall and base units along with integrated appliances, door allows direct access to the rear garden.
- Staircase to the upper level, hatch to partially floored attic.
- Double bedroom front facing with built in wardrobe storage.

- Rear facing double bedroom with built in storage.
- Single bedroom or home office front facing with useful built in storage.
- Bathroom comprises WC, wash hand basin and bath with shower over.
- Double glazing.
- Lower energy electric heating system.
- Private gardens to the front and rear, enclosed rear with garden shed.
- Ample residents and visitors parking available.