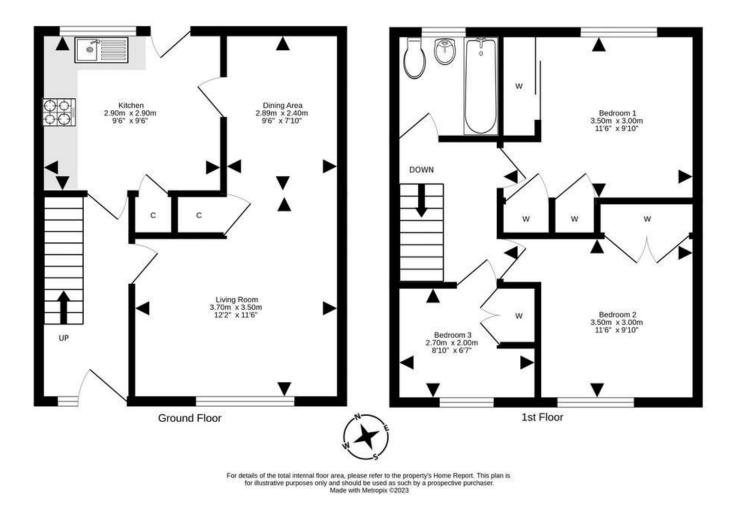

- Reception hallway.
- Bright and spacious living/dining room with windows to the front and rear.
- Fully fitted kitchen equipped with a range of wall and base units along with integrated appliances, door allows direct access to the rear garden.
- Staircase to the upper level, hatch to partially floored attic.
- Double bedroom front facing with built in wardrobe storage.

- Rear facing double bedroom with built in storage.
- Single bedroom or home office front facing with useful built in storage.
- Bathroom comprises WC, wash hand basin and bath with shower over.
- Double glazing.
- Lower energy electric heating system.
- Private gardens to the front and rear, enclosed rear with garden shed.
- Ample residents and visitors parking available.