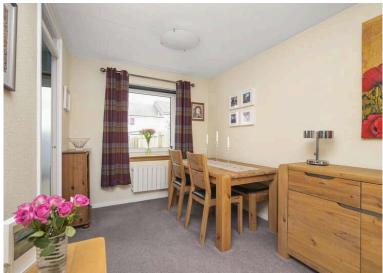

- Reception hallway.
- Bright and spacious living/dining room with windows to the front and rear.
- Fully fitted kitchen equipped with a range of wall and base units along with integrated appliances, door allows direct access to the rear garden.
- Staircase to the upper level, hatch to partially floored attic.
- Double bedroom front facing with built in wardrobe storage.