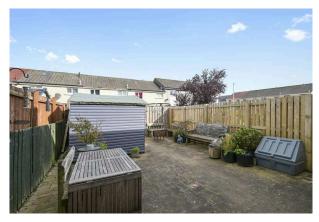

- Rear facing double bedroom with built in storage.
- Single bedroom or home office front facing with useful built in storage.
- Bathroom comprises WC, wash hand basin and bath with shower over.
- Double glazing.
- Lower energy electric heating system.
- Private gardens to the front and rear, enclosed rear with garden shed.
- Ample residents and visitors parking available.