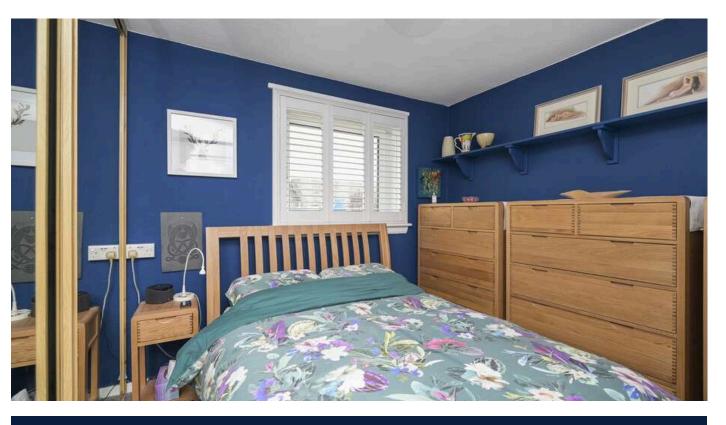

- Reception hallway.
- Bright and spacious living/dining room with windows to the front and rear.
- Fully fitted kitchen equipped with a range of wall and base units along with integrated appliances, door allows direct access to the rear garden.
- Staircase to the upper level, hatch to partially floored attic.
- Double bedroom front facing with built in wardrobe storage.

- Rear facing double bedroom with built in storage.
- Single bedroom or home office front facing with useful built in storage.
- Bathroom comprises WC, wash hand basin and bath with shower over.
- Double glazing.
- Lower energy electric heating system.
- Private gardens to the front and rear, enclosed rear with garden shed.
- Ample residents and visitors parking available.