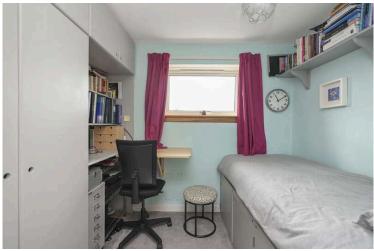

- Reception hallway.
- Bright and spacious living/dining room with windows to the front and rear.
- Fully fitted kitchen equipped with a range of wall and base units along with integrated appliances, door allows direct access to the rear garden.
- Staircase to the upper level, hatch to partially floored attic.
- Double bedroom front facing with built in wardrobe storage.

- Rear facing double bedroom with built in storage.
- Single bedroom or home office front facing with useful built in storage.
- Bathroom comprises WC, wash hand basin and bath with shower over.
- Double glazing.
- Lower energy electric heating system.
- Private gardens to the front and rear, enclosed rear with garden shed.
- Ample residents and visitors parking available.