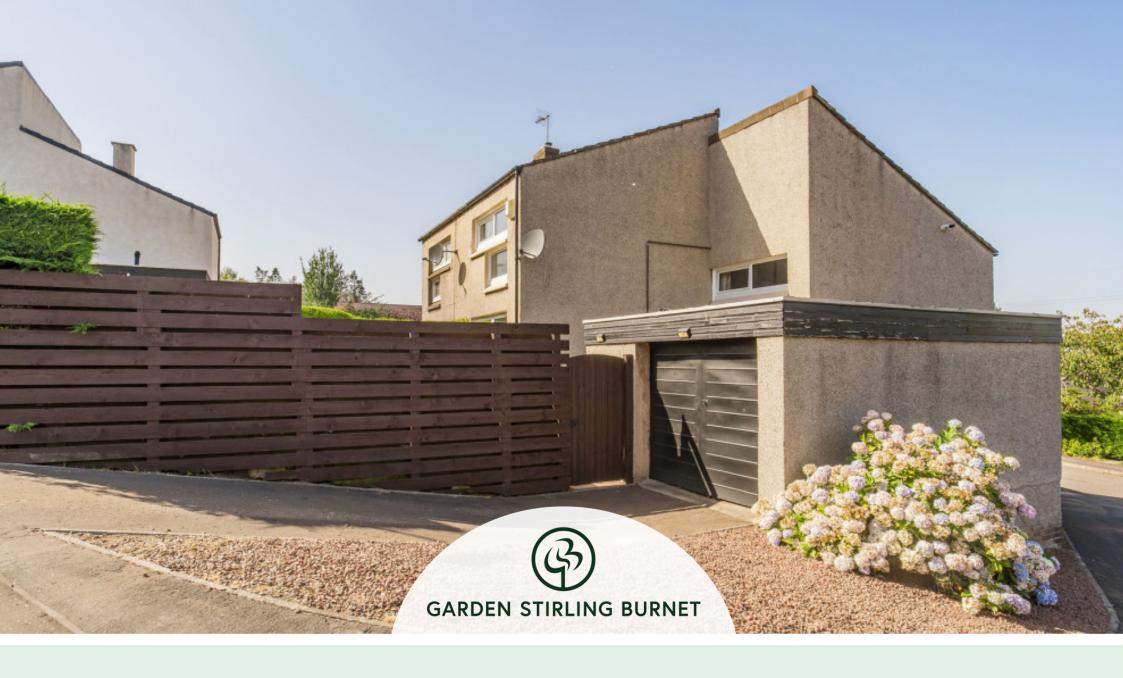

**35 BANKPARK CRESCENT** TRANENT, EAST LOTHIAN, EH33 1AS

## **SUMMARY**

This semi-detached house is situated within an established residential area of Tranent and offers two reception rooms, a kitchen, three bedrooms, a bathroom, and a WC, all arranged over the ground and first floors, and two split levels. The accommodation is well-presented with attractive, modern décor and comes accompanied by a sunny garden, a detached single garage, and a private driveway.

## **FEATURES**

- Semi-detached house in Tranent
- Attractive, modern interiors
- Entrance vestibule and hall with storage and a WC
- Sunny living room
- Southeast-facing dining room
- Modern kitchen
- Three well-proportioned double bedrooms (two with built-in wardrobes)
- Bathroom with shower-over-bath
- Sunny garden
- Detached single garage
- Gas central heating
- Double-glazed windows (windows and doors replaced in Sep 2022)