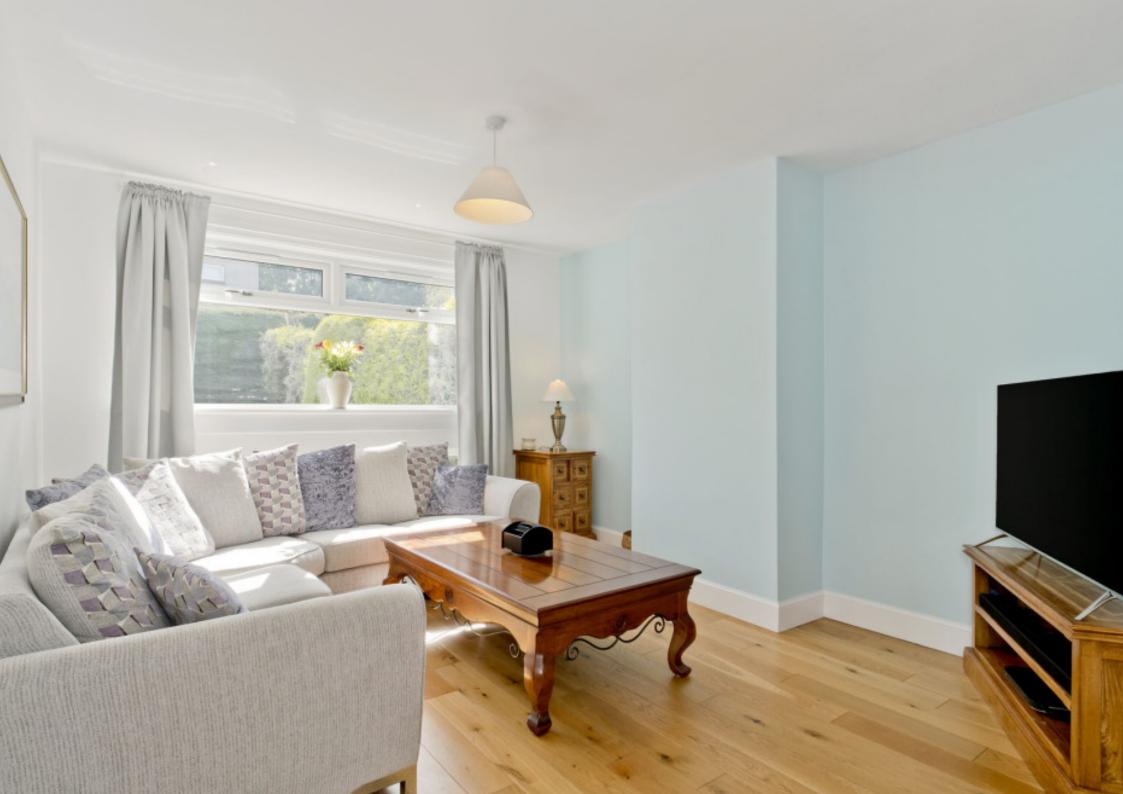

## **SUMMARY**

This semi-detached house is situated within an established residential area of Tranent and offers two reception rooms, a kitchen, three bedrooms, a bathroom, and a WC, all arranged over the ground and first floors, and two split levels. The accommodation is well-presented with attractive, modern décor and comes accompanied by a sunny garden, a detached single garage, and a private driveway.

## **FEATURES**

- Semi-detached house in Tranent
- Attractive, modern interiors
- Entrance vestibule and hall with storage and a WC
- Sunny living room
- Southeast-facing dining room
- Modern kitchen
- Three well-proportioned double bedrooms (two with built-in wardrobes)
- Bathroom with shower-over-bath
- Sunny garden
- Detached single garage
- Gas central heating
- Double-glazed windows (windows and doors replaced in Sep 2022)