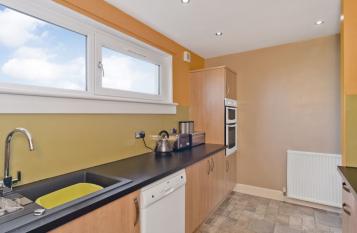

## **SUMMARY**

This semi-detached house is situated within an established residential area of Tranent and offers two reception rooms, a kitchen, three bedrooms, a bathroom, and a WC, all arranged over the ground and first floors, and two split levels. The accommodation is well-presented with attractive, modern décor and comes accompanied by a sunny garden, a detached single garage, and a private driveway.

## **FEATURES**

- Semi-detached house in Tranent
- Attractive, modern interiors
- Entrance vestibule and hall with storage and a WC
- Sunny living room
- Southeast-facing dining room
- Modern kitchen
- Three well-proportioned double bedrooms (two with built-in wardrobes)
- Bathroom with shower-over-bath
- Sunny garden
- Detached single garage
- Gas central heating
- Double-glazed windows (windows and doors replaced in Sep 2022)