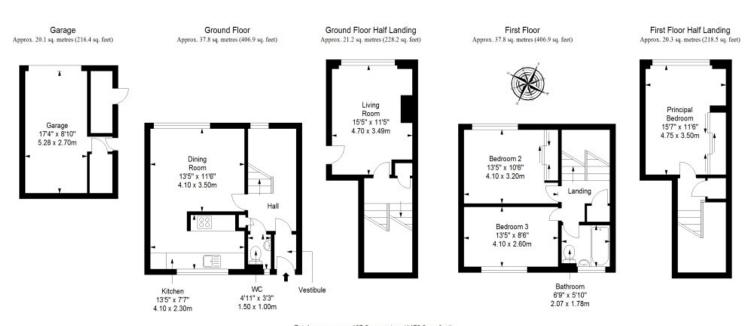

022)





OFFERS TO: 22 Hardgate Haddington EH41 3JS

Tel: 01620 825 368 Fax: 01620 824 671

DX540733 Haddington



## **HOUSE SALES**

If you have a house to sell, we provide free pre-sales advice, including valuation. We will visit your home and discuss in detail all aspects of selling and buying, including costs and marketing strategy, and will explain GSB Properties' comprehensive services.

While these Sales Particulars are believed to be correct, their accuracy is not warranted and they do not form any part of any contract. All sizes are approximate 2. Interested parties are advised to note interest through their solicitor as soon as possible in order to be kept informed should a Closing Date be set. The seller will not be bound to accept the highest or any offer.

## **FLOORPLAN**



Total area: approx. 137.2 sq. metres (1476.9 sq. feet)