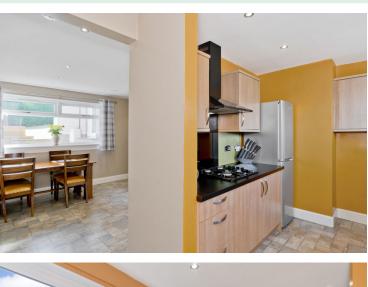

## **SUMMARY**

This semi-detached house is situated within an established residential area of Tranent and offers two reception rooms, a kitchen, three bedrooms, a bathroom, and a WC, all arranged over the ground and first floors, and two split levels. The accommodation is well-presented with attractive, modern décor and comes accompanied by a sunny garden, a detached single garage, and a private driveway.

## **FEATURES**

- Semi-detached house in Tranent
- Attractive, modern interiors
- Entrance vestibule and hall with storage and a WC
- Sunny living room
- Southeast-facing dining room
- Modern kitchen
- Three well-proportioned double bedrooms (two with built-in wardrobes)
- Bathroom with shower-over-bath
- Sunny garden
- Detached single garage
- Gas central heating
- Double-glazed windows (windows and doors replaced in Sep 2022)