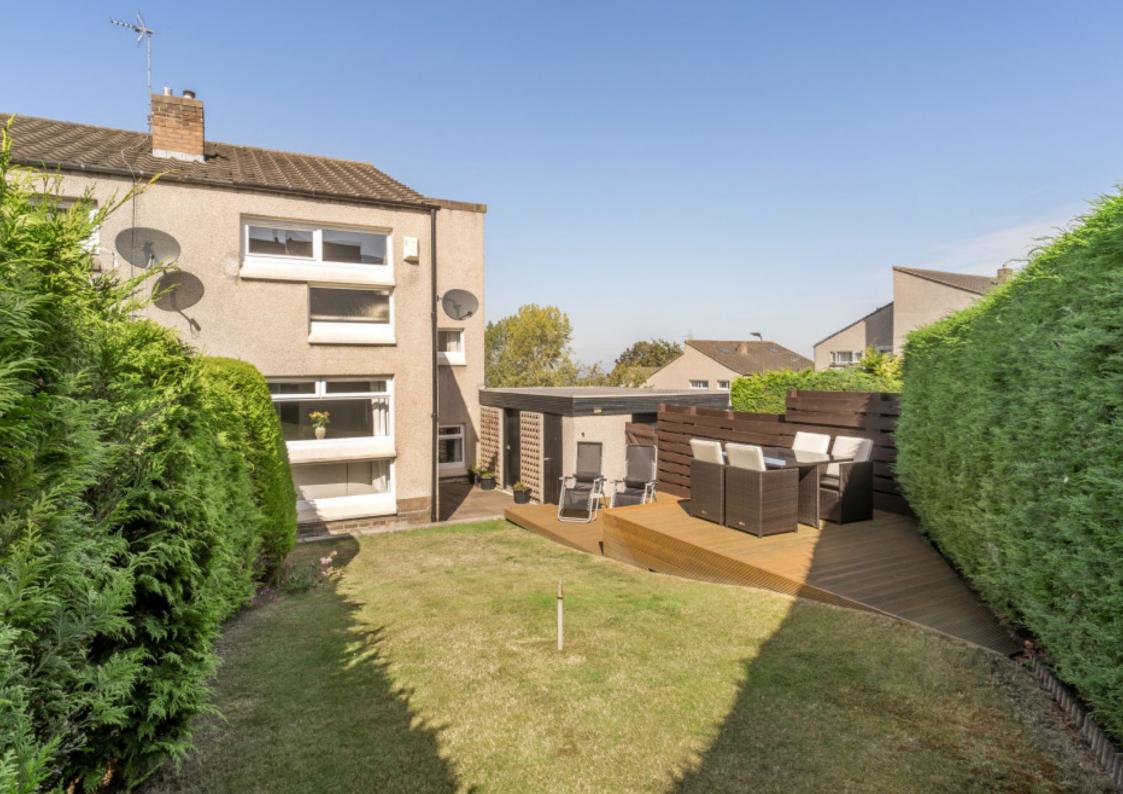

## **SUMMARY**

This semi-detached house is situated within an established residential area of Tranent and offers two reception rooms, a kitchen, three bedrooms, a bathroom, and a WC, all arranged over the ground and first floors, and two split levels. The accommodation is well-presented with attractive, modern décor and comes accompanied by a sunny garden, a detached single garage, and a private driveway.

## **FEATURES**

- Semi-detached house in Tranent
- Attractive, modern interiors
- Entrance vestibule and hall with storage and a WC
- Sunny living room
- Southeast-facing dining room
- Modern kitchen
- Three well-proportioned double bedrooms (two with built-in wardrobes)
- Bathroom with shower-over-bath
- Sunny garden
- Detached single garage
- Gas central heating
- Double-glazed windows (windows and doors replaced in Sep 2022)