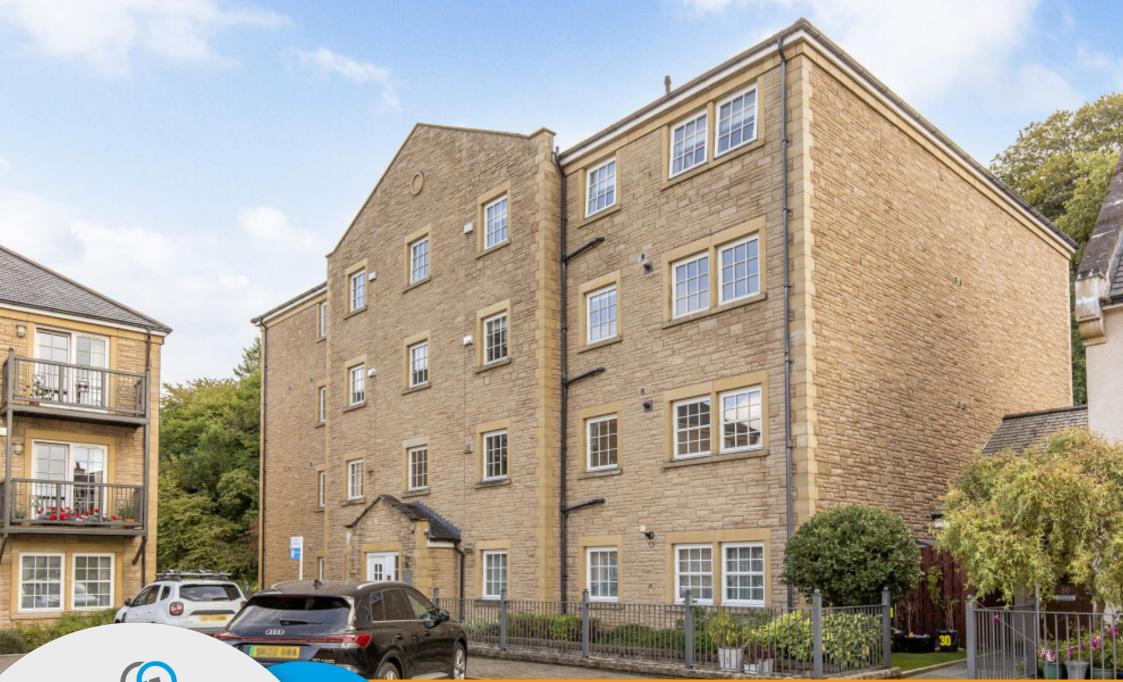

## 31/8 WOODHALL MILLBRAE,

Juniper Green, Edinburgh, EH14 5BH

## $\bigcirc$

This outstanding second-floor apartment is on the site of a former mill, forming part of a sought-after development (built by Applecross) in exclusive Juniper Green. It is situated on a no-through road directly beside the Water of Leith, enjoying inspiring views over the river. The property is neutrally decorated throughout and finished to high standards, including a quality kitchen, bathroom, and en-suite. It also has an allocated parking space, and is sure to be in popular demand amongst a wide variety of buyers. Extras: integrated kitchen appliances (gas hob, oven, microwave oven, dishwasher, fridge/freezer, and washing machine) to be included in the sale. Please note, no warranties or guarantees shall be provided in relation to any of the services, moveables, and/or appliances included in the price, as these items are to be left in a sold as seen condition. Please also note that the living room and main bedroom have been virtually staged from actual photographs.

## FEATURES

- Spacious second-floor apartment
- Part of an exclusive development
- Built by Applecross
- In the Juniper Green conservation area
- Situated beside the Water of Leith
- Secure entry system and a lift service
- Entrance hall with two cupboards
- Bright and spacious living room
- Well-appointed dining kitchen
- Two double bedrooms (with wardrobes)
- Quality en-suite shower room
- Family bathroom with overhead shower
- Allocated residents' parking
- EPC Rating B
- Council Tax Band E