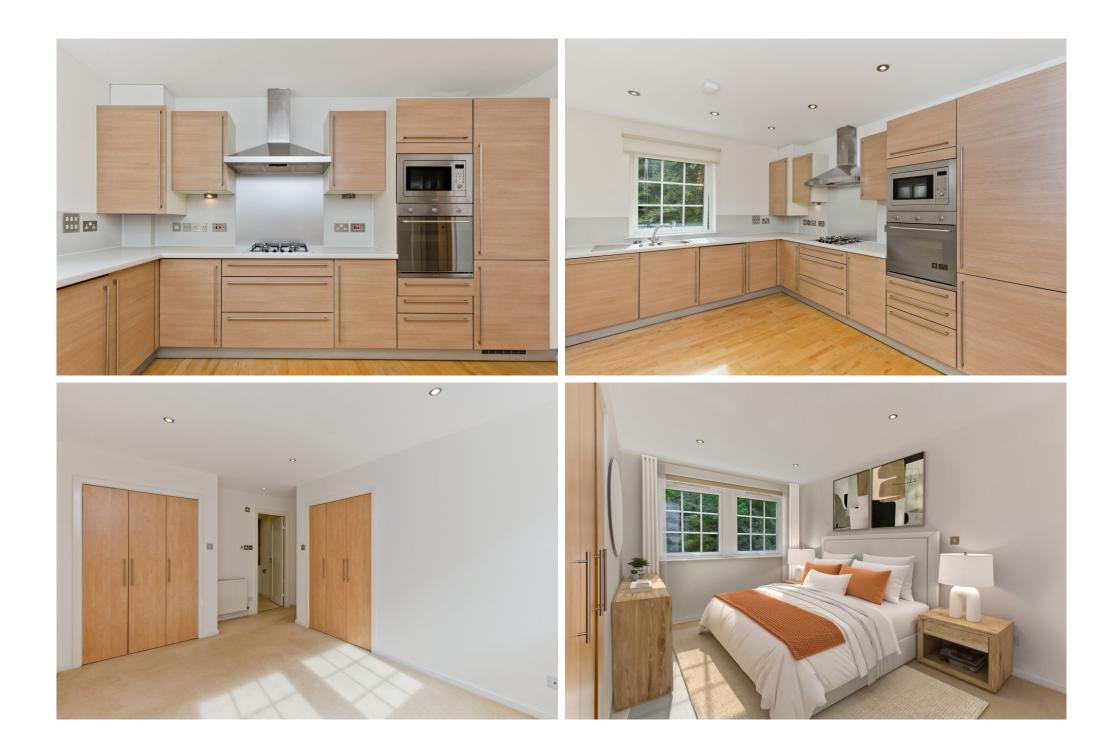

## $\bigcirc$

This outstanding second-floor apartment is on the site of a former mill, forming part of a sought-after development (built by Applecross) in exclusive Juniper Green. It is situated on a no-through road directly beside the Water of Leith, enjoying inspiring views over the river. The property is neutrally decorated throughout and finished to high standards, including a quality kitchen, bathroom, and en-suite. It also has an allocated parking space, and is sure to be in popular demand amongst a wide variety of buyers. Extras: integrated kitchen appliances (gas hob, oven, microwave oven, dishwasher, fridge/freezer, and washing machine) to be included in the sale. Please note, no warranties or guarantees shall be provided in relation to any of the services, moveables, and/or appliances included in the price, as these items are to be left in a sold as seen condition. Please also note that the living room and main bedroom have been virtually staged from actual photographs.

## FEATURES

- Spacious second-floor apartment
- Part of an exclusive development
- Built by Applecross
- In the Juniper Green conservation area
- Situated beside the Water of Leith
- Secure entry system and a lift service
- Entrance hall with two cupboards
- Bright and spacious living room
- Well-appointed dining kitchen
- Two double bedrooms (with wardrobes)
- Quality en-suite shower room
- Family bathroom with overhead shower
- Allocated residents' parking
- EPC Rating B
- Council Tax Band E