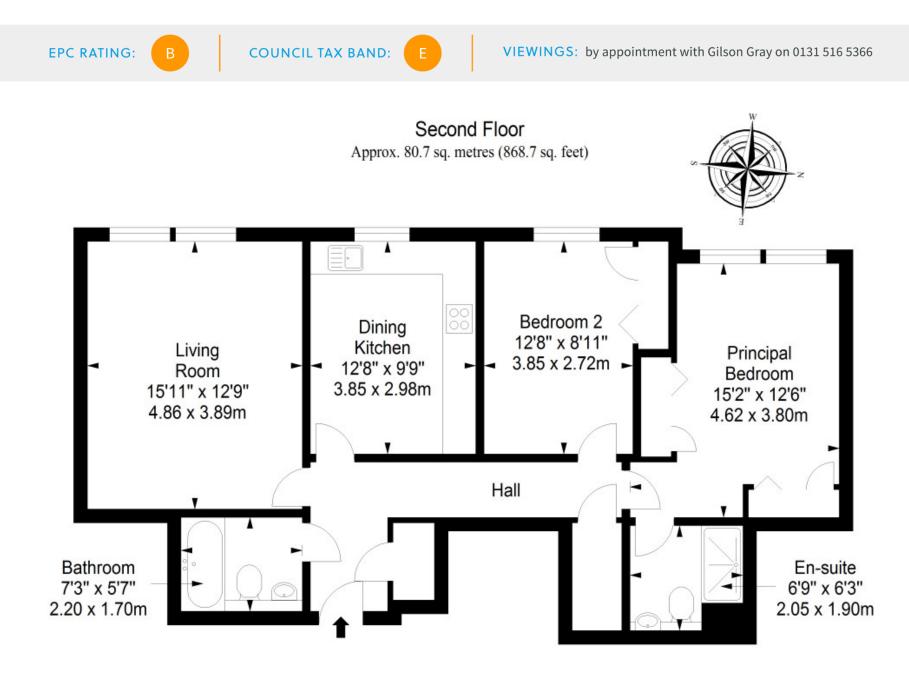

"AN OUTSTANDING TWO-BEDROOM SECOND-FLOOR APARTMENT SET BY THE WATER OF LEITH IN EXCLUSIVE JUNIPER GREEN"

Total area: approx. 80.7 sq. metres (868.7 sq. feet)

LAW • PROPERTY • FINANCE

GILSONGRAY.CO.UK

EDINBURGH