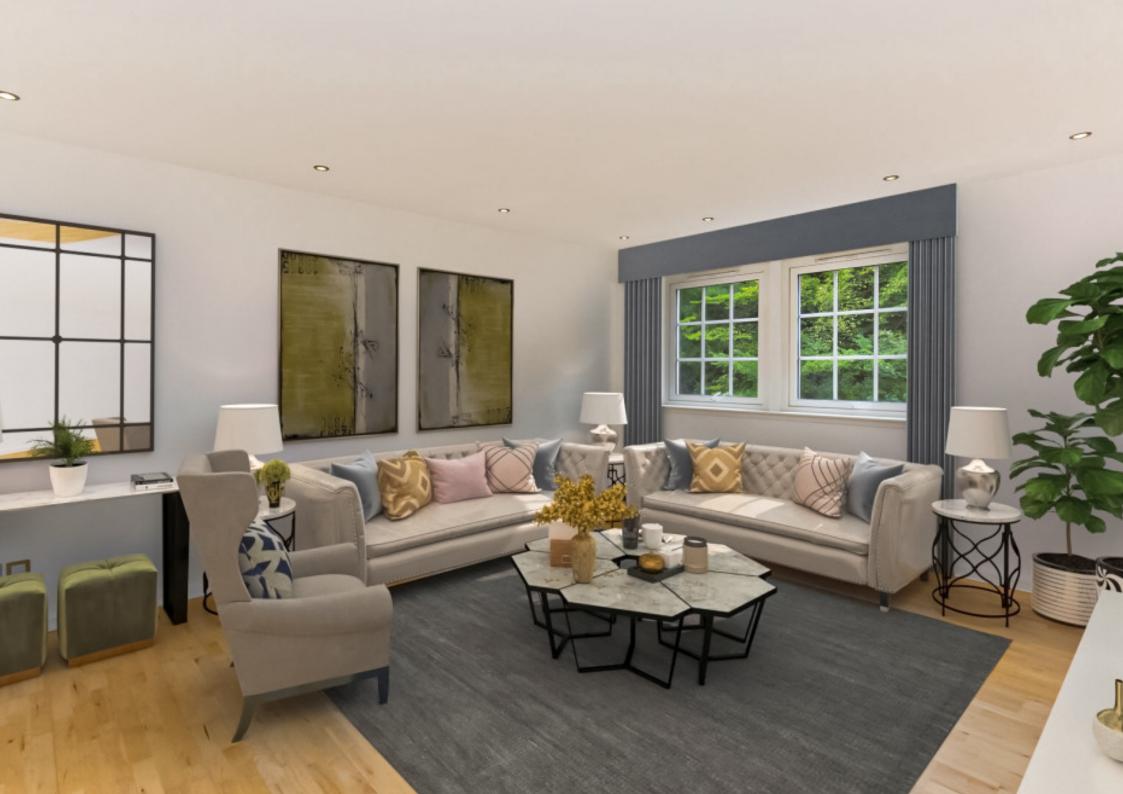

## $\bigcirc$

This outstanding second-floor apartment is on the site of a former mill, forming part of a sought-after development (built by Applecross) in exclusive Juniper Green. It is situated on a no-through road directly beside the Water of Leith, enjoying inspiring views over the river. The property is neutrally decorated throughout and finished to high standards, including a quality kitchen, bathroom, and en-suite. It also has an allocated parking space, and is sure to be in popular demand amongst a wide variety of buyers. Extras: integrated kitchen appliances (gas hob, oven, microwave oven, dishwasher, fridge/freezer, and washing machine) to be included in the sale. Please note, no warranties or guarantees shall be provided in relation to any of the services, moveables, and/or appliances included in the price, as these items are to be left in a sold as seen condition. Please also note that the living room and main bedroom have been virtually staged from actual photographs.

## FEATURES

- Spacious second-floor apartment
- Part of an exclusive development
- Built by Applecross
- In the Juniper Green conservation area
- Situated beside the Water of Leith
- Secure entry system and a lift service
- Entrance hall with two cupboards
- Bright and spacious living room
- Well-appointed dining kitchen
- Two double bedrooms (with wardrobes)
- Quality en-suite shower room
- Family bathroom with overhead shower
- Allocated residents' parking
- EPC Rating B
- Council Tax Band E