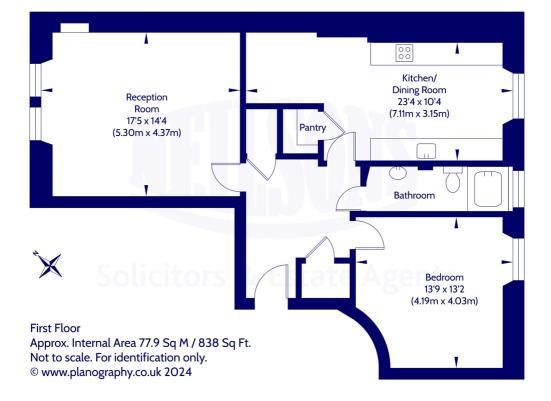

## **Description**

In brief the accommodation comprises; welcoming entrance hallway with two useful built-in storage cupboards, generously proportioned and bright lounge with twin windows offering excellent natural light, stunning modern fitted kitchen/dining with integrated appliances and walk-in pantry, light and airy bedroom and stylish bathroom with Japanese bath and shower over. Further benefits include gas central heating and double glazing.