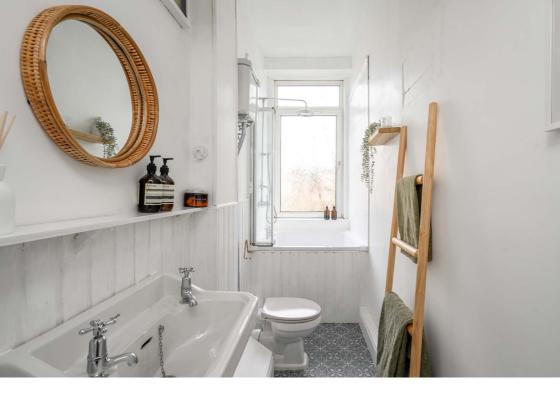

## **Description**

In brief the accommodation comprises; welcoming entrance hallway with two useful built-in storage cupboards, generously proportioned and bright lounge with twin windows offering excellent natural light, stunning modern fitted kitchen/dining with integrated appliances and walk-in pantry, light and airy bedroom and stylish bathroom with Japanese bath and shower over. Further benefits include gas central heating and double glazing.