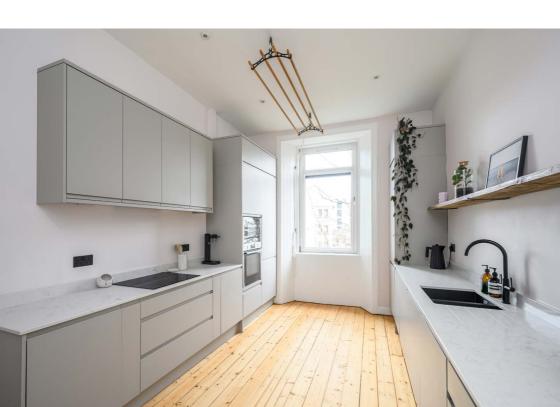

## **Description**

In brief the accommodation comprises; welcoming entrance hallway with two useful built-in storage cupboards, generously proportioned and bright lounge with twin windows offering excellent natural light, stunning modern fitted kitchen/dining with integrated appliances and walk-in pantry, light and airy bedroom and stylish bathroom with Japanese bath and shower over. Further benefits include gas central heating and double glazing.

#### **Extras**

All fitted floor coverings will be included in the sale together with the integrated appliances which include; Neff microwave, Neff slide and hide oven, Neff hob, dishwasher, washing machine and fridge/freezer.