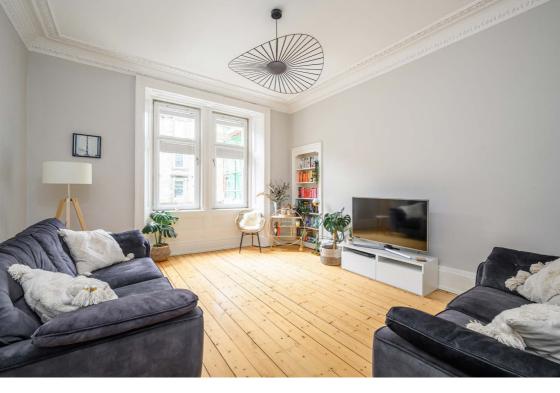

## **Description**

In brief the accommodation comprises; welcoming entrance hallway with two useful built-in storage cupboards, generously proportioned and bright lounge with twin windows offering excellent natural light, stunning modern fitted kitchen/dining with integrated appliances and walk-in pantry, light and airy bedroom and stylish bathroom with Japanese bath and shower over. Further benefits include gas central heating and double glazing.