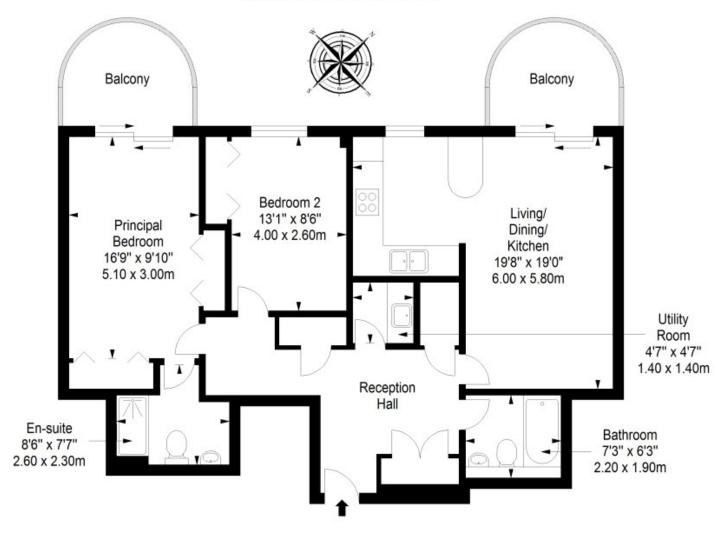

"THIS TWO-BEDROOM
FIRST-FLOOR APARTMENT
FORMS PART OF A
DESIRABLE DEVELOPMENT IN
THE CITY'S CRAIGLOCKHART
AREA."

First Floor Approx. 89.6 sq. metres (964.5 sq. feet)

Total area: approx. 89.6 sq. metres (964.5 sq. feet)