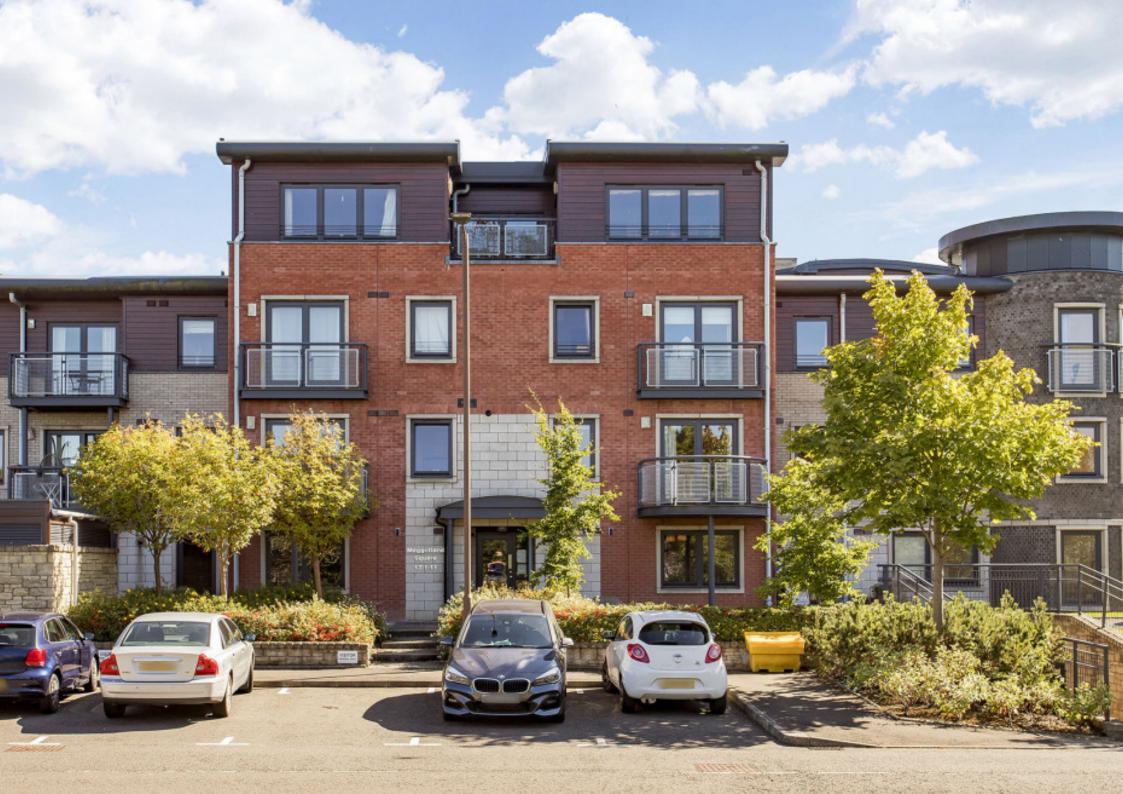

LAW • PROPERTY • FINANCE

17/6 MEGGETLAND SQUARE

Craiglockhart, Edinburgh, EH14 1XR

Forming part of a sought-after Applecross development, this first-floor apartment is an impressive two-bedroom residence which boasts large rooms and a blank canvas of décor. It offers a sociable open-plan reception area with a modern kitchen, two good-size balconies with leafy views, and a premium bathroom and en-suite. The property is sure to be popular with a wide demographic of buyers, especially with its desirable location in Craiglockhart, set within easy reach of amenities, schools, public green spaces, and bus and rail links.

## **FEATURES**

- A spacious first-floor apartment
- Part of a modern development by Applecross
- Desirable location in popular Craiglockhart
- Neutral interiors throughout
- Secure entry system and a lift service
- Entrance hall with generous storage
- Open-plan kitchen/living/dining room
- Well-appointed kitchen and utility room
- Two private balconies
- Two large double bedrooms with wardrobes
- Quality en-suite shower room
- Family bathroom with overhead shower
- Landscaped communal garden grounds
- Secure underground residents' parking
- EPC Rating B
- Council Tax Band F