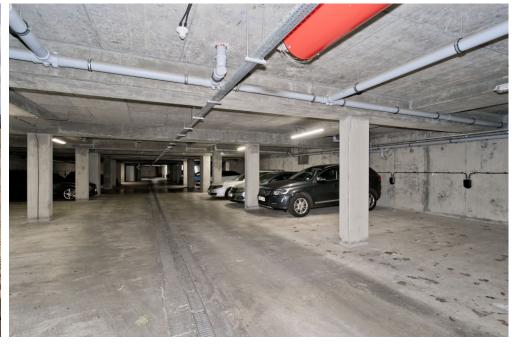

## **FEATURES**

- A spacious first-floor apartment
- Part of a modern development by Applecross
- Desirable location in popular Craiglockhart
- Neutral interiors throughout
- Secure entry system and a lift service
- Entrance hall with generous storage
- Open-plan kitchen/living/dining room
- Well-appointed kitchen and utility room
- Two private balconies
- Two large double bedrooms with wardrobes
- Quality en-suite shower room
- Family bathroom with overhead shower
- Landscaped communal garden grounds
- Secure underground residents' parking
- EPC Rating B
- Council Tax Band F