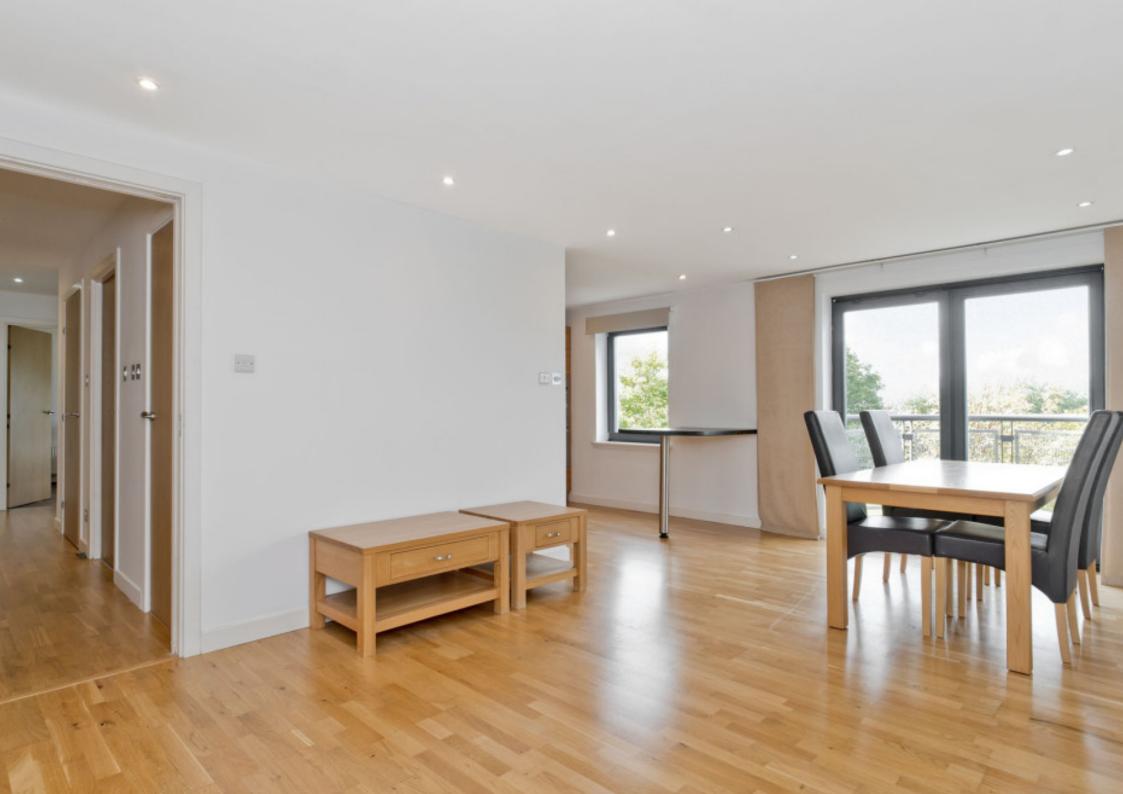

LAW • PROPERTY • FINANCE

17/6 MEGGETLAND SQUARE

Craiglockhart, Edinburgh, EH14 1XR

Forming part of a sought-after Applecross development, this first-floor apartment is an impressive two-bedroom residence which boasts large rooms and a blank canvas of décor. It offers a sociable open-plan reception area with a modern kitchen, two good-size balconies with leafy views, and a premium bathroom and en-suite. The property is sure to be popular with a wide demographic of buyers, especially with its desirable location in Craiglockhart, set within easy reach of amenities, schools, public green spaces, and bus and rail links.

## **FEATURES**

- A spacious first-floor apartment
- Part of a modern development by Applecross
- Desirable location in popular Craiglockhart
- Neutral interiors throughout
- Secure entry system and a lift service
- Entrance hall with generous storage
- Open-plan kitchen/living/dining room
- Well-appointed kitchen and utility room
- Two private balconies
- Two large double bedrooms with wardrobes
- Quality en-suite shower room
- Family bathroom with overhead shower
- Landscaped communal garden grounds
- Secure underground residents' parking
- EPC Rating B
- Council Tax Band F