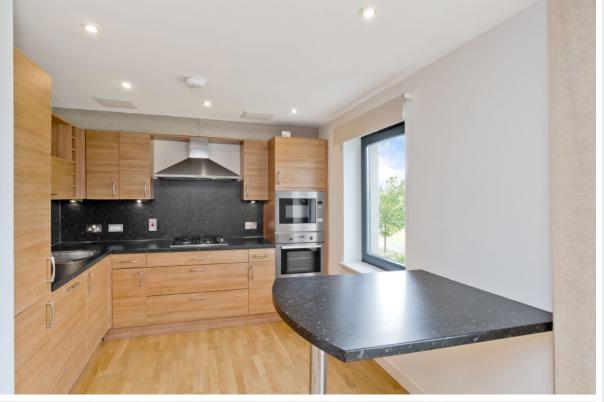

LAW • PROPERTY • FINANCE

17/6 MEGGETLAND SQUARE

Craiglockhart, Edinburgh, EH14 1XR

Forming part of a sought-after Applecross development, this first-floor apartment is an impressive two-bedroom residence which boasts large rooms and a blank canvas of décor. It offers a sociable open-plan reception area with a modern kitchen, two good-size balconies with leafy views, and a premium bathroom and en-suite. The property is sure to be popular with a wide demographic of buyers, especially with its desirable location in Craiglockhart, set within easy reach of amenities, schools, public green spaces, and bus and rail links.

Extras: integrated appliances (gas hob, oven, microwave, fridge/freezer, and dishwasher) and a washing machine to be included in the sale. Please note, no warranties or guarantees shall be provided in relation to any of the services, moveables, and/or appliances included in the price, as these items are to be left in a sold as seen condition.

## **FEATURES**

- A spacious first-floor apartment
- Part of a modern development by Applecross
- Desirable location in popular Craiglockhart
- Neutral interiors throughout
- Secure entry system and a lift service
- Entrance hall with generous storage
- Open-plan kitchen/living/dining room
- Well-appointed kitchen and utility room
- Two private balconies
- Two large double bedrooms with wardrobes
- Quality en-suite shower room
- Family bathroom with overhead shower
- Landscaped communal garden grounds
- Secure underground residents' parking
- EPC Rating B
- Council Tax Band F