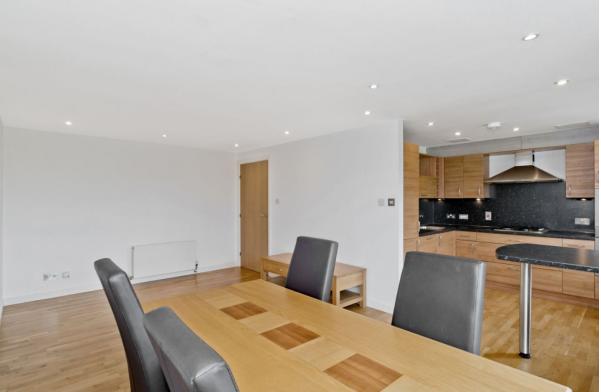

LAW • PROPERTY • FINANCE

17/6 MEGGETLAND SQUARE

Craiglockhart, Edinburgh, EH14 1XR

Forming part of a sought-after Applecross development, this first-floor apartment is an impressive two-bedroom residence which boasts large rooms and a blank canvas of décor. It offers a sociable open-plan reception area with a modern kitchen, two good-size balconies with leafy views, and a premium bathroom and en-suite. The property is sure to be popular with a wide demographic of buyers, especially with its desirable location in Craiglockhart, set within easy reach of amenities, schools, public green spaces, and bus and rail links.

## **FEATURES**

- A spacious first-floor apartment
- Part of a modern development by Applecross
- Desirable location in popular Craiglockhart
- Neutral interiors throughout
- Secure entry system and a lift service
- Entrance hall with generous storage
- Open-plan kitchen/living/dining room
- Well-appointed kitchen and utility room
- Two private balconies
- Two large double bedrooms with wardrobes
- Quality en-suite shower room
- Family bathroom with overhead shower
- Landscaped communal garden grounds
- Secure underground residents' parking
- EPC Rating B
- Council Tax Band F