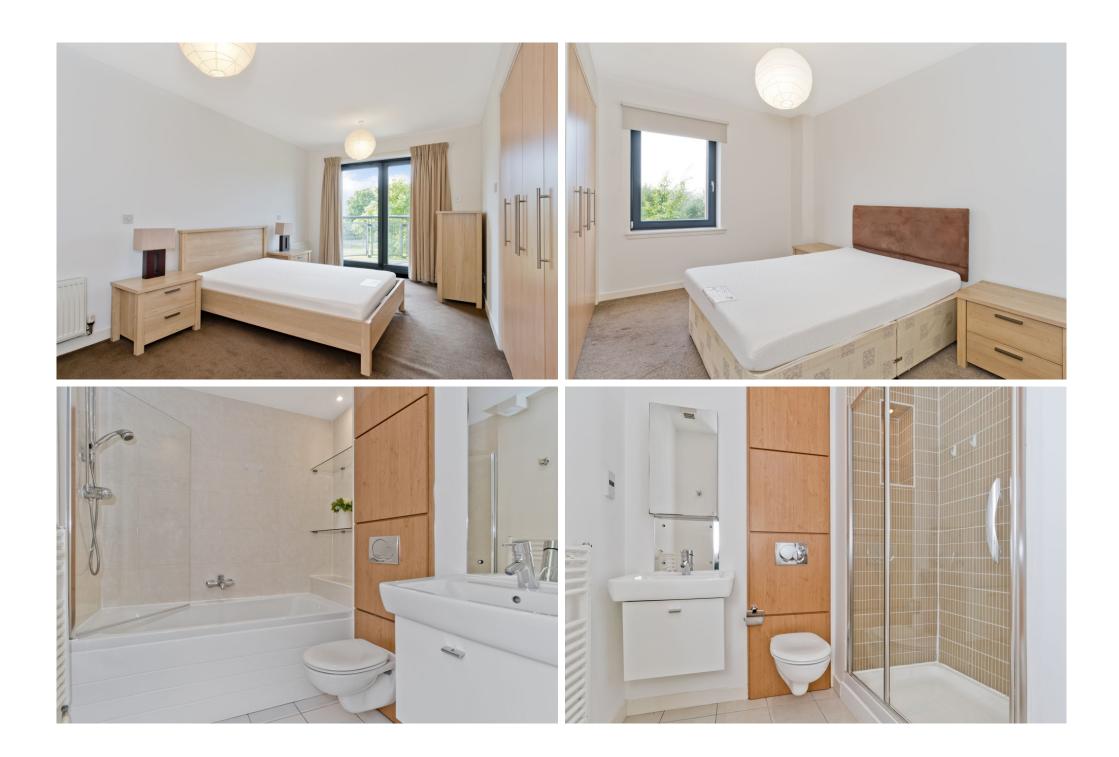

LAW • PROPERTY • FINANCE

17/6 MEGGETLAND SQUARE

Craiglockhart, Edinburgh, EH14 1XR

Forming part of a sought-after Applecross development, this first-floor apartment is an impressive two-bedroom residence which boasts large rooms and a blank canvas of décor. It offers a sociable open-plan reception area with a modern kitchen, two good-size balconies with leafy views, and a premium bathroom and en-suite. The property is sure to be popular with a wide demographic of buyers, especially with its desirable location in Craiglockhart, set within easy reach of amenities, schools, public green spaces, and bus and rail links.

## **FEATURES**

- A spacious first-floor apartment
- Part of a modern development by Applecross
- Desirable location in popular Craiglockhart
- Neutral interiors throughout
- Secure entry system and a lift service
- Entrance hall with generous storage
- Open-plan kitchen/living/dining room
- Well-appointed kitchen and utility room
- Two private balconies
- Two large double bedrooms with wardrobes
- Quality en-suite shower room
- Family bathroom with overhead shower
- Landscaped communal garden grounds
- Secure underground residents' parking
- EPC Rating B
- Council Tax Band F