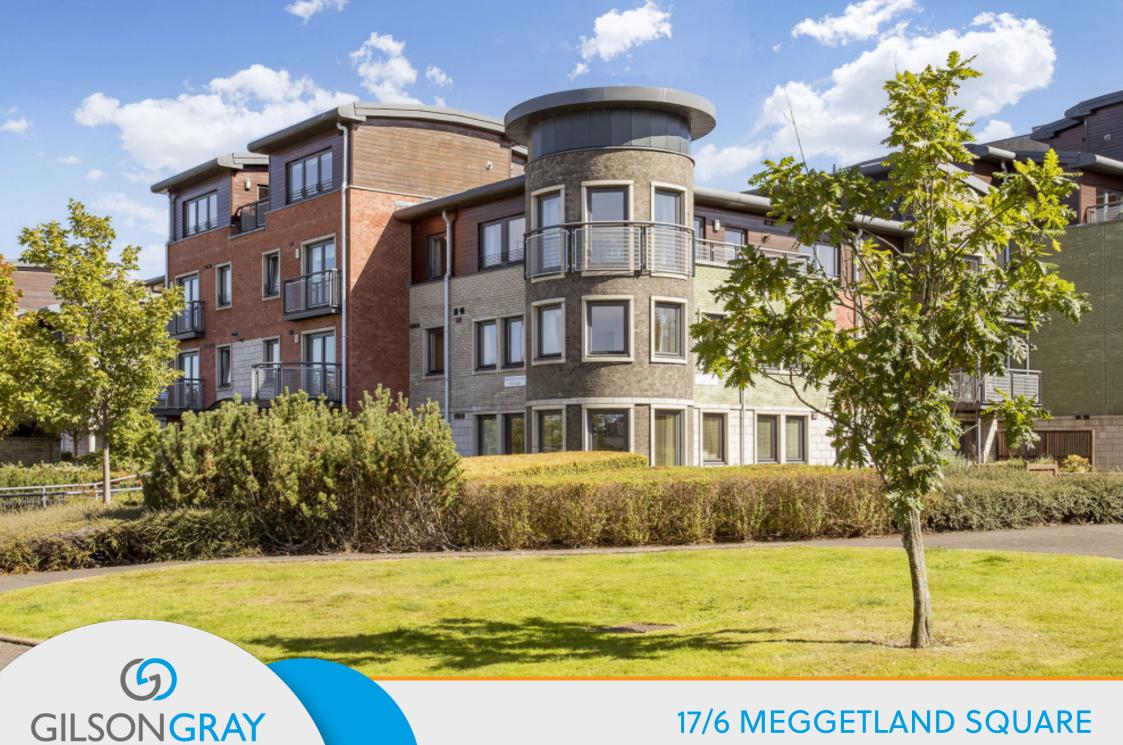

LAW • PROPERTY • FINANCE

17/6 MEGGETLAND SQUARE

Craiglockhart, Edinburgh, EH14 1XR

Forming part of a sought-after Applecross development, this first-floor apartment is an impressive two-bedroom residence which boasts large rooms and a blank canvas of décor. It offers a sociable open-plan reception area with a modern kitchen, two good-size balconies with leafy views, and a premium bathroom and en-suite. The property is sure to be popular with a wide demographic of buyers, especially with its desirable location in Craiglockhart, set within easy reach of amenities, schools, public green spaces, and bus and rail links.

"THIS TWO-BEDROOM
FIRST-FLOOR APARTMENT
FORMS PART OF A
DESIRABLE DEVELOPMENT IN
THE CITY'S CRAIGLOCKHART
AREA."

First Floor Approx. 89.6 sq. metres (964.5 sq. feet)

Total area: approx. 89.6 sq. metres (964.5 sq. feet)