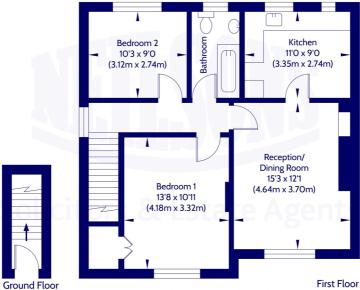

Approx. Gross Internal Floor Area 67.48 Sq M / 727 Sq Ft.

Area excludes garages, outbuildings, attics and eaves if applicable. All measurements are approximate. Not to scale. For identification only. © 2024 Neilsons Solicitors & Estate Agents. Plans by Planography.co.uk