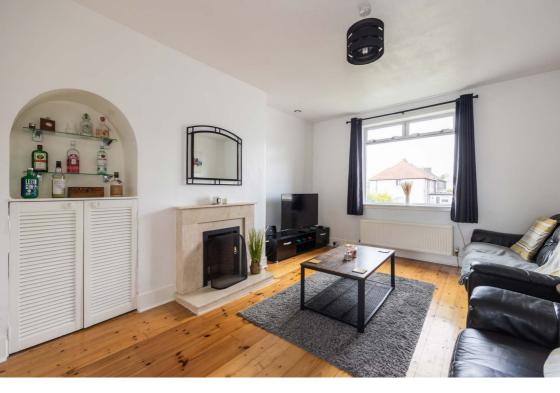

## **Description**

Internally, the property is presented in true move-in condition while briefly comprising of; entrance stairwell leading to the hallway with attic access, bright and spacious lounge/diner with an Edinburgh press cupboard, fully-fitted kitchen with a range of freestanding white goods and tiling in splash areas while being styled with black units and a contrasting light worktop, large double bedroom with a sizable storage cupboard and space for different configurations, second generous double bedroom with room for freestanding furniture and a rear aspect over the garden, and a modern partially-paneled bathroom suite with an over-bath shower.