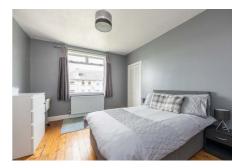

## **Description**

Internally, the property is presented in true move-in condition while briefly comprising of; entrance stairwell leading to the hallway with attic access, bright and spacious lounge/diner with an Edinburgh press cupboard, fully-fitted kitchen with a range of freestanding white goods and tiling in splash areas while being styled with black units and a contrasting light worktop, large double bedroom with a sizable storage cupboard and space for different configurations, second generous double bedroom with room for freestanding furniture and a rear aspect over the garden, and a modern partially-paneled bathroom suite with an over-bath shower.