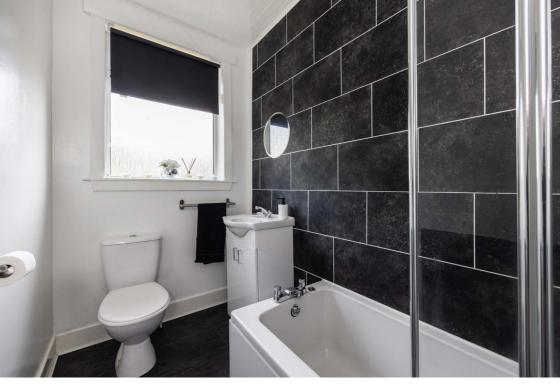

## **Description**

Internally, the property is presented in true move-in condition while briefly comprising of; entrance stairwell leading to the hallway with attic access, bright and spacious lounge/diner with an Edinburgh press cupboard, fully-fitted kitchen with a range of freestanding white goods and tiling in splash areas while being styled with black units and a contrasting light worktop, large double bedroom with a sizable storage cupboard and space for different configurations, second generous double bedroom with room for freestanding furniture and a rear aspect over the garden, and a modern partially-paneled bathroom suite with an over-bath shower.