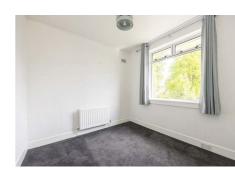

## **Description**

Internally, the property is presented in true move-in condition while briefly comprising of; entrance stairwell leading to the hallway with attic access, bright and spacious lounge/diner with an Edinburgh press cupboard, fully-fitted kitchen with a range of freestanding white goods and tiling in splash areas while being styled with black units and a contrasting light worktop, large double bedroom with a sizable storage cupboard and space for different configurations, second generous double bedroom with room for freestanding furniture and a rear aspect over the garden, and a modern partially-paneled bathroom suite with an over-bath shower.

Further benefits include gas central heating and double glazing throughout as well as the option of future development into the attic subject to necessary planning permissions.