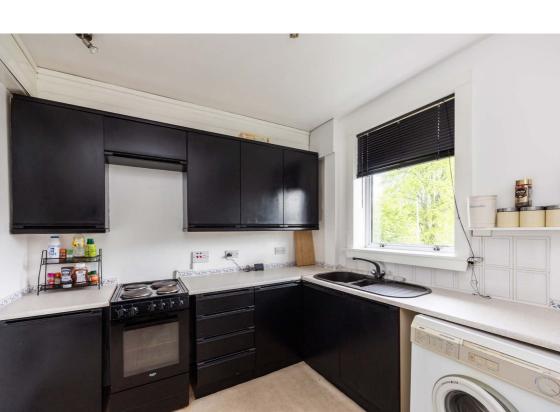

## **Description**

Internally, the property is presented in true move-in condition while briefly comprising of; entrance stairwell leading to the hallway with attic access, bright and spacious lounge/diner with an Edinburgh press cupboard, fully-fitted kitchen with a range of freestanding white goods and tiling in splash areas while being styled with black units and a contrasting light worktop, large double bedroom with a sizable storage cupboard and space for different configurations, second generous double bedroom with room for freestanding furniture and a rear aspect over the garden, and a modern partially-paneled bathroom suite with an over-bath shower.

#### **Extras**

Selected fixtures and fittings, including; freestanding cooker, fridge-freezer and washing machine, light fittings and fitted floor coverings. Other items may be available through separate negotiation.