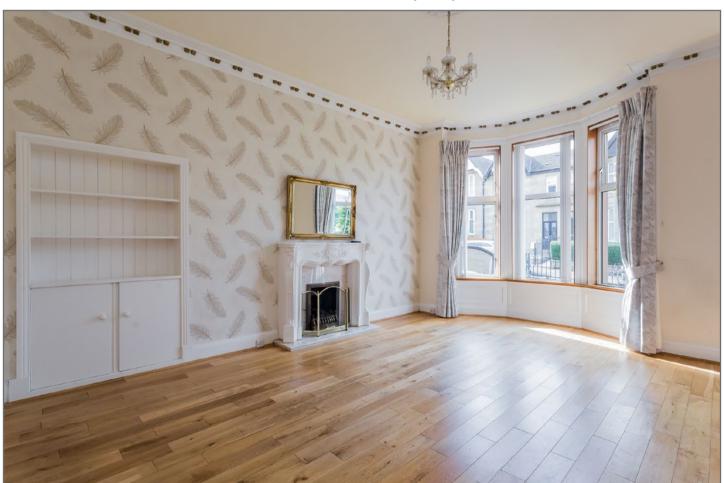

Upon entering the property via the outer leaf Upvc storm doors to the entrance vestibule you then enter the impressive broad reception hallway with hardwood floor covering throughout.

The property offers a fabulous formal lounge with feature fireplace and bay window overlooking the front garden and the leafy avenue.