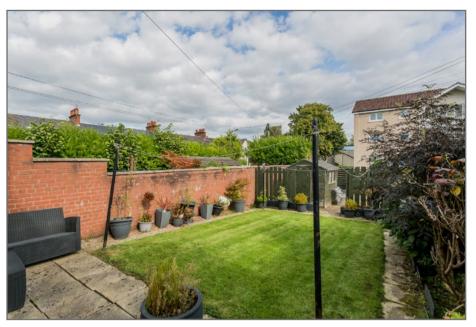

Externally to the front there is easy to maintain stone chipped area with mature planting and a wrought iron gate. And to the rear a fabulous south facing garden with two separate patio areas with lawn in the centre. There is a gate giving access to the rear lane.