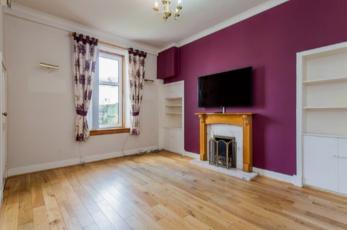

Upon entering the property via the outer leaf Upvc storm doors to the entrance vestibule you then enter the impressive broad reception hallway with hardwood floor covering throughout.

The property offers a fabulous formal lounge with feature fireplace and bay window overlooking the front garden and the leafy avenue.