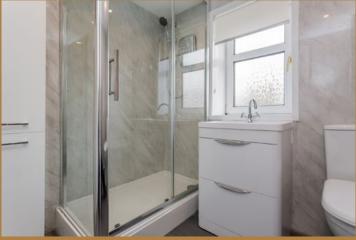

To the rear is a sitting room, (again with fireplace) leading to the kitchen one step below with Upvc door giving access to the substantial garden. Also on the ground floor under the stairwell is a WC with wash hand basin. A carpeted stairwell leads to the contemporary shower room on the half landing and onward to a well proportioned top landing and three bedrooms.