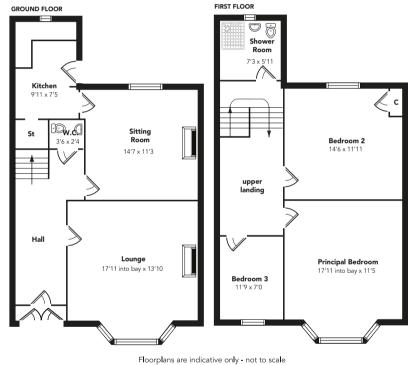

Upon entering the property via the outer leaf Upvc storm doors to the entrance vestibule you then enter the impressive broad reception hallway with hardwood floor covering throughout.

The property offers a fabulous formal lounge with feature fireplace and bay window overlooking the front garden and the leafy avenue.

To the rear is a sitting room, (again with fireplace) leading to the kitchen one step below with Upvc door giving access to the substantial garden. Also on the ground floor under the stairwell is a WC with wash hand basin. A carpeted stairwell leads to the contemporary shower room on the half landing and onward to a well proportioned top landing and three bedrooms.

Externally to the front there is easy to maintain stone chipped area with mature planting and a wrought iron gate. And to the rear a fabulous south facing garden with two separate patio areas with lawn in the centre. There is a gate giving access to the rear lane.