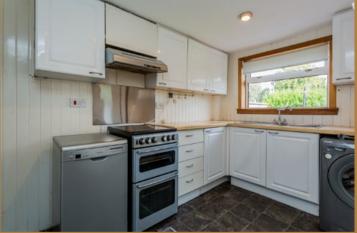

To the rear is a sitting room, (again with fireplace) leading to the kitchen one step below with Upvc door giving access to the substantial garden. Also on the ground floor under the stairwell is a WC with wash hand basin. A carpeted stairwell leads to the contemporary shower room on the half landing and onward to a well proportioned top landing and three bedrooms.