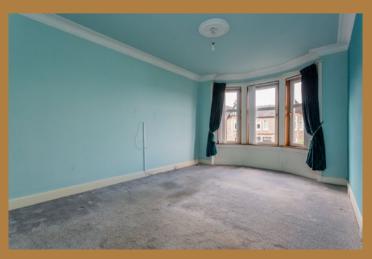

To the rear is a sitting room, (again with fireplace) leading to the kitchen one step below with Upvc door giving access to the substantial garden. Also on the ground floor under the stairwell is a WC with wash hand basin. A carpeted stairwell leads to the contemporary shower room on the half landing and onward to a well proportioned top landing and three bedrooms.