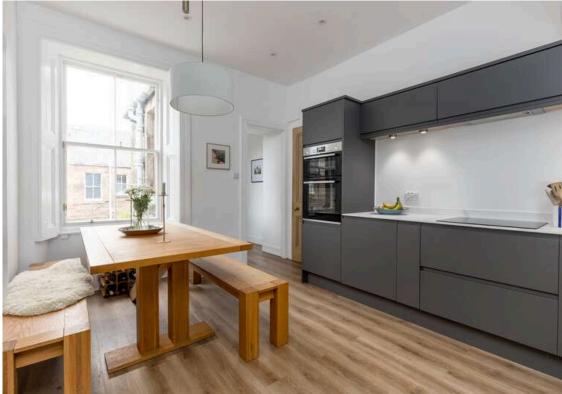

The accommodation comprises of an entrance vestibule leading up to a bright open hallway with a large storage cupboard. A beautiful bay window lounge featuring ornate cornice, centre rose and gas fireplace perfect for the long winter nights making it ideal for relaxing with friends and family. A newly fitted kitchen/diner perfect for hosting dinner parties that has a range of stylish floor and wall mounted units, induction hob, double electric oven and utility room with additional storage units and white goods which are available by separate negotiation. There are four double bedrooms spread over two floors, plus a useful study area on the landing that would be ideal for home working. A stylish family bathroom on the first floor with a three-piece suite and mains shower over the bath and a shower room with a fantastic rainwater showerhead and two-piece suite. There is gas central heating throughout the property. A private back garden which is a fantastic sun trap ideal for hosting barbeques. A useful coal store on the basement level and free on-street parking.