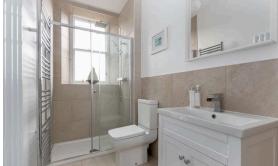

## Offers Over £500,000

- Beautiful bay window lounge featuring ornate cornicing, centre rose and decorative fireplace
- Kitchen/diner with a range of stylish wall and floor mounted units, induction hob and electric double oven
- Four double bedrooms
- Bathroom with three-piece suite and mains shower over the bat
- Shower room with two piece suite and mains walk in shower room
- Utility room
- Gas central heating throughout
- Private back garden
- · Free on-street parking

The accommodation comprises of an entrance vestibule leading up to a bright open hallway with a large storage cupboard. A beautiful bay window lounge featuring ornate cornice, centre rose and gas fireplace perfect for the long winter nights making it ideal for relaxing with friends and family. A newly fitted kitchen/diner perfect for hosting dinner parties that has a range of stylish floor and wall mounted units, induction hob, double electric oven and utility room with additional storage units and white goods which are available by separate negotiation. There are four double bedrooms spread over two floors, plus a useful study area on the landing that would be ideal for home working. A stylish family bathroom on the first floor with a three-piece suite and mains shower over the bath and a shower room with a fantastic rainwater showerhead and two-piece suite. There is gas central heating throughout the property. A private back garden which is a fantastic sun trap ideal for hosting barbeques. A useful coal store on the basement level and free on-street parking.