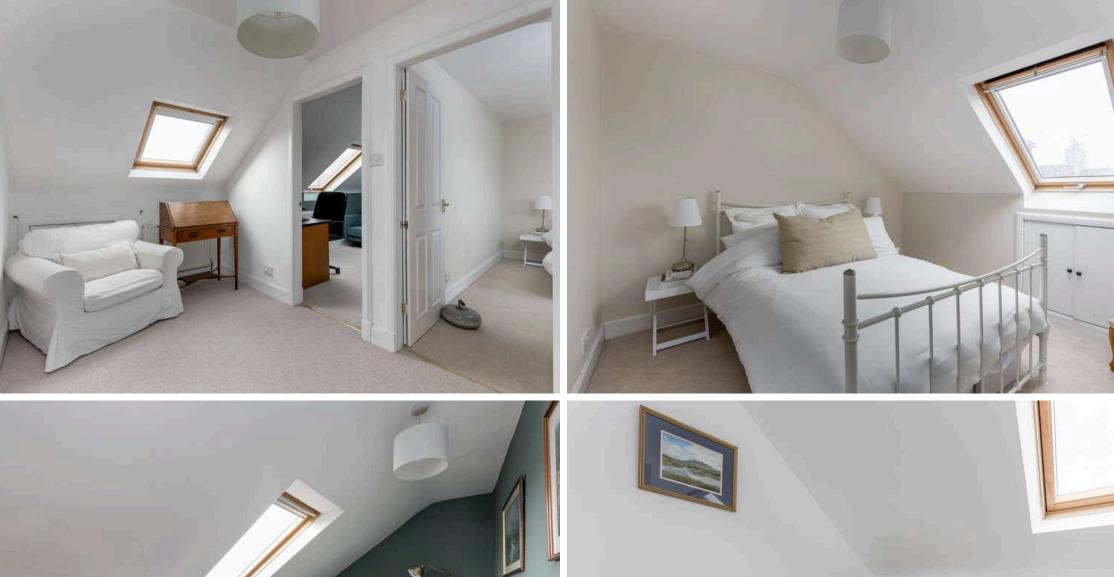

The accommodation comprises of an entrance vestibule leading up to a bright open hallway with a large storage cupboard. A beautiful bay window lounge featuring ornate cornice, centre rose and gas fireplace perfect for the long winter nights making it ideal for relaxing with friends and family. A newly fitted kitchen/diner perfect for hosting dinner parties that has a range of stylish floor and wall mounted units, induction hob, double electric oven and utility room with additional storage units and white goods which are available by separate negotiation. There are four double bedrooms spread over two floors, plus a useful study area on the landing that would be ideal for home working. A stylish family bathroom on the first floor with a three-piece suite and mains shower over the bath and a shower room with a fantastic rainwater showerhead and two-piece suite. There is gas central heating throughout the property. A private back garden which is a fantastic sun trap ideal for hosting barbeques. A useful coal store on the basement level and free on-street parking.