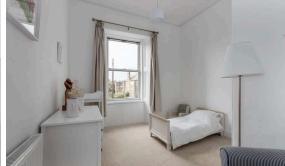

## Offers Over £500,000

- Beautiful bay window lounge featuring ornate cornicing, centre rose and decorative fireplace
- Kitchen/diner with a range of stylish wall and floor mounted units, induction hob and electric double oven
- Four double bedrooms
- Bathroom with three-piece suite and mains shower over the bat
- Shower room with two piece suite and mains walk in shower room
- Utility room
- Gas central heating throughout
- Private back garden
- · Free on-street parking

The accommodation comprises of an entrance vestibule leading up to a bright open hallway with a large storage cupboard. A beautiful bay window lounge featuring ornate cornice, centre rose and gas fireplace perfect for the long winter nights making it ideal for relaxing with friends and family. A newly fitted kitchen/diner perfect for hosting dinner parties that has a range of stylish floor and wall mounted units, induction hob, double electric oven and utility room with additional storage units and white goods which are available by separate negotiation. There are four double bedrooms spread over two floors, plus a useful study area on the landing that would be ideal for home working. A stylish family bathroom on the first floor with a three-piece suite and mains shower over the bath and a shower room with a fantastic rainwater showerhead and two-piece suite. There is gas central heating throughout the property. A private back garden which is a fantastic sun trap ideal for hosting barbeques. A useful coal store on the basement level and free on-street parking.