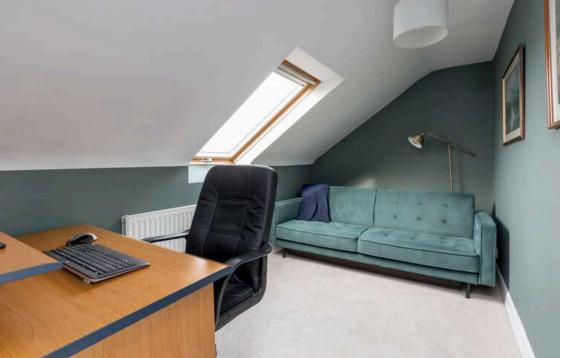

The accommodation comprises of an entrance vestibule leading up to a bright open hallway with a large storage cupboard. A beautiful bay window lounge featuring ornate cornice, centre rose and gas fireplace perfect for the long winter nights making it ideal for relaxing with friends and family. A newly fitted kitchen/diner perfect for hosting dinner parties that has a range of stylish floor and wall mounted units, induction hob, double electric oven and utility room with additional storage units and white goods which are available by separate negotiation. There are four double bedrooms spread over two floors, plus a useful study area on the landing that would be ideal for home working. A stylish family bathroom on the first floor with a three-piece suite and mains shower over the bath and a shower room with a fantastic rainwater showerhead and two-piece suite. There is gas central heating throughout the property. A private back garden which is a fantastic sun trap ideal for hosting barbeques. A useful coal store on the basement level and free on-street parking.