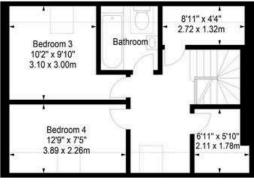

The accommodation comprises of an entrance vestibule leading up to a bright open hallway with a large storage cupboard. A beautiful bay window lounge featuring ornate cornice, centre rose and gas fireplace perfect for the long winter nights making it ideal for relaxing with friends and family. A newly fitted kitchen/diner perfect for hosting dinner parties that has a range of stylish floor and wall mounted units, induction hob, double electric oven and utility room with additional storage units and white goods which are available by separate negotiation. There are four double bedrooms spread over two floors, plus a useful study area on the landing that would be ideal for home working. A stylish family bathroom on the first floor with a three-piece suite and mains shower over the bath and a shower room with a fantastic rainwater showerhead and two-piece suite. There is gas central heating throughout the property. A private back garden which is a fantastic sun trap ideal for hosting barbeques. A useful coal store on the basement level and free on-street parking.

## Alderbank Terrace, Edinburgh, Midlothian, EH11 1SX

Property Centre: 1 Harrison Gardens Edinburgh EH11 3NA Tel: 0131 337 1800 Fax: 0131 337 1118

First Floor

Floor

Entrance

DX ED 92, Edinburgh E-mail: property@blaircadell.com www.blaircadell.com

Utility

Second Floor