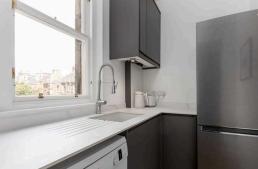

The accommodation comprises of an entrance vestibule leading up to a bright open hallway with a large storage cupboard. A beautiful bay window lounge featuring ornate cornice, centre rose and gas fireplace perfect for the long winter nights making it ideal for relaxing with friends and family. A newly fitted kitchen/diner perfect for hosting dinner parties that has a range of stylish floor and wall mounted units, induction hob, double electric oven and utility room with additional storage units and white goods which are available by separate negotiation. There are four double bedrooms spread over two floors, plus a useful study area on the landing that would be ideal for home working. A stylish family bathroom on the first floor with a three-piece suite and mains shower over the bath and a shower room with a fantastic rainwater showerhead and two-piece suite. There is gas central heating throughout the property. A private back garden which is a fantastic sun trap ideal for hosting barbeques. A useful coal store on the basement level and free on-street parking.