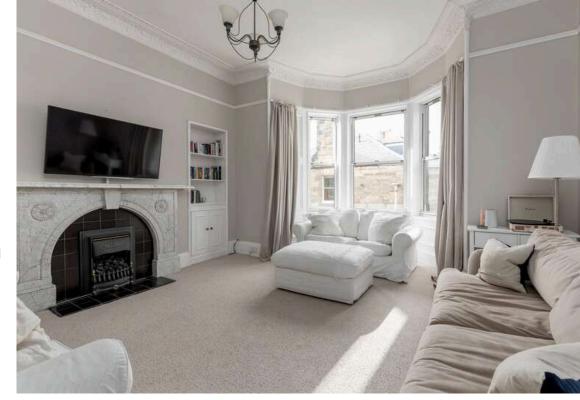

The accommodation comprises of an entrance vestibule leading up to a bright open hallway with a large storage cupboard. A beautiful bay window lounge featuring ornate cornice, centre rose and gas fireplace perfect for the long winter nights making it ideal for relaxing with friends and family. A newly fitted kitchen/diner perfect for hosting dinner parties that has a range of stylish floor and wall mounted units, induction hob, double electric oven and utility room with additional storage units and white goods which are available by separate negotiation. There are four double bedrooms spread over two floors, plus a useful study area on the landing that would be ideal for home working. A stylish family bathroom on the first floor with a three-piece suite and mains shower over the bath and a shower room with a fantastic rainwater showerhead and two-piece suite. There is gas central heating throughout the property. A private back garden which is a fantastic sun trap ideal for hosting barbeques. A useful coal store on the basement level and free on-street parking.