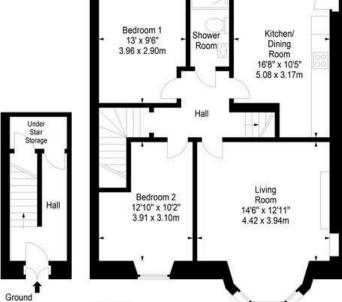

## Alderbank Terrace, Edinburgh, Midlothian, EH11 1SX

Property Centre: 1 Harrison Gardens Edinburgh EH11 3NA Tel: 0131 337 1800 Fax: 0131 337 1118

First Floor

Floor

Entrance

DX ED 92, Edinburgh E-mail: property@blaircadell.com www.blaircadell.com

Utility

Second Floor