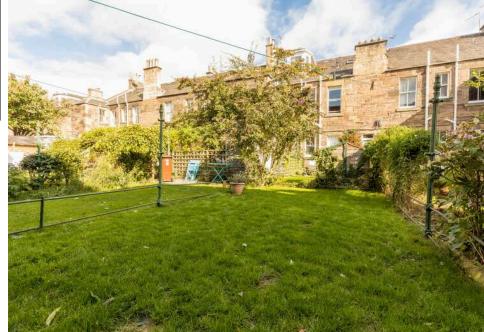

## Offers Over £500,000

- Beautiful bay window lounge featuring ornate cornicing, centre rose and decorative fireplace
- Kitchen/diner with a range of stylish wall and floor mounted units, induction hob and electric double oven
- Four double bedrooms
- Bathroom with three-piece suite and mains shower over the bat
- Shower room with two piece suite and mains walk in shower room
- Utility room
- Gas central heating throughout
- Private back garden
- · Free on-street parking

The accommodation comprises of an entrance vestibule leading up to a bright open hallway with a large storage cupboard. A beautiful bay window lounge featuring ornate cornice, centre rose and gas fireplace perfect for the long winter nights making it ideal for relaxing with friends and family. A newly fitted kitchen/diner perfect for hosting dinner parties that has a range of stylish floor and wall mounted units, induction hob, double electric oven and utility room with additional storage units and white goods which are available by separate negotiation. There are four double bedrooms spread over two floors, plus a useful study area on the landing that would be ideal for home working. A stylish family bathroom on the first floor with a three-piece suite and mains shower over the bath and a shower room with a fantastic rainwater showerhead and two-piece suite. There is gas central heating throughout the property. A private back garden which is a fantastic sun trap ideal for hosting barbeques. A useful coal store on the basement level and free on-street parking.