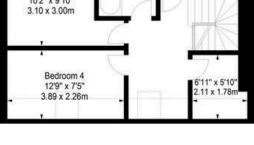

The accommodation comprises of an entrance vestibule leading up to a bright open hallway with a large storage cupboard. A beautiful bay window lounge featuring ornate cornice, centre rose and gas fireplace perfect for the long winter nights making it ideal for relaxing with friends and family. A newly fitted kitchen/diner perfect for hosting dinner parties that has a range of stylish floor and wall mounted units, induction hob, double electric oven and utility room with additional storage units and white goods which are available by separate negotiation. There are four double bedrooms spread over two floors, plus a useful study area on the landing that would be ideal for home working. A stylish family bathroom on the first floor with a three-piece suite and mains shower over the bath and a shower room with a fantastic rainwater showerhead and two-piece suite. There is gas central heating throughout the property. A private back garden which is a fantastic sun trap ideal for hosting barbeques. A useful coal store on the basement level and free on-street parking.

## Alderbank Terrace, Edinburgh, Midlothian, EH11 1SX

Property Centre: 1 Harrison Gardens Edinburgh EH11 3NA Tel: 0131 337 1800 Fax: 0131 337 1118

First Floor

Floor

Entrance

DX ED 92, Edinburgh E-mail: property@blaircadell.com www.blaircadell.com

Utility

Second Floor