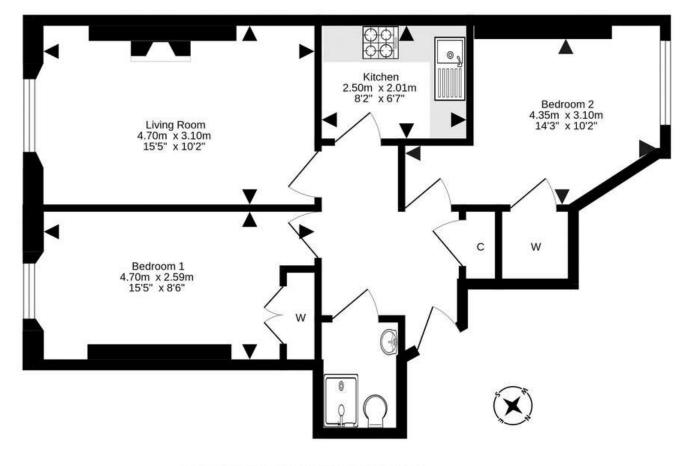

- Reception hallway with a useful pulley, hatch to attic storage area accessed by a pull down ladder.
- Lovely living room with intricate corniced ceiling and rose, open shelved press and fireplace.
- Internal kitchen with a range of wall and base units along with integrated over, hob and extractor.
- Front facing double bedroom with built in

wardrobe storage and open shelved press.

- Double bedroom rear facing with a useful walk-in cupboard.
- Bathroom comprising WC, wash hand basin, shower cubicle and ladder towel radiator.
- · Double glazing.
- · Gas central heating.
- · Shared rear garden.

## Price & Viewing

For price and viewing information or further details on this property please contact agent.

EPC Band - C

For details of the total internal floor area, please refer to the property's Home Report. This plan is for illustrative purposes only and should be used as such by a prospective purchaser. Made with Metropix 2023