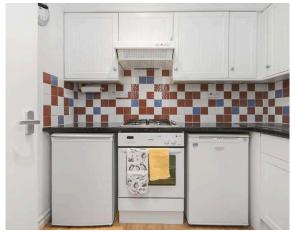

- Reception hallway with a useful pulley, hatch to attic storage area accessed by a pull down ladder.
- Lovely living room with intricate corniced ceiling and rose, open shelved press and fireplace.
- Internal kitchen with a range of wall and base units along with integrated over, hob and extractor.
- Front facing double bedroom with built in

## Extras

The integrated kitchen appliances, curtains, blinds and fitted floor coverings are included.