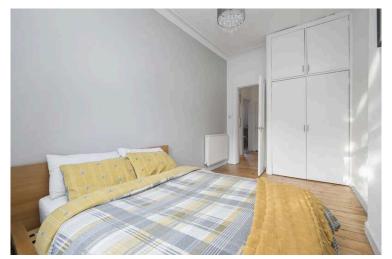

- Reception hallway with a useful pulley, hatch to attic storage area accessed by a pull down ladder.
- Lovely living room with intricate corniced ceiling and rose, open shelved press and fireplace.
- Internal kitchen with a range of wall and base units along with integrated over, hob and extractor.
- Front facing double bedroom with built in

wardrobe storage and open shelved press.

- Double bedroom rear facing with a useful walk-in cupboard.
- Bathroom comprising WC, wash hand basin, shower cubicle and ladder towel radiator.
- · Double glazing.
- · Gas central heating.
- · Shared rear garden.