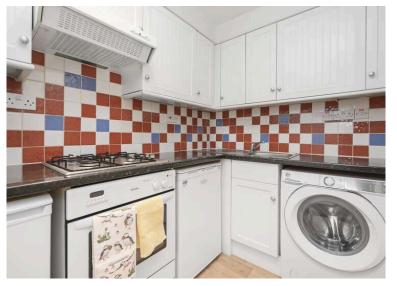

- Reception hallway with a useful pulley, hatch to attic storage area accessed by a pull down ladder.
- Lovely living room with intricate corniced ceiling and rose, open shelved press and fireplace.
- Internal kitchen with a range of wall and base units along with integrated over, hob and extractor.
- Front facing double bedroom with built in