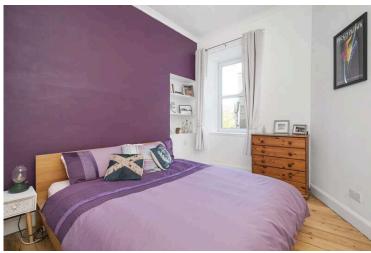

wardrobe storage and open shelved press.

- Double bedroom rear facing with a useful walk-in cupboard.
- Bathroom comprising WC, wash hand basin, shower cubicle and ladder towel radiator.
- · Double glazing.
- · Gas central heating.
- · Shared rear garden.