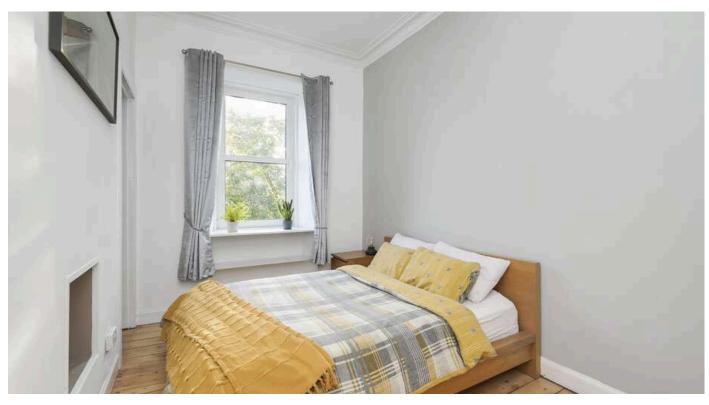

- Reception hallway with a useful pulley, hatch to attic storage area accessed by a pull down ladder.
- Lovely living room with intricate corniced ceiling and rose, open shelved press and fireplace.
- Internal kitchen with a range of wall and base units along with integrated over, hob and extractor.
- Front facing double bedroom with built in

wardrobe storage and open shelved press.

- Double bedroom rear facing with a useful walk-in cupboard.
- Bathroom comprising WC, wash hand basin, shower cubicle and ladder towel radiator.
- · Double glazing.
- · Gas central heating.
- · Shared rear garden.