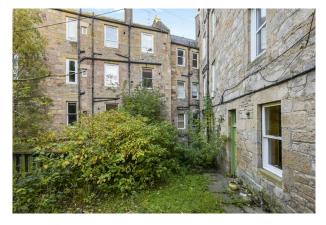

wardrobe storage and open shelved press.

- Double bedroom rear facing with a useful walk-in cupboard.
- Bathroom comprising WC, wash hand basin, shower cubicle and ladder towel radiator.
- · Double glazing.
- · Gas central heating.
- · Shared rear garden.