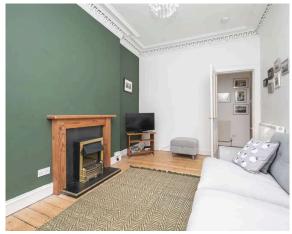

- Reception hallway with a useful pulley, hatch to attic storage area accessed by a pull down ladder.
- Lovely living room with intricate corniced ceiling and rose, open shelved press and fireplace.
- Internal kitchen with a range of wall and base units along with integrated over, hob and extractor.
- Front facing double bedroom with built in