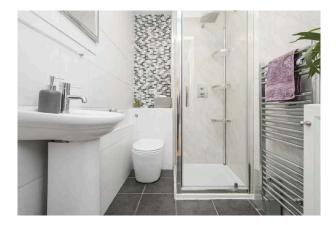

wardrobe storage and open shelved press.

- Double bedroom rear facing with a useful walk-in cupboard.
- Bathroom comprising WC, wash hand basin, shower cubicle and ladder towel radiator.
- · Double glazing.
- · Gas central heating.
- · Shared rear garden.