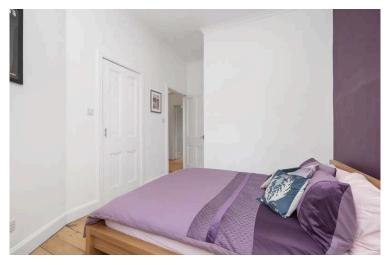

wardrobe storage and open shelved press.

- Double bedroom rear facing with a useful walk-in cupboard.
- Bathroom comprising WC, wash hand basin, shower cubicle and ladder towel radiator.
- · Double glazing.
- · Gas central heating.
- · Shared rear garden.