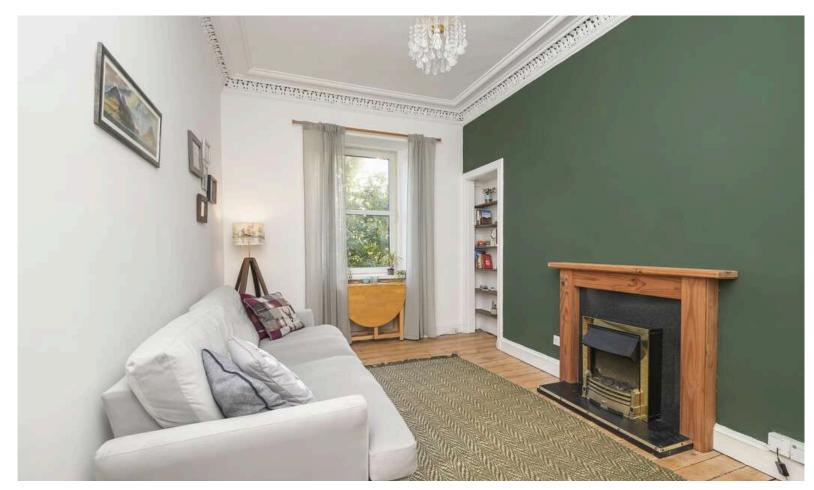

- Reception hallway with a useful pulley, hatch to attic storage area accessed by a pull down ladder.
- Lovely living room with intricate corniced ceiling and rose, open shelved press and fireplace.
- Internal kitchen with a range of wall and base units along with integrated over, hob and extractor.
- Front facing double bedroom with built in