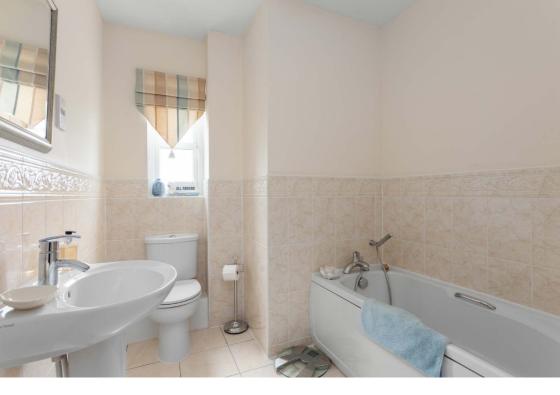

## **Description**

The internal accommodation is in immaculate move-in order and briefly comprises: welcoming hallway with stair to the upper level, bright and spacious bay fronted reception room with carpeted floor, coving to ceiling and focal fireplace, dining room with doors leading directly out to the rear garden, dining kitchen fitted with an excellent assortment of high quality base and wall mounted units, a variety of integrated appliances and tiling to floor/splash areas, utility room with builtin storage cupboard, highly versatile family room/fifth bedroom which would also work well as a home office, good sized principal bedroom with focal bay window, fitted wardrobes and en-suite shower room, second spacious bedroom also with en-suite, two further double bedrooms, study, and family bathroom with three piece white suite and tiling to floor/splash areas.