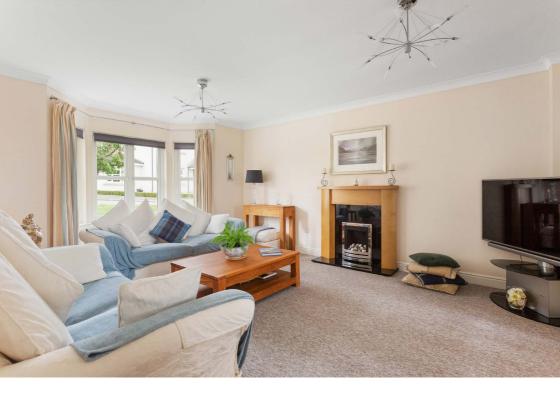

## **Description**

The internal accommodation is in immaculate move-in order and briefly comprises: welcoming hallway with stair to the upper level, bright and spacious bay fronted reception room with carpeted floor, coving to ceiling and focal fireplace, dining room with doors leading directly out to the rear garden, dining kitchen fitted with an excellent assortment of high quality base and wall mounted units, a variety of integrated appliances and tiling to floor/splash areas, utility room with builtin storage cupboard, highly versatile family room/fifth bedroom which would also work well as a home office, good sized principal bedroom with focal bay window, fitted wardrobes and en-suite shower room, second spacious bedroom also with en-suite, two further double bedrooms, study, and family bathroom with three piece white suite and tiling to floor/splash areas.