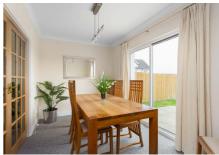

## **Description**

The internal accommodation is in immaculate move-in order and briefly comprises: welcoming hallway with stair to the upper level, bright and spacious bay fronted reception room with carpeted floor, coving to ceiling and focal fireplace, dining room with doors leading directly out to the rear garden, dining kitchen fitted with an excellent assortment of high quality base and wall mounted units, a variety of integrated appliances and tiling to floor/splash areas, utility room with builtin storage cupboard, highly versatile family room/fifth bedroom which would also work well as a home office, good sized principal bedroom with focal bay window, fitted wardrobes and en-suite shower room, second spacious bedroom also with en-suite, two further double bedrooms, study, and family bathroom with three piece white suite and tiling to floor/splash areas.