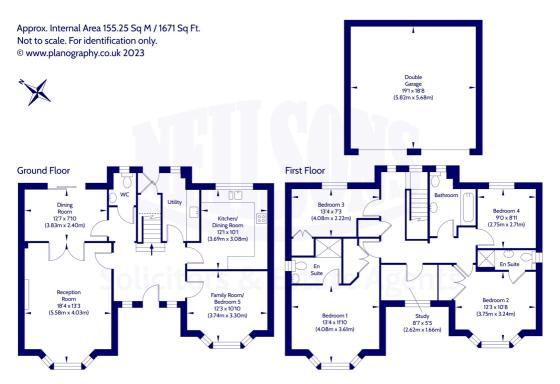

## **Description**

The internal accommodation is in immaculate move-in order and briefly comprises: welcoming hallway with stair to the upper level, bright and spacious bay fronted reception room with carpeted floor, coving to ceiling and focal fireplace, dining room with doors leading directly out to the rear garden, dining kitchen fitted with an excellent assortment of high quality base and wall mounted units, a variety of integrated appliances and tiling to floor/splash areas, utility room with builtin storage cupboard, highly versatile family room/fifth bedroom which would also work well as a home office, good sized principal bedroom with focal bay window, fitted wardrobes and en-suite shower room, second spacious bedroom also with en-suite, two further double bedrooms, study, and family bathroom with three piece white suite and tiling to floor/splash areas.

Scan the QR code or click here for the virtual 360 tour, floor plan and further information.