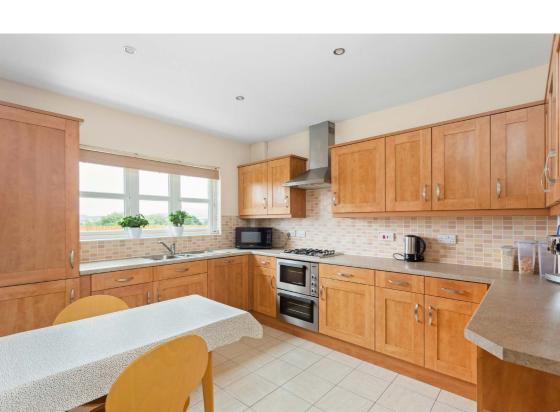

## **Description**

The internal accommodation is in immaculate move-in order and briefly comprises: welcoming hallway with stair to the upper level, bright and spacious bay fronted reception room with carpeted floor, coving to ceiling and focal fireplace, dining room with doors leading directly out to the rear garden, dining kitchen fitted with an excellent assortment of high quality base and wall mounted units, a variety of integrated appliances and tiling to floor/splash areas, utility room with builtin storage cupboard, highly versatile family room/fifth bedroom which would also work well as a home office, good sized principal bedroom with focal bay window, fitted wardrobes and en-suite shower room, second spacious bedroom also with en-suite, two further double bedrooms, study, and family bathroom with three piece white suite and tiling to floor/splash areas.