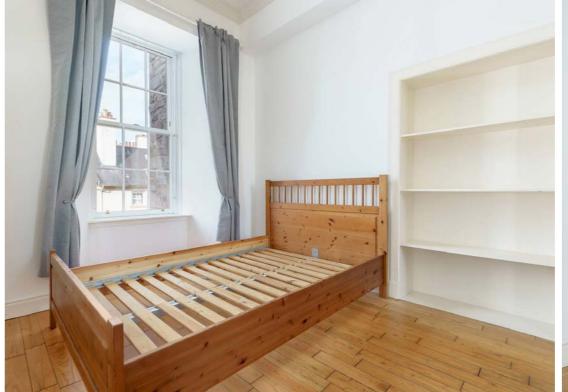

## 27/7 Blair Street, Old Town, Edinburgh, EH1 1QR

For price and viewing information please visit gillespiemacandrew.co.uk/properties or call 0131 447 4747

- · Shared secure entry.
- · Reception hall with storage.
- · Open plan living room/kitchen with appliances.
- Good sized double bedroom with built in mirrored wardrobes.
- Further bedroom.
- Fully tiled bathroom with shower.
- Double glazed sash & case windows.
- · White meter heating.
- · Permit & metered parking.

## EXTRAS

Station is a short walk away.

LOCATION

ALL FITTED FLOOR COVERINGS, LIGHT FITTINGS, CURTAINS, POLES AND WINDOW BLINDS, KITCHEN APPLIANCES TO INCLUDE THE INTEGRATED HOB, OVEN, COOKER-HOOD, FREESTANDING FRIDGE/FREEZER AND AUTOMATIC WASHING MACHINE. THE BED IN BEDROOM 1 AND THE WARDROBES WITHIN BEDROOM 2 WILL ALSO BE INCLUDED IN THE SALE PRICE. THERE ARE NO GUARANTEES FOR ANY OF THE WHITE GOODS.