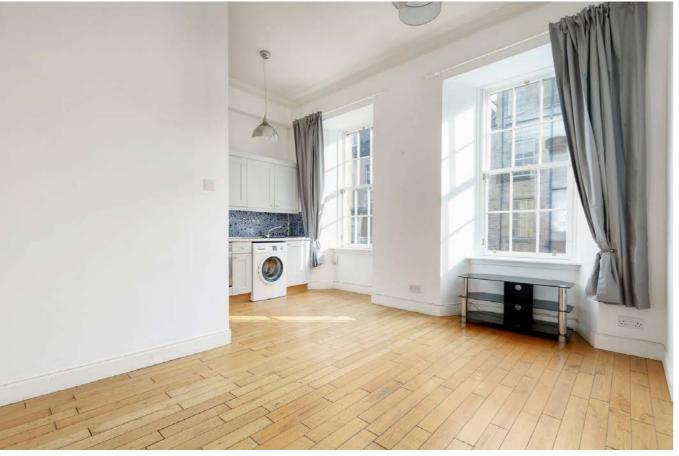

## 27/7 Blair Street, Old Town, Edinburgh, EH1 1QR

For price and viewing information please visit gillespiemacandrew.co.uk/properties or call 0131 447 4747

- · Shared secure entry.
- · Reception hall with storage.
- · Open plan living room/kitchen with appliances.
- Good sized double bedroom with built in mirrored wardrobes.
- Further bedroom.
- Fully tiled bathroom with shower.
- Double glazed sash & case windows.
- · White meter heating.
- · Permit & metered parking.