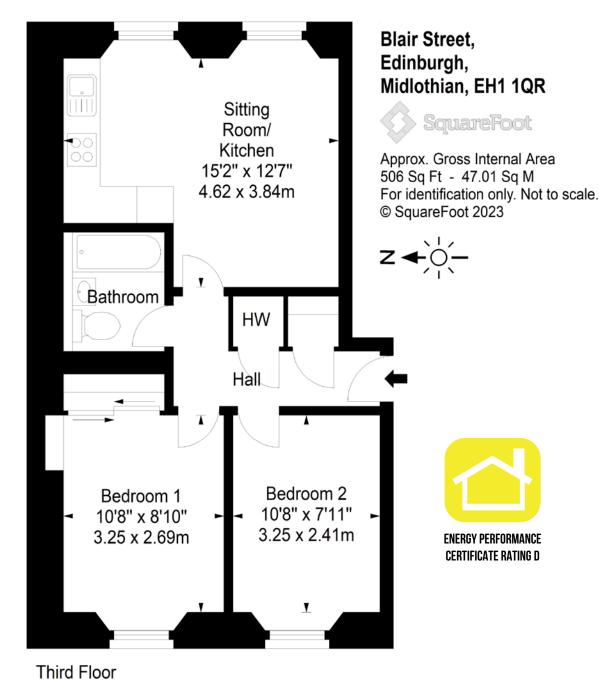

## 27/7 Blair Street, Old Town, Edinburgh, EH1 1QR

For price and viewing information please visit gillespiemacandrew.co.uk/properties or call 0131 447 4747

- · Shared secure entry.
- · Reception hall with storage.
- · Open plan living room/kitchen with appliances.
- Good sized double bedroom with built in mirrored wardrobes.
- Further bedroom.
- Fully tiled bathroom with shower.
- Double glazed sash & case windows.
- · White meter heating.
- · Permit & metered parking.

## **GENERAL DESCRIPTION**

A third floor flat forming part of a 'B' listed converted building in the prestigious Old Town district of the City within walking distance of Edinburgh's City Centre attractions and easy access to a wide range of local amenities. The property would make an ideal purchase for a first time buyer or perhaps for letting purposes.