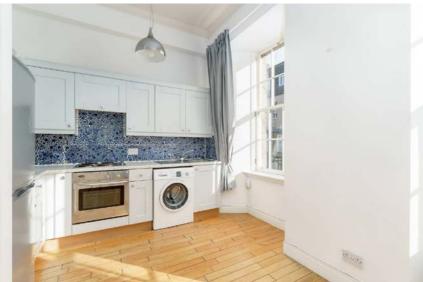

## 27/7 Blair Street, Old Town, Edinburgh, EH1 1QR

For price and viewing information please visit gillespiemacandrew.co.uk/properties or call 0131 447 4747

- · Shared secure entry.
- · Reception hall with storage.
- · Open plan living room/kitchen with appliances.
- Good sized double bedroom with built in mirrored wardrobes.
- Further bedroom.
- Fully tiled bathroom with shower.
- Double glazed sash & case windows.
- · White meter heating.
- · Permit & metered parking.

## EXTRAS

Station is a short walk away.

LOCATION

ALL FITTED FLOOR COVERINGS, LIGHT FITTINGS, CURTAINS, POLES AND WINDOW BLINDS, KITCHEN APPLIANCES TO INCLUDE THE INTEGRATED HOB, OVEN, COOKER-HOOD, FREESTANDING FRIDGE/FREEZER AND AUTOMATIC WASHING MACHINE. THE BED IN BEDROOM 1 AND THE WARDROBES WITHIN BEDROOM 2 WILL ALSO BE INCLUDED IN THE SALE PRICE. THERE ARE NO GUARANTEES FOR ANY OF THE WHITE GOODS.