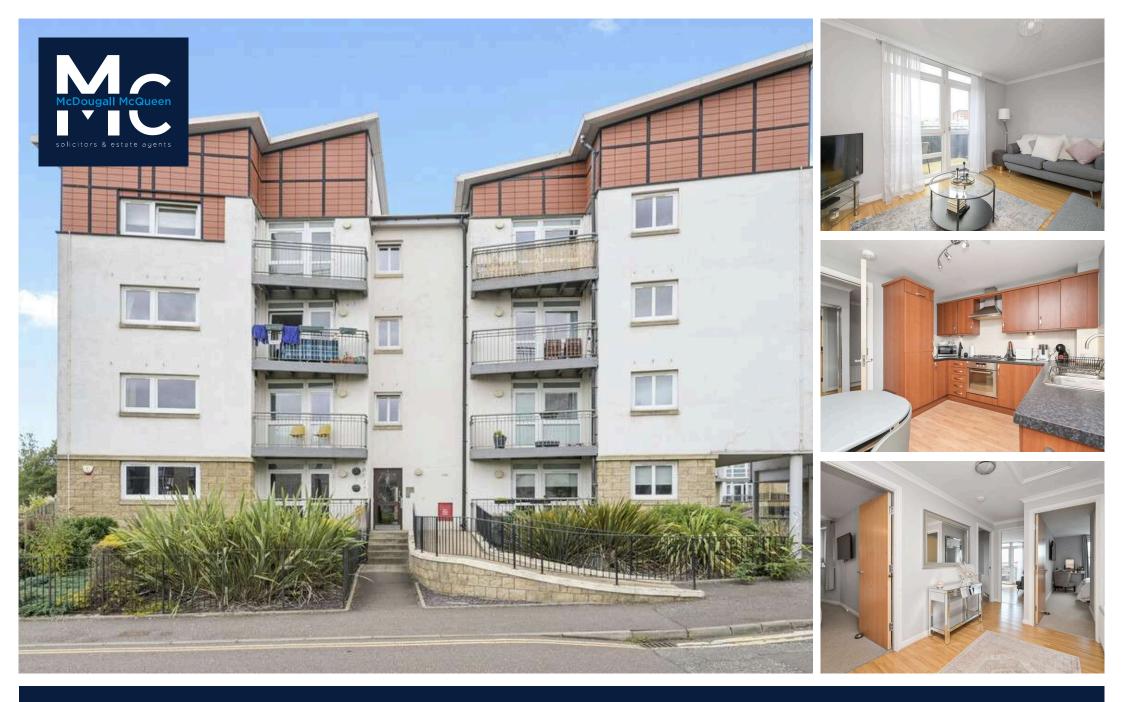

1, Flat 15, Allanfield Place, Edinburgh, EH7 5AG

www.mcdougallmcqueen.co.uk

McDougall McQueen are delighted to offer to the market this bright and spacious two bedroom top floor apartment offering excellent modern day living. The property has a secure entry system, lift access to all floors along with residents gym and residents and visitors parking. The property is ideally located in the vibrant Leith area of Edinburgh close to an abundance of amenities and transport links including the tram network. Presented to the market in excellent order throughout, we would recommend an early viewing.

- Reception hallway with excellent storage facilities.
- Bright and spacious living room with balcony access.
- Breakfasting kitchen equipped with a range of wall and base units along with integrated appliances.
- Master bedroom with built in wardrobe storage and en-suite shower room.
- Further double bedroom with built in wardrobes.
- Bathroom comprising WC, wash hand basin with

vanity storage, bath with shower over and ladder radiator.

- Gas central heating.
- Double glazing.
- Residents and visitors parking.
- Residents gym
- Factored by James Gibb.