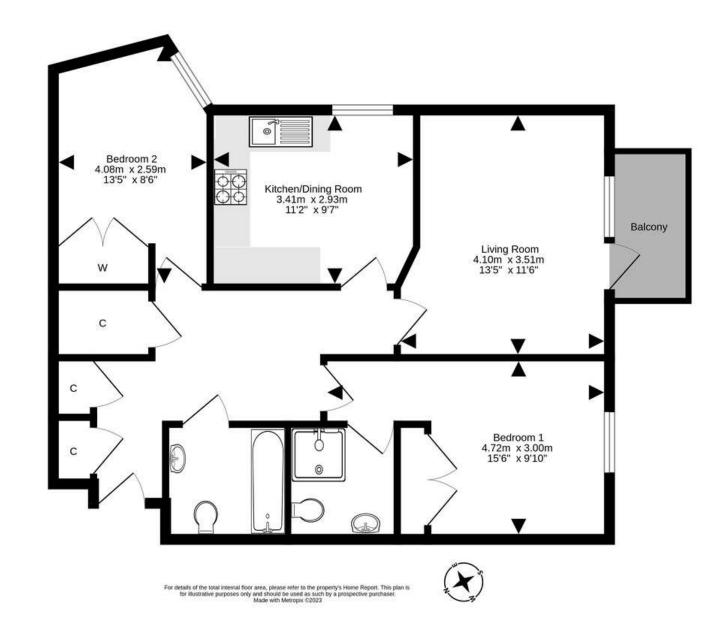

- Reception hallway with excellent storage facilities.
- Bright and spacious living room with balcony access.
- Breakfasting kitchen equipped with a range of wall and base units along with integrated appliances.
- Master bedroom with built in wardrobe storage and en-suite shower room.
- Further double bedroom with built in wardrobes.
- Bathroom comprising WC, wash hand basin with

vanity storage, bath with shower over and ladder radiator.

- Gas central heating.
- Double glazing.
- Residents and visitors parking.
- Residents gym
- Factored by James Gibb.