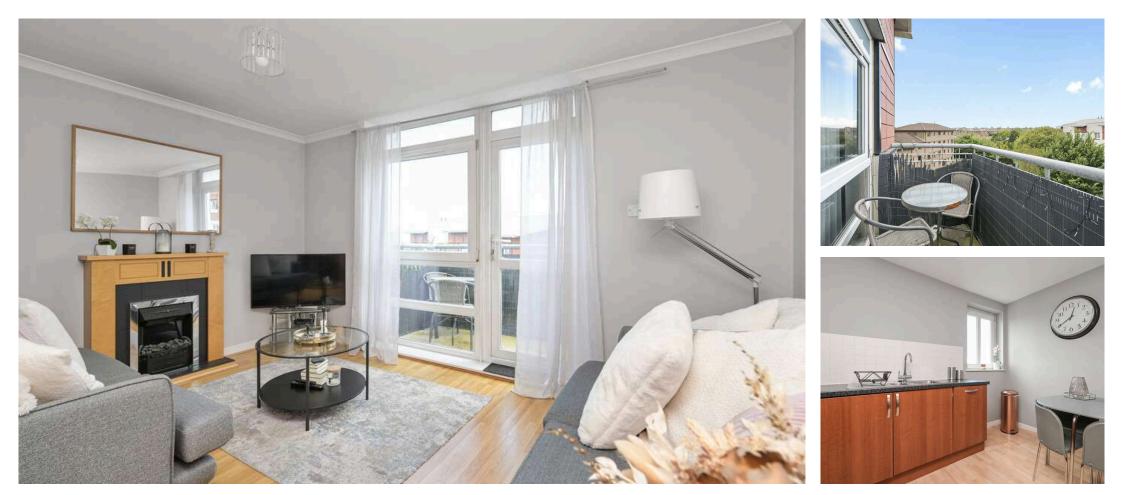

- Reception hallway with excellent storage facilities.
- Bright and spacious living room with balcony access.
- Breakfasting kitchen equipped with a range of wall and base units along with integrated appliances.
- Master bedroom with built in wardrobe storage and en-suite shower room.
- Further double bedroom with built in wardrobes.
- Bathroom comprising WC, wash hand basin with

vanity storage, bath with shower over and ladder radiator.

- Gas central heating.
- Double glazing.
- Residents and visitors parking.
- Residents gym
- Factored by James Gibb.