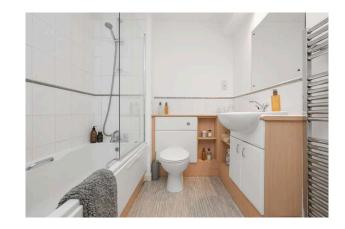

- Reception hallway with excellent storage facilities.
- Bright and spacious living room with balcony access.
- Breakfasting kitchen equipped with a range of wall and base units along with integrated appliances.
- Master bedroom with built in wardrobe storage and en-suite shower room.
- Further double bedroom with built in wardrobes.
- Bathroom comprising WC, wash hand basin with

vanity storage, bath with shower over and ladder radiator.

- Gas central heating.
- Double glazing.
- Residents and visitors parking.
- Residents gym
- Factored by James Gibb.