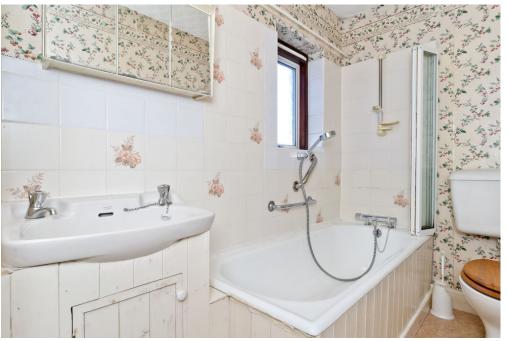

## **FEATURES**

- Main-door lower flat in North Berwick
- Part of a characterful traditional building
- Adjacent to open parkland
- Entrance vestibule and hall with storage
- South-facing, bay-fronted living room
- Dining kitchen
- Two double bedrooms with storage
- Bathroom with shower-over-bath
- Lovely private front and rear gardens
- On-street parking nearby