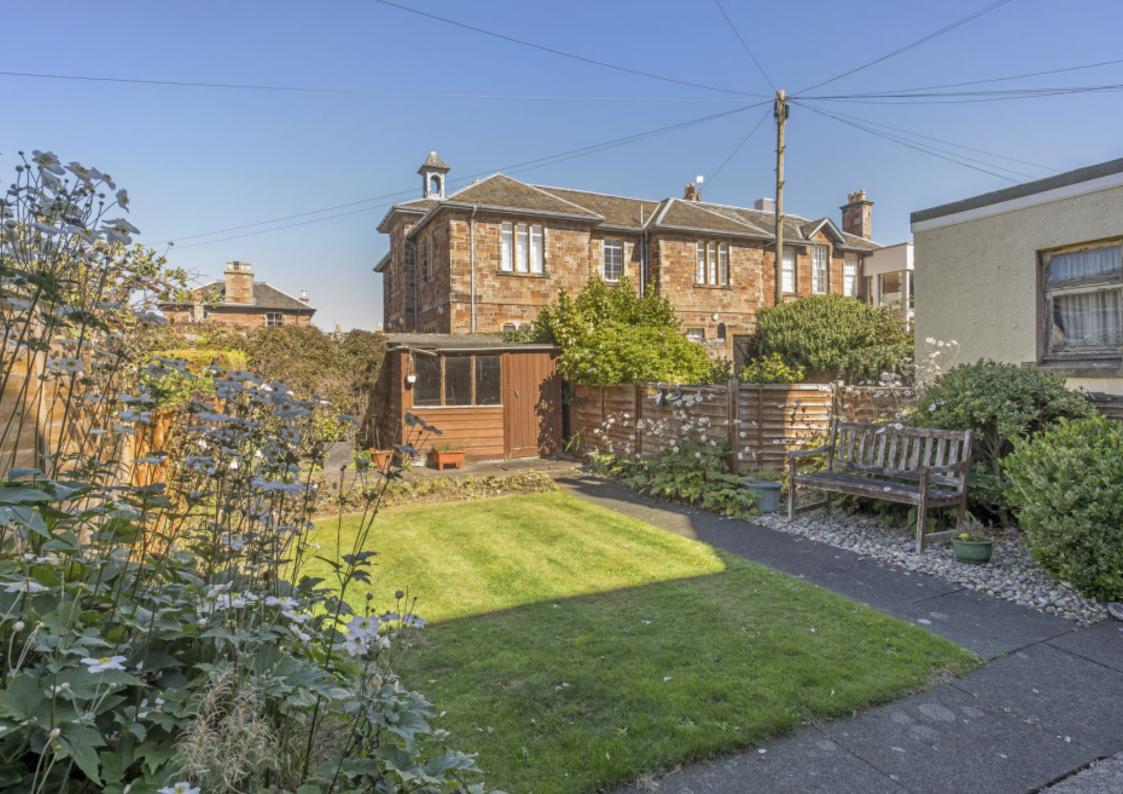

# 15 EAST ROAD

North Berwick, East Lothian, EH39 4LF

Forming part of a characterful, traditional building in exclusive North Berwick, this main-door lower flat offers a living room, a dining kitchen, two double bedrooms, and a bathroom, plus private front and rear gardens and on-street parking nearby. The property lies just over the road from Lodge Grounds, as well as the other excellent amenities the town has to offer, such as shops, schools, transport links (including the train station), and the beach.

## **FEATURES**

- Main-door lower flat in North Berwick
- Part of a characterful traditional building
- Adjacent to open parkland
- Entrance vestibule and hall with storage
- South-facing, bay-fronted living room
- Dining kitchen
- Two double bedrooms with storage
- Bathroom with shower-over-bath
- Lovely private front and rear gardens
- On-street parking nearby