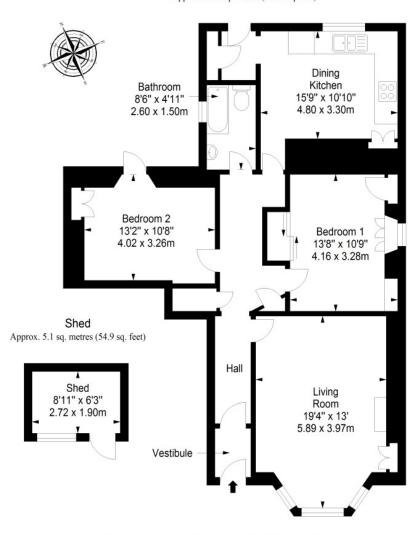

"THE FLAT IS SURE TO APPEAL TO PROFESSIONALS, COUPLES, YOUNG FAMILIES, DOWNSIZERS, AND RENTAL INVESTORS."

Ground Floor Approx. 91.8 sq. metres (988.2 sq. feet)

Total area: approx. 96.9 sq. metres (1043.1 sq. feet)