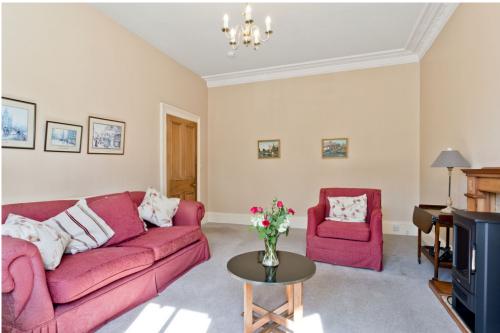

## **FEATURES**

- Main-door lower flat in North Berwick
- Part of a characterful traditional building
- Adjacent to open parkland
- Entrance vestibule and hall with storage
- South-facing, bay-fronted living room
- Dining kitchen
- Two double bedrooms with storage
- Bathroom with shower-over-bath
- Lovely private front and rear gardens
- On-street parking nearby

"THE FLAT IS SURE TO APPEAL TO PROFESSIONALS, COUPLES, YOUNG FAMILIES, DOWNSIZERS, AND RENTAL INVESTORS."

Ground Floor Approx. 91.8 sq. metres (988.2 sq. feet)

Total area: approx. 96.9 sq. metres (1043.1 sq. feet)