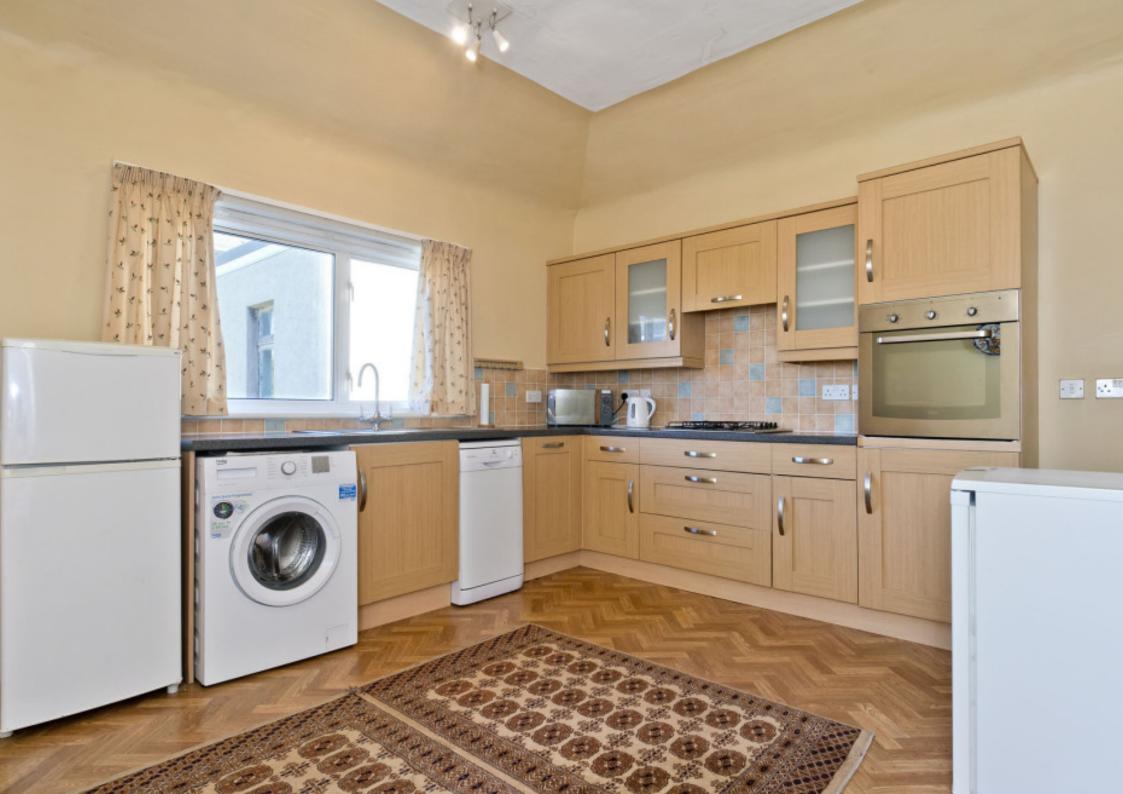

# 15 EAST ROAD

North Berwick, East Lothian, EH39 4LF

Forming part of a characterful, traditional building in exclusive North Berwick, this main-door lower flat offers a living room, a dining kitchen, two double bedrooms, and a bathroom, plus private front and rear gardens and on-street parking nearby. The property lies just over the road from Lodge Grounds, as well as the other excellent amenities the town has to offer, such as shops, schools, transport links (including the train station), and the beach.

Extras: Integrated appliances comprising an oven, hob, and extractor fan will be included in the sale, as well as a freestanding washing machine, dishwasher, fridge freezer, and small freezer. Please note, no warranties or guarantees shall be provided for the appliances.