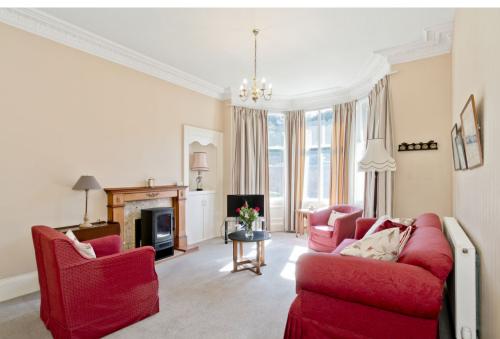

## **FEATURES**

- Main-door lower flat in North Berwick
- Part of a characterful traditional building
- Adjacent to open parkland
- Entrance vestibule and hall with storage
- South-facing, bay-fronted living room
- Dining kitchen
- Two double bedrooms with storage
- Bathroom with shower-over-bath
- Lovely private front and rear gardens
- On-street parking nearby

"THE FLAT IS SURE TO APPEAL TO PROFESSIONALS, COUPLES, YOUNG FAMILIES, DOWNSIZERS, AND RENTAL INVESTORS."

Ground Floor Approx. 91.8 sq. metres (988.2 sq. feet)

Total area: approx. 96.9 sq. metres (1043.1 sq. feet)