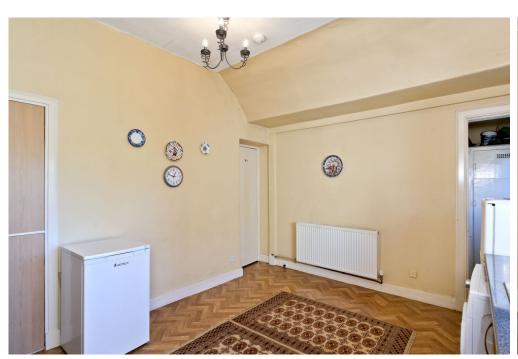

## **FEATURES**

- Main-door lower flat in North Berwick
- Part of a characterful traditional building
- Adjacent to open parkland
- Entrance vestibule and hall with storage
- South-facing, bay-fronted living room
- Dining kitchen
- Two double bedrooms with storage
- Bathroom with shower-over-bath
- Lovely private front and rear gardens
- On-street parking nearby