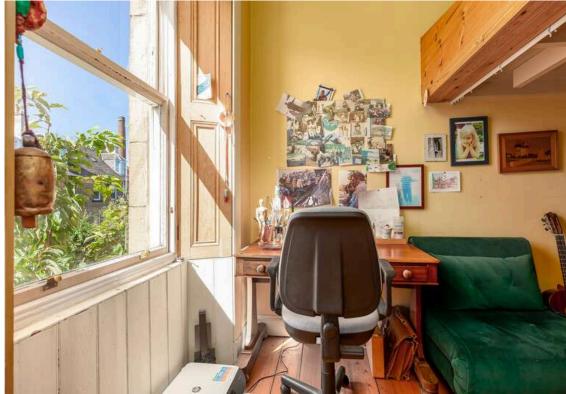

The accomodation comprises of an entrance hallway with a useful W.C. A stunning lounge featuring ornate cornicing, centre rose, gas fireplace and sash and case windows with working shutters that make it perfect for relaxing with family in the colder winter months. A large kitchen/diner that is ideal for hosting fitted with a range wall and floor mounted units, gas cooker and white goods which are available by separate negotiation. There are two double bedrooms with the master featuring fitted wardrobes and a study off the living room fitted with a bunk bed perfect for guests. Bathroom fitted with four-piece suite with an electric walk in shower. The property benefits from gas central heating throughout. A private front garden laid to lawn with mature flowerbeds that is a lovely sun trap perfect for barbeques and free on-street parking.