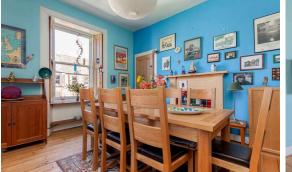

The accomodation comprises of an entrance hallway with a useful W.C. A stunning lounge featuring ornate cornicing, centre rose, gas fireplace and sash and case windows with working shutters that make it perfect for relaxing with family in the colder winter months. A large kitchen/diner that is ideal for hosting fitted with a range wall and floor mounted units, gas cooker and white goods which are available by separate negotiation. There are two double bedrooms with the master featuring fitted wardrobes and a study off the living room fitted with a bunk bed perfect for guests. Bathroom fitted with four-piece suite with an electric walk in shower. The property benefits from gas central heating throughout. A private front garden laid to lawn with mature flowerbeds that is a lovely sun trap perfect for barbeques and free on-street parking.