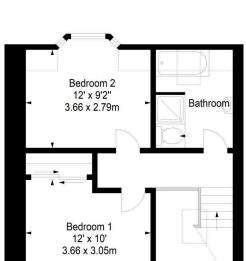

The accomodation comprises of an entrance hallway with a useful W.C. A stunning lounge featuring ornate cornicing, centre rose, gas fireplace and sash and case windows with working shutters that make it perfect for relaxing with family in the colder winter months. A large kitchen/diner that is ideal for hosting fitted with a range wall and floor mounted units, gas cooker and white goods which are available by separate negotiation. There are two double bedrooms with the master featuring fitted wardrobes and a study off the living room fitted with a bunk bed perfect for guests. Bathroom fitted with four-piece suite with an electric walk in shower. The property benefits from gas central heating throughout. A private front garden laid to lawn with mature flowerbeds that is a lovely sun trap perfect for barbeques and free on-street parking.

## Myrtle Terrace, Edinburgh, Midlothian, EH11 1PG

Ground Floor

DX ED 92, Edinburgh E-mail: property@blaircadell.com www.blaircadell.com

Eaves Storage