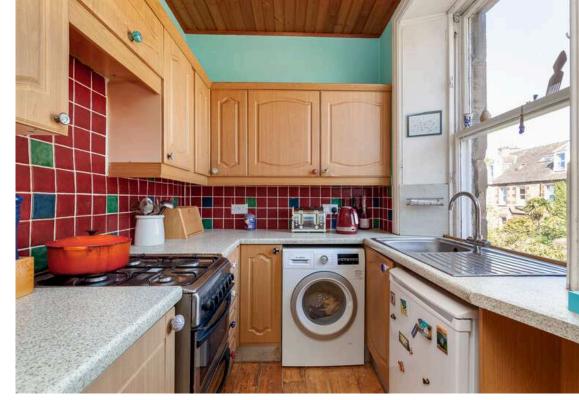

The accomodation comprises of an entrance hallway with a useful W.C. A stunning lounge featuring ornate cornicing, centre rose, gas fireplace and sash and case windows with working shutters that make it perfect for relaxing with family in the colder winter months. A large kitchen/diner that is ideal for hosting fitted with a range wall and floor mounted units, gas cooker and white goods which are available by separate negotiation. There are two double bedrooms with the master featuring fitted wardrobes and a study off the living room fitted with a bunk bed perfect for guests. Bathroom fitted with four-piece suite with an electric walk in shower. The property benefits from gas central heating throughout. A private front garden laid to lawn with mature flowerbeds that is a lovely sun trap perfect for barbeques and free on-street parking.