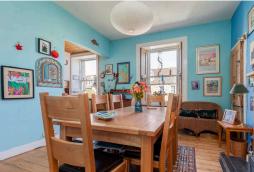

The accomodation comprises of an entrance hallway with a useful W.C. A stunning lounge featuring ornate cornicing, centre rose, gas fireplace and sash and case windows with working shutters that make it perfect for relaxing with family in the colder winter months. A large kitchen/diner that is ideal for hosting fitted with a range wall and floor mounted units, gas cooker and white goods which are available by separate negotiation. There are two double bedrooms with the master featuring fitted wardrobes and a study off the living room fitted with a bunk bed perfect for guests. Bathroom fitted with four-piece suite with an electric walk in shower. The property benefits from gas central heating throughout. A private front garden laid to lawn with mature flowerbeds that is a lovely sun trap perfect for barbeques and free on-street parking.