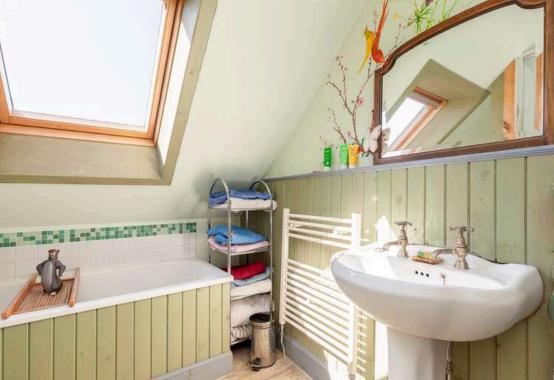

The accomodation comprises of an entrance hallway with a useful W.C. A stunning lounge featuring ornate cornicing, centre rose, gas fireplace and sash and case windows with working shutters that make it perfect for relaxing with family in the colder winter months. A large kitchen/diner that is ideal for hosting fitted with a range wall and floor mounted units, gas cooker and white goods which are available by separate negotiation. There are two double bedrooms with the master featuring fitted wardrobes and a study off the living room fitted with a bunk bed perfect for guests. Bathroom fitted with four-piece suite with an electric walk in shower. The property benefits from gas central heating throughout. A private front garden laid to lawn with mature flowerbeds that is a lovely sun trap perfect for barbeques and free on-street parking.