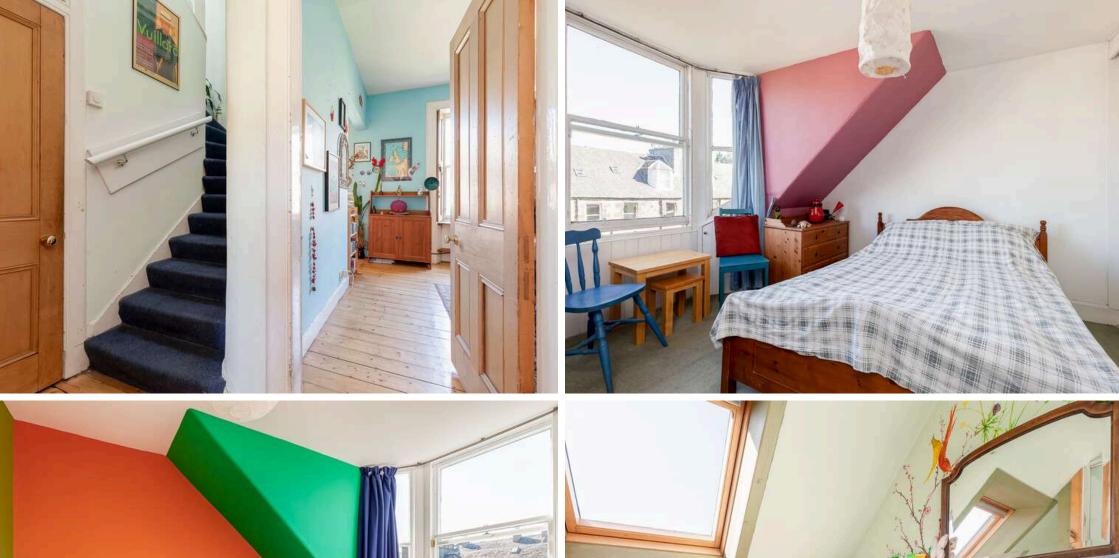

The accomodation comprises of an entrance hallway with a useful W.C. A stunning lounge featuring ornate cornicing, centre rose, gas fireplace and sash and case windows with working shutters that make it perfect for relaxing with family in the colder winter months. A large kitchen/diner that is ideal for hosting fitted with a range wall and floor mounted units, gas cooker and white goods which are available by separate negotiation. There are two double bedrooms with the master featuring fitted wardrobes and a study off the living room fitted with a bunk bed perfect for guests. Bathroom fitted with four-piece suite with an electric walk in shower. The property benefits from gas central heating throughout. A private front garden laid to lawn with mature flowerbeds that is a lovely sun trap perfect for barbeques and free on-street parking.