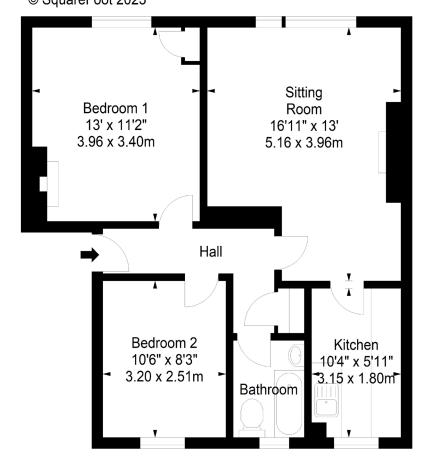

### Crewe Road North, Edinburgh, Midlothian, EH5 1LS

SquareFoot

Approx. Gross Internal Area 612 Sq Ft - 56.85 Sq M For identification only. Not to scale. © SquareFoot 2023

Second Floor