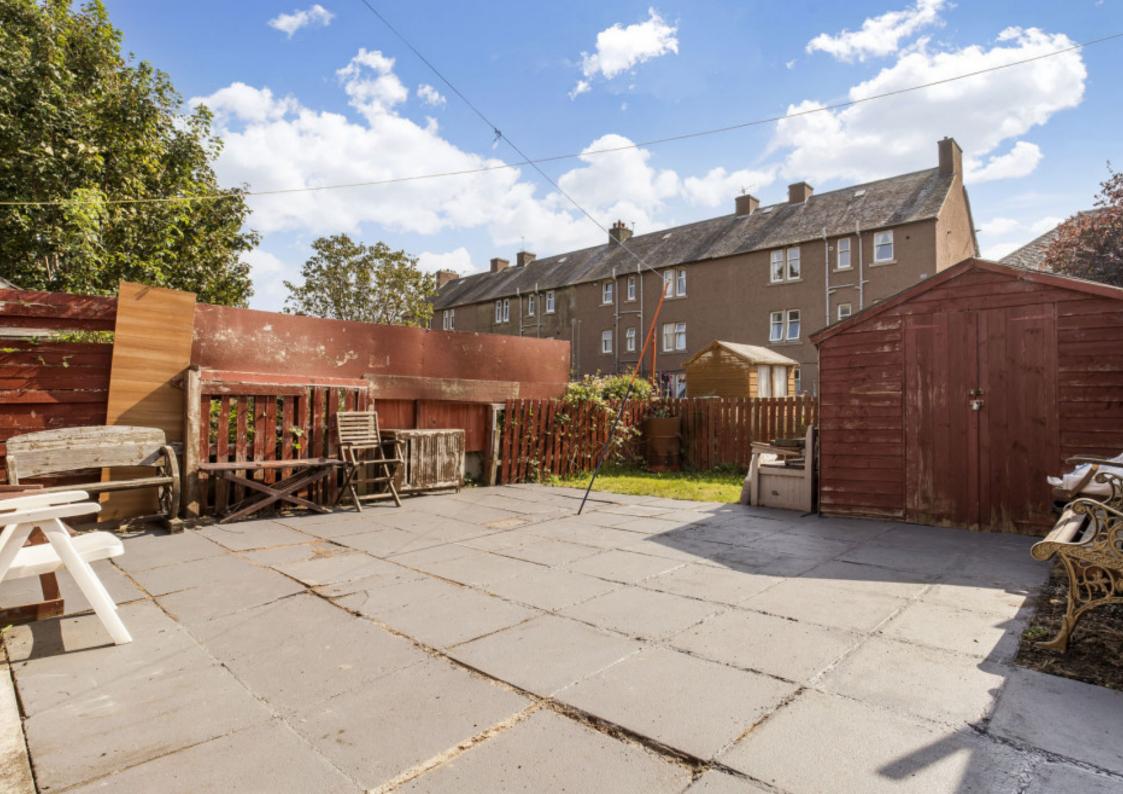

### **FEATURES**

- Double-upper flat in Musselburgh
- Close to the town centre
- Arranged over the first and second floors
- Secure shared entrance
- Hall with built-in storage
- Spacious living room
- Versatile dining room/bedroom 4
- Bright kitchen
- Three further bedrooms
- Bathroom and separate shower room
- Generous, low-maintenance private garden
- Unrestricted on-street parking
- Gas central heating and double glazing