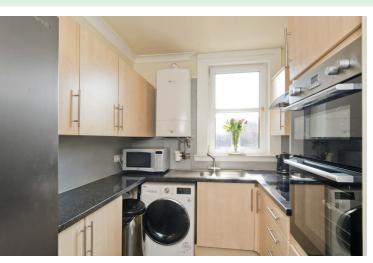

### **FEATURES**

- Double-upper flat in Musselburgh
- Close to the town centre
- Arranged over the first and second floors
- Secure shared entrance
- Hall with built-in storage
- Spacious living room
- Versatile dining room/bedroom 4
- Bright kitchen
- Three further bedrooms
- Bathroom and separate shower room
- Generous, low-maintenance private garden
- Unrestricted on-street parking
- Gas central heating and double glazing