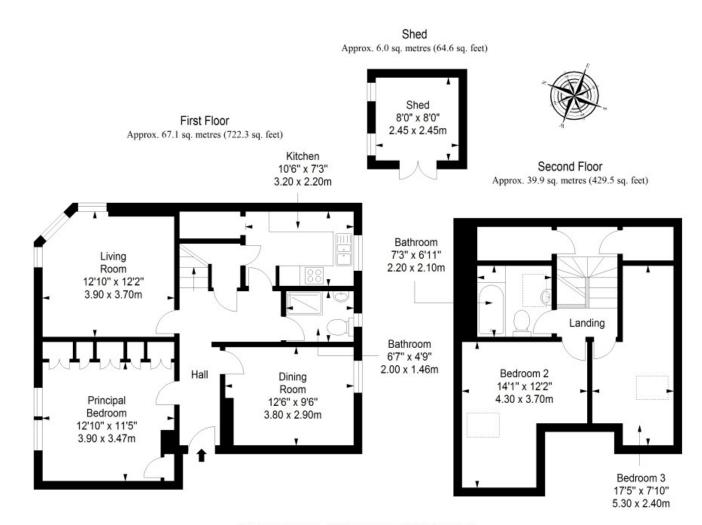

zing





OFFERS TO: 22 Hardgate Haddington EH41 3JS

Tel: 01620 825 368 Fax: 01620 824 671

DX540733 Haddington



#### **HOUSE SALES**

If you have a house to sell, we provide free pre-sales advice, including valuation. We will visit your home and discuss in detail all aspects of selling and buying, including costs and marketing strategy, and will explain GSB Properties' comprehensive services.

While these Sales Particulars are believed to be correct, their accuracy is not warranted and they do not form any part of any contract. All sizes are approximate.
Interested parties are advised to note interest through their solicitor as soon as possible in order to be kept informed should a Closing Date be set. The seller will not be bound to accept the highest or any offer.

## **FLOORPLAN**



Total area: approx. 113.0 sq. metres (1216.4 sq. feet)