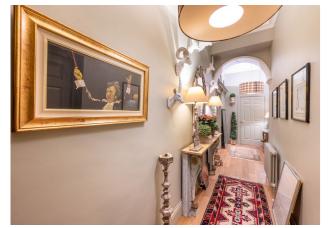

# Features

- Stunning "B" Listed Georgian First Floor Flat
- Brimming with Lovely Period Features
- Beautifully Presented
- Entrance Hall With Feature Archway
- Twin Windowed Sitting Room
- Stylish & Truly Spacious Living/Dining Kitchen
- Two Generous Double Bedrooms
- En Suite Bathroom
- Further Shower Room
- Double-Glazing
- Gas Central Heating
- Doorstep of the Edinburgh Tram Line