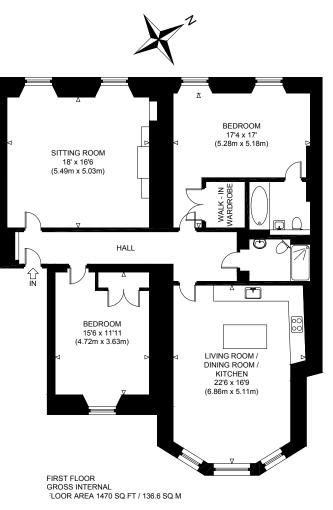

#### HOME REPORT VALUE - £450,000

Please click here to view the video for this property

All appliances in the property are sold as seen and no warranties will be given.

CONSTITUTION STREET NOT TO SCALE - FOR ILLUSTRATIVE PURPOSES ONLY APPROXIMATE GROSS INTERNAL FLOOR AREA 1470 SQ FT / 136.6 SQ M All measurements and fixtures including doors and windows are approximate and should be independently verified. Copyright © exposure www.photographyandfloorplans.co.uk