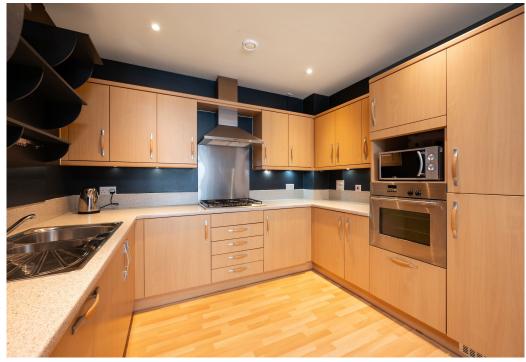

## Features

- Stylish First Floor Modern Apartment
- Dramatic Entrance Hall
- Spacious Living Dining Room
- South-Facing Balcony
- Contemporary Open-Plan Kitchen
- Principal Bedroom With Dressing Room
- En Suite Shower Room
- Further Double Bedroom With Fitted Wardrobes
- Bathroom
- · Double-glazing
- Gas Central Heating
- Utility Cupboard
- Lift
- Communal Gardens
- Pleasant Waterside Location
- Factor