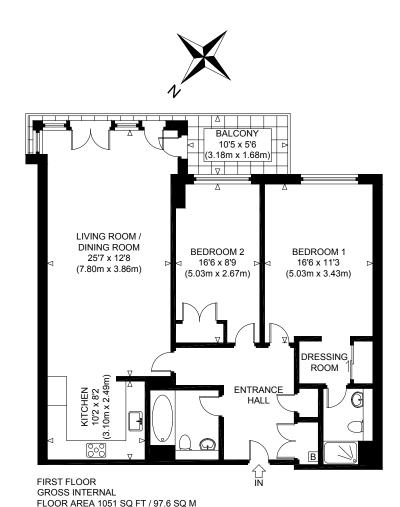

**HOME REPORT VALUE - £280,000** 

COUNCIL TAX BAND - F

Please click here to view the video for this property

All appliances in the property are sold as seen and no warranties will be given

WESTERN HARBOUR TERRACE
NOT TO SCALE - FOR ILLUSTRATIVE PURPOSES ONLY
APPROXIMATE GROSS INTERNAL FLOOR AREA 1051 SQ FT / 97.6 SQ M
All measurements and fixtures including doors and windows
are approximate and should be independently verified.
Copyright © exposure