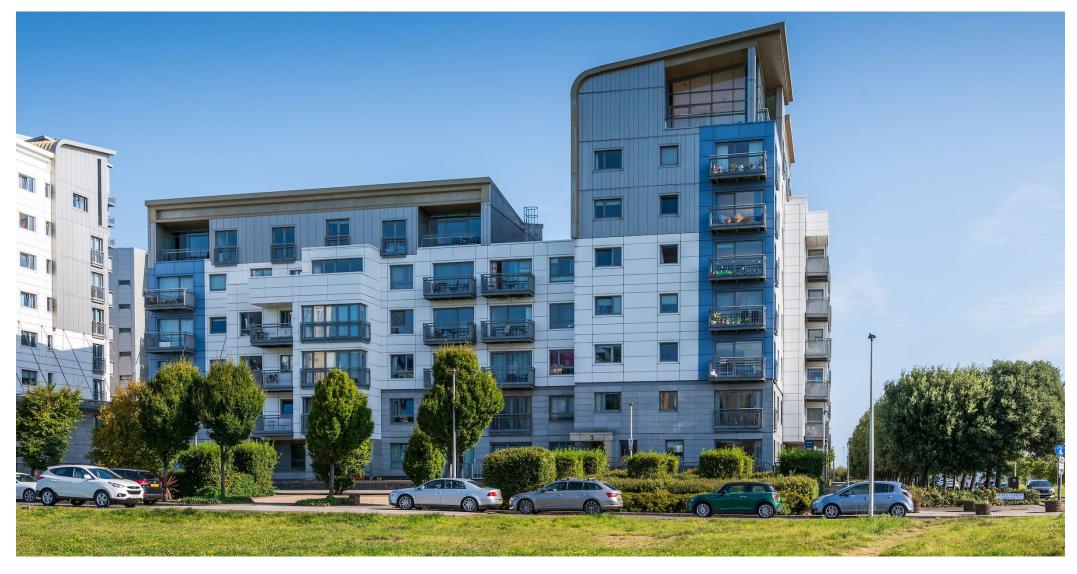

## 2/6 Western Harbour Terrace

Newhaven, Edinburgh, EH6 6JQ

## DESCRIPTION

An extremely chic two-bedroom, first floor apartment set within this popular waterside development close to Newhaven tram stop, offering well proportioned living space opening out to a large south-facing balcony.

## LOCATION

Western Harbour is a development of modern apartment buildings set on the shores of The Firth of Forth in the Newhaven area of the capital. It is a peaceful area benefiting from bracing sea air combining many local amenities with very good connections to the city centre. There is a large 24-hour Asda supermarket nearby, as well as a David Lloyd gym and tennis club, whilst there is a selection of shoreside restaurants and watering holes at picturesque Newhaven Harbour. The recently completed Newhaven tram extension means there are regular direct links to The Shore in Leith, the city centre, and beyond to Edinburgh International Airport. The North Edinburgh Cycle Network provides traffic-free bike routes around the city, and the motorist can find convenient links to the east and west via Seafield Road, or Queensferry Road.