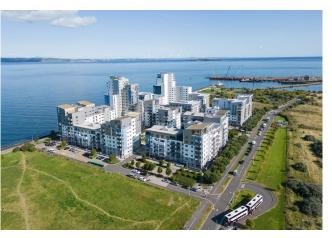

## LOCATION

Western Harbour is a development of modern apartment buildings set on the shores of The Firth of Forth in the Newhaven area of the capital. It is a peaceful area benefiting from bracing sea air combining many local amenities with very good connections to the city centre. There is a large 24-hour Asda supermarket nearby, as well as a David Lloyd gym and tennis club, whilst there is a selection of shoreside restaurants and watering holes at picturesque Newhaven Harbour. The recently completed Newhaven tram extension means there are regular direct links to The Shore in Leith, the city centre, and beyond to Edinburgh International Airport. The North Edinburgh Cycle Network provides traffic-free bike routes around the city, and the motorist can find convenient links to the east and west via Seafield Road, or Queensferry Road.