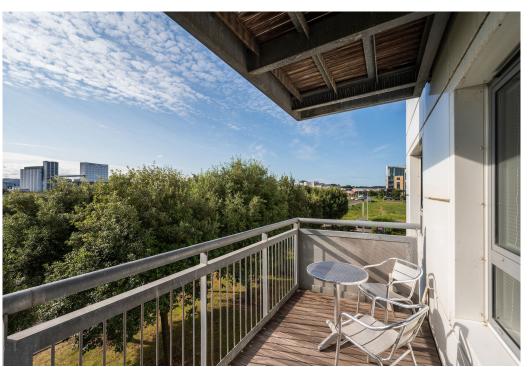

## Features

- Stylish First Floor Modern Apartment
- Dramatic Entrance Hall
- Spacious Living Dining Room
- South-Facing Balcony
- Contemporary Open-Plan Kitchen
- Principal Bedroom With Dressing Room
- En Suite Shower Room
- Further Double Bedroom With Fitted Wardrobes
- Bathroom
- · Double-glazing
- Gas Central Heating
- Utility Cupboard
- Lift
- Communal Gardens
- Pleasant Waterside Location
- Factor

## DESCRIPTION

An extremely chic two-bedroom, first floor apartment set within this popular waterside development close to Newhaven tram stop, offering well proportioned living space opening out to a large south-facing balcony.