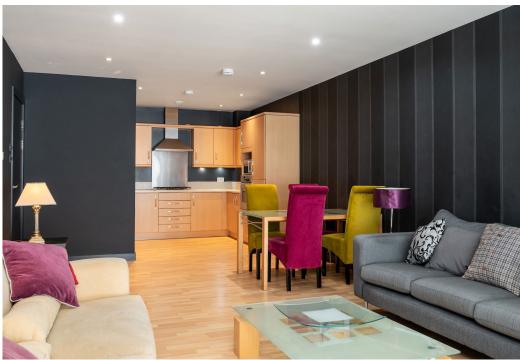

## Features

- Stylish First Floor Modern Apartment
- Dramatic Entrance Hall
- Spacious Living Dining Room
- South-Facing Balcony
- Contemporary Open-Plan Kitchen
- Principal Bedroom With Dressing Room
- En Suite Shower Room
- Further Double Bedroom With Fitted Wardrobes
- Bathroom
- · Double-glazing
- Gas Central Heating
- Utility Cupboard
- Lift
- Communal Gardens
- Pleasant Waterside Location
- Factor

## DESCRIPTION

An extremely chic two-bedroom, first floor apartment set within this popular waterside development close to Newhaven tram stop, offering well proportioned living space opening out to a large south-facing balcony.