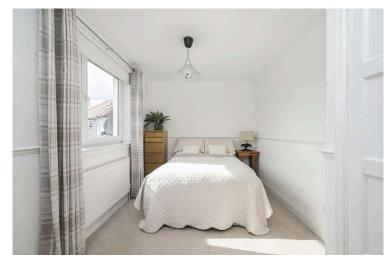

- Spacious living room with front facing window with window shutters, living flame gas fire and feature fire surround
- Lovely fully fitted individually designed, bespoke kitchen and dining room, with utility area proving rear access, windows to the front and rear, individually designed base, wall and larder units, five ring gas hob, extractor, double oven, integrated microwave, integrated dishwasher and full height double fridge freezer, ample space for a large dining table and chairs with a utility area with Miele washing machine and tumble dryer
- Main bedroom with front facing Dormer style window and bespoke built-in wardrobes