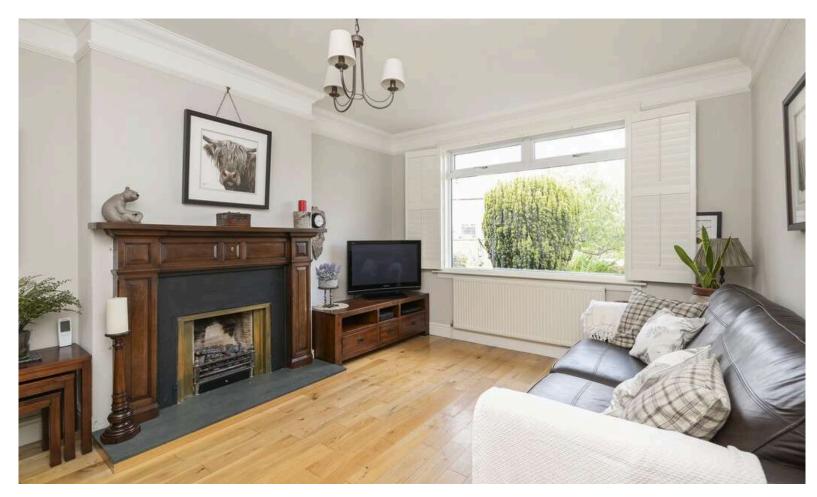

- Spacious living room with front facing window with window shutters, living flame gas fire and feature fire surround
- Lovely fully fitted individually designed, bespoke kitchen and dining room, with utility area proving rear access, windows to the front and rear, individually designed base, wall and larder units, five ring gas hob, extractor, double oven, integrated microwave, integrated dishwasher and full height double fridge freezer, ample space for a large dining table and chairs with a utility area with Miele washing machine and tumble dryer
- Main bedroom with front facing Dormer style window and bespoke built-in wardrobes