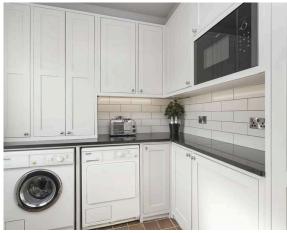

- Spacious living room with front facing window with window shutters, living flame gas fire and feature fire surround
- Lovely fully fitted individually designed, bespoke kitchen and dining room, with utility area proving rear access, windows to the front and rear, individually designed base, wall and larder units, five ring gas hob, extractor, double oven, integrated microwave, integrated dishwasher and full height double fridge freezer, ample space for a large dining table and chairs with a utility area with Miele washing machine and tumble dryer
- Main bedroom with front facing Dormer style window and bespoke built-in wardrobes