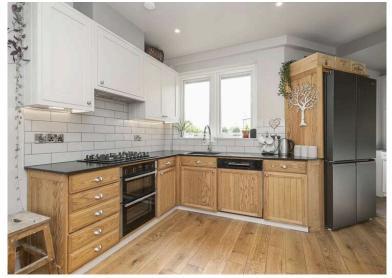

- Spacious living room with front facing window with window shutters, living flame gas fire and feature fire surround
- Lovely fully fitted individually designed, bespoke kitchen and dining room, with utility area proving rear access, windows to the front and rear, individually designed base, wall and larder units, five ring gas hob, extractor, double oven, integrated microwave, integrated dishwasher and full height double fridge freezer, ample space for a large dining table and chairs with a utility area with Miele washing machine and tumble dryer
- Main bedroom with front facing Dormer style window and bespoke built-in wardrobes