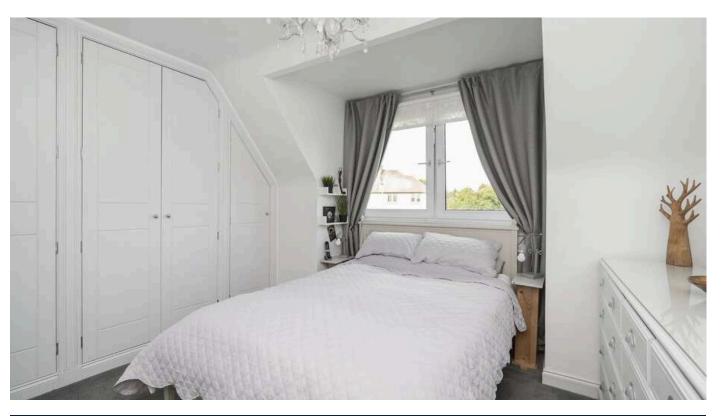

- Spacious living room with front facing window with window shutters, living flame gas fire and feature fire surround
- Lovely fully fitted individually designed, bespoke kitchen and dining room, with utility area proving rear access, windows to the front and rear, individually designed base, wall and larder units, five ring gas hob, extractor, double oven, integrated microwave, integrated dishwasher and full height double fridge freezer, ample space for a large dining table and chairs with a utility area with Miele washing machine and tumble dryer
- Main bedroom with front facing Dormer style window and bespoke built-in wardrobes