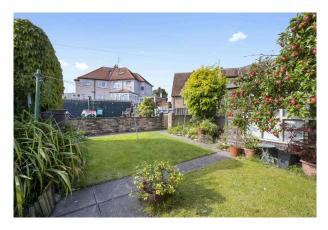

- Bedroom two with rear facing window and built-in double wardrobes
- Bedroom three with front facing Dormer style window and store cupboard
- Lovely modern family bathroom with three-piece suite, bath with wall mount tap, shower over the bath, shower screen, wc and sink with combined vanity unit
- Double glazing and central heating
- Driveway to the rear accessed via a private lane and courtyard
- Large detached garage with both light and power
- · Private mature front and rear gardens