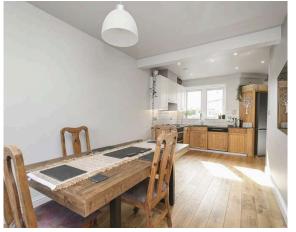

- Spacious living room with front facing window with window shutters, living flame gas fire and feature fire surround
- Lovely fully fitted individually designed, bespoke kitchen and dining room, with utility area proving rear access, windows to the front and rear, individually designed base, wall and larder units, five ring gas hob, extractor, double oven, integrated microwave, integrated dishwasher and full height double fridge freezer, ample space for a large dining table and chairs with a utility area with Miele washing machine and tumble dryer
- Main bedroom with front facing Dormer style window and bespoke built-in wardrobes