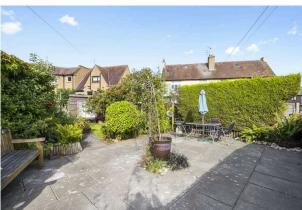

- Bedroom two with rear facing window and built-in double wardrobes
- Bedroom three with front facing Dormer style window and store cupboard
- Lovely modern family bathroom with three-piece suite, bath with wall mount tap, shower over the bath, shower screen, wc and sink with combined vanity unit
- Double glazing and central heating
- Driveway to the rear accessed via a private lane and courtyard
- Large detached garage with both light and power
- · Private mature front and rear gardens