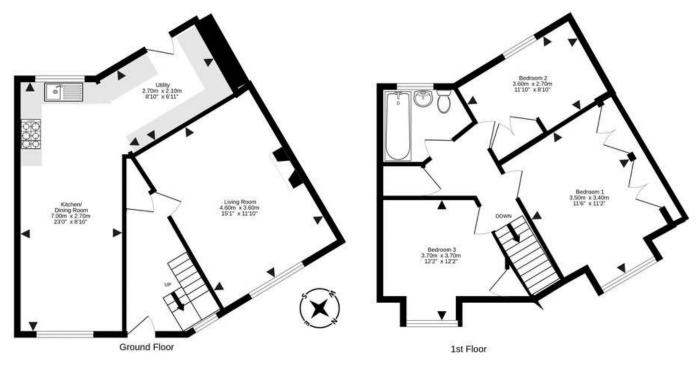

- Spacious living room with front facing window with window shutters, living flame gas fire and feature fire surround
- Lovely fully fitted individually designed, bespoke kitchen and dining room, with utility area proving rear access, windows to the front and rear, individually designed base, wall and larder units, five ring gas hob, extractor, double oven, integrated microwave, integrated dishwasher and full height double fridge freezer, ample space for a large dining table and chairs with a utility area with Miele washing machine and tumble dryer
- Main bedroom with front facing Dormer style window and bespoke built-in wardrobes

- Bedroom two with rear facing window and built-in double wardrobes
- Bedroom three with front facing Dormer style window and store cupboard
- Lovely modern family bathroom with three-piece suite, bath with wall mount tap, shower over the bath, shower screen, wc and sink with combined vanity unit
- Double glazing and central heating
- Driveway to the rear accessed via a private lane and courtyard
- Large detached garage with both light and power
- · Private mature front and rear gardens