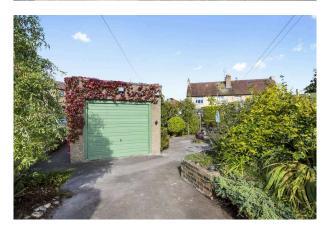

- Bedroom two with rear facing window and built-in double wardrobes
- Bedroom three with front facing Dormer style window and store cupboard
- Lovely modern family bathroom with three-piece suite, bath with wall mount tap, shower over the bath, shower screen, wc and sink with combined vanity unit
- Double glazing and central heating
- Driveway to the rear accessed via a private lane and courtyard
- Large detached garage with both light and power
- · Private mature front and rear gardens