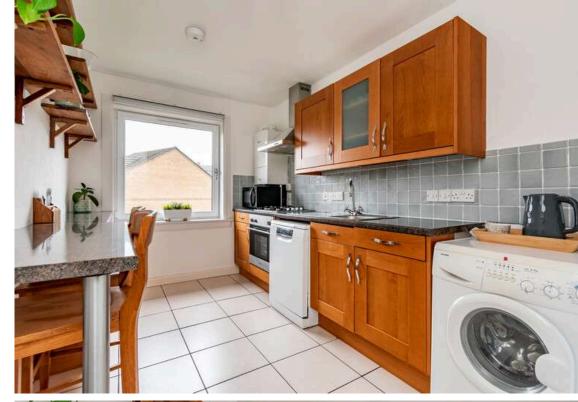

The accomodation comprises of an entrance hallway with two large storage cupboard and access to a partially floored loft giving plenty of useful storage space. A large living/dining room that would be ideal for hosting friends and family. Kitchen fitted with a range of floor and wall mounted units, gas hob and electric oven and white goods which are included in the sale along with a useful breakfast bar for meals on the go. There are two generous double bedrooms both with fitted wardrobes and a bathroom with a three-piece suite and mains shower over the bath. The property benefits from gas central heating and double glazing throughtout for maximum efficiency. There is also an allocated parking space. \* No warranties given for systems or appliances\*