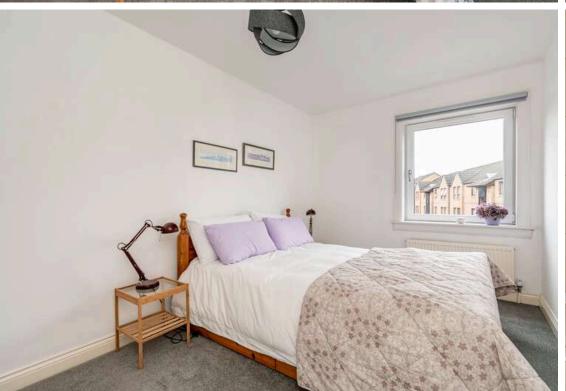

## Offers Over £260,000

- · Large living/dining room
- Kitchen fitted with a range of floor and wall mounted units, gas hob and electric oven, white goods and breakfast bar
- Two double bedrooms both with fitted wardrobes
- Bathroom with three-piece suite and mains shower over the bath
- Hallway with large storage cupboard and access to large attic
- Gas central heating and double glazing
- Allocated parking space
- Communal gardens

The accomodation comprises of an entrance hallway with two large storage cupboard and access to a partially floored loft giving plenty of useful storage space. A large living/dining room that would be ideal for hosting friends and family. Kitchen fitted with a range of floor and wall mounted units, gas hob and electric oven and white goods which are included in the sale along with a useful breakfast bar for meals on the go. There are two generous double bedrooms both with fitted wardrobes and a bathroom with a three-piece suite and mains shower over the bath. The property benefits from gas central heating and double glazing throughtout for maximum efficiency. There is also an allocated parking space. \* No warranties given for systems or appliances\*