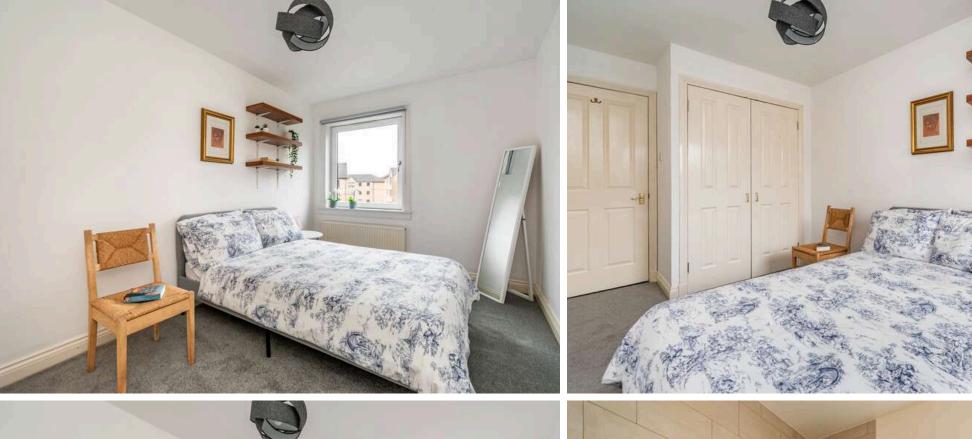

The accomodation comprises of an entrance hallway with two large storage cupboard and access to a partially floored loft giving plenty of useful storage space. A large living/dining room that would be ideal for hosting friends and family. Kitchen fitted with a range of floor and wall mounted units, gas hob and electric oven and white goods which are included in the sale along with a useful breakfast bar for meals on the go. There are two generous double bedrooms both with fitted wardrobes and a bathroom with a three-piece suite and mains shower over the bath. The property benefits from gas central heating and double glazing throughtout for maximum efficiency. There is also an allocated parking space. \* No warranties given for systems or appliances\*