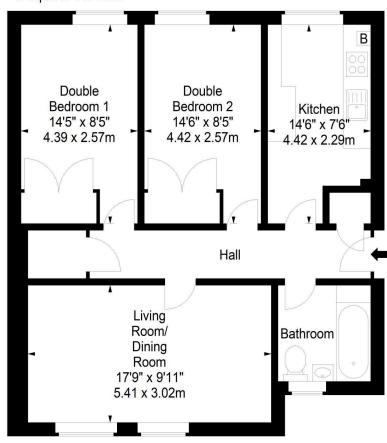

## **Terrars Croft**, Edinburgh, EH8 9RE

Approx. Gross Internal Area 711 Sq Ft - 66.05 Sq M For identification only. Not to scale. © SquareFoot 2023

Third Floor

Tel: 0131 337 1800 Fax: 0131 337 1118