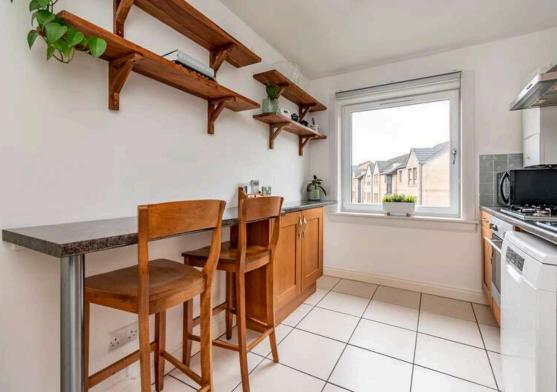

The accomodation comprises of an entrance hallway with two large storage cupboard and access to a partially floored loft giving plenty of useful storage space. A large living/dining room that would be ideal for hosting friends and family. Kitchen fitted with a range of floor and wall mounted units, gas hob and electric oven and white goods which are included in the sale along with a useful breakfast bar for meals on the go. There are two generous double bedrooms both with fitted wardrobes and a bathroom with a three-piece suite and mains shower over the bath. The property benefits from gas central heating and double glazing throughtout for maximum efficiency. There is also an allocated parking space. \* No warranties given for systems or appliances\*