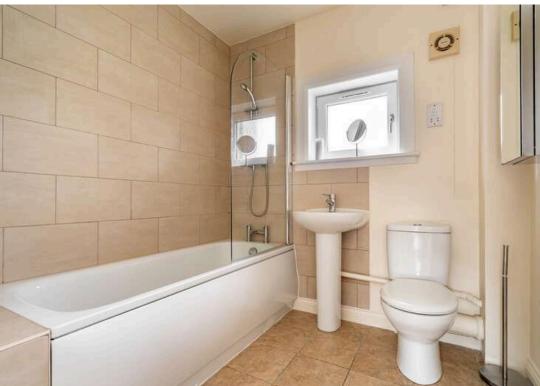

## Offers Over £260,000

- · Large living/dining room
- Kitchen fitted with a range of floor and wall mounted units, gas hob and electric oven, white goods and breakfast bar
- Two double bedrooms both with fitted wardrobes
- Bathroom with three-piece suite and mains shower over the bath
- Hallway with large storage cupboard and access to large attic
- Gas central heating and double glazing
- Allocated parking space
- Communal gardens

The accomodation comprises of an entrance hallway with two large storage cupboard and access to a partially floored loft giving plenty of useful storage space. A large living/dining room that would be ideal for hosting friends and family. Kitchen fitted with a range of floor and wall mounted units, gas hob and electric oven and white goods which are included in the sale along with a useful breakfast bar for meals on the go. There are two generous double bedrooms both with fitted wardrobes and a bathroom with a three-piece suite and mains shower over the bath. The property benefits from gas central heating and double glazing throughtout for maximum efficiency. There is also an allocated parking space. \* No warranties given for systems or appliances\*