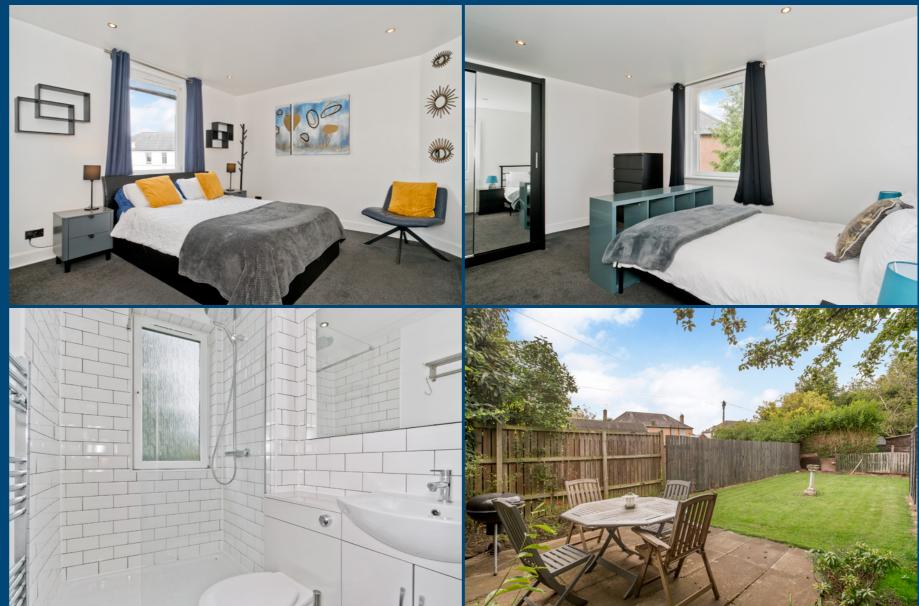

## 1 STENHOUSE PLACE EAST

Accompanied by a private garden and driveway, this well-presented upper villa enjoys two double bedrooms, a chicly tiled shower room, and a bright reception room leading into a contemporary breakfasting kitchen. The villa lies just 20 minutes' commute from the heart of Edinburgh, in a popular residential area offering access to open green spaces and good local amenities.

### Features

- Suburban location
- Well-presented upper villa
- Entrance hall with clothes pulley and storage
- Bright living/dining room
- Stylish breakfasting kitchen
- Two spacious double bedrooms
- Modern shower room
- Private and communal gardens
- Private driveway
- Gas central heating and double glazing