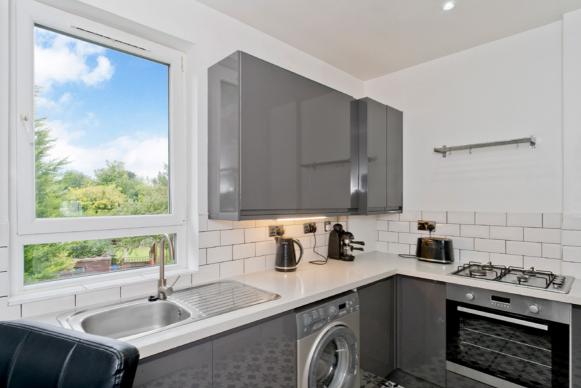

## 1 STENHOUSE PLACE EAST

Accompanied by a private garden and driveway, this well-presented upper villa enjoys two double bedrooms, a chicly tiled shower room, and a bright reception room leading into a contemporary breakfasting kitchen. The villa lies just 20 minutes' commute from the heart of Edinburgh, in a popular residential area offering access to open green spaces and good local amenities.

### Features

- Suburban location
- Well-presented upper villa
- Entrance hall with clothes pulley and storage
- Bright living/dining room
- Stylish breakfasting kitchen
- Two spacious double bedrooms
- Modern shower room
- Private and communal gardens
- Private driveway
- Gas central heating and double glazing