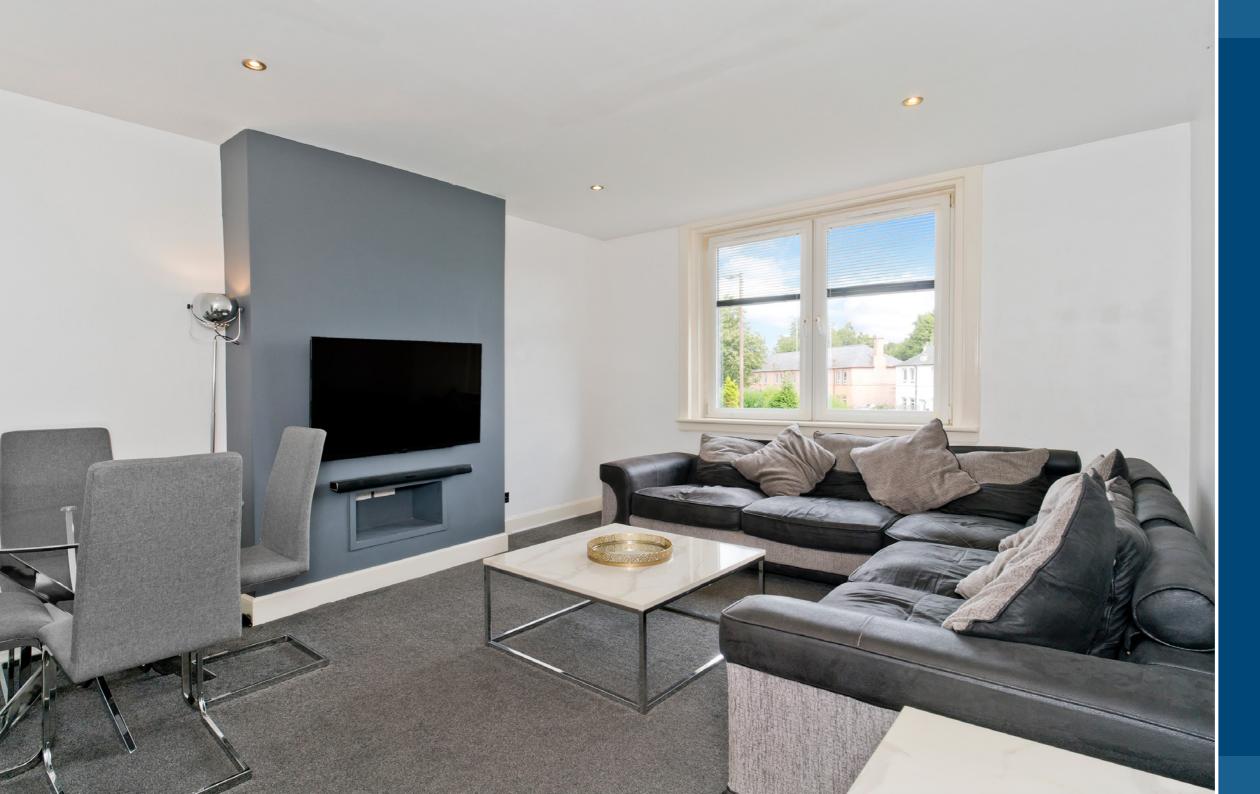

## 1 STENHOUSE PLACE EAST

Accompanied by a private garden and driveway, this well-presented upper villa enjoys two double bedrooms, a chicly tiled shower room, and a bright reception room leading into a contemporary breakfasting kitchen. The villa lies just 20 minutes' commute from the heart of Edinburgh, in a popular residential area offering access to open green spaces and good local amenities.

### Features

- Suburban location
- Well-presented upper villa
- Entrance hall with clothes pulley and storage
- Bright living/dining room
- Stylish breakfasting kitchen
- Two spacious double bedrooms
- Modern shower room
- Private and communal gardens
- Private driveway
- Gas central heating and double glazing