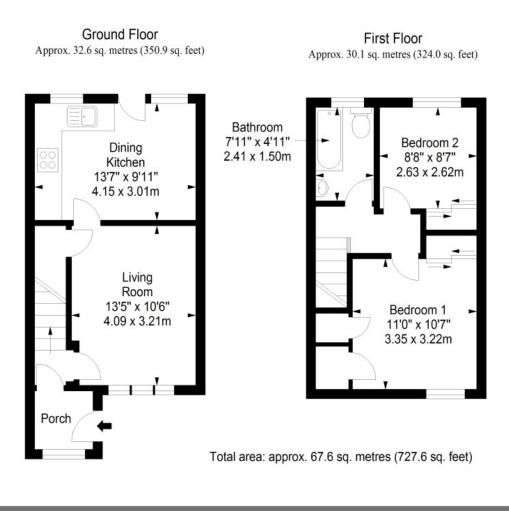

# $\bigcirc$

Situated on an established street in Dundee, this mid-terraced house offers a living room, a dining kitchen, two bedrooms, and a bathroom, all enhanced by modern interiors, plus a southeast-facing rear garden, a lowmaintenance front garden, and a private driveway. The home is situated close to Dundee's excellent amenities and is sure to appeal to first-time buyers, professionals, couples, young families, and rental investors alike.

## **FEATURES**

- Mid-terraced house in Dundee
- Close to excellent amenities
- Attractive, modern interiors
- Practical entrance porch
- Stylish living room
- Modern dining kitchen
- Two bedrooms with built-in storage
- Bathroom with shower-over-bath
- Large floored and carpeted attic space with built-in Ramsay ladder
- Southeast-facing rear garden
- Low-maintenance front garden
- Private driveway