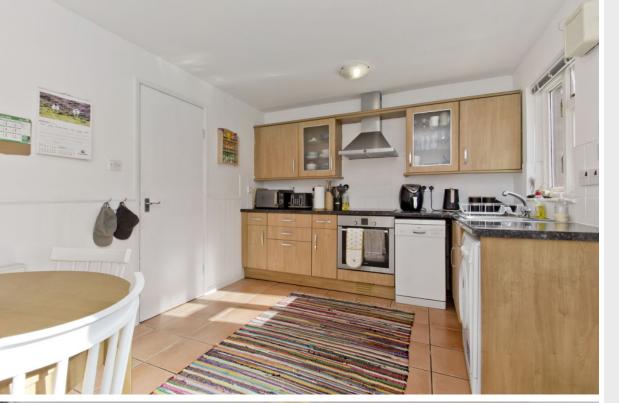

# $\bigcirc$

Situated on an established street in Dundee, this mid-terraced house offers a living room, a dining kitchen, two bedrooms, and a bathroom, all enhanced by modern interiors, plus a southeast-facing rear garden, a lowmaintenance front garden, and a private driveway. The home is situated close to Dundee's excellent amenities and is sure to appeal to first-time buyers, professionals, couples, young families, and rental investors alike.

Extras: Integrated kitchen appliances comprising an oven, hob, and extractor hood will be included in the sale. Please note, no warranties or guarantees shall be provided for the appliances.

## **FEATURES**

- Mid-terraced house in Dundee
- Close to excellent amenities
- Attractive, modern interiors
- Practical entrance porch
- Stylish living room
- Modern dining kitchen
- Two bedrooms with built-in storage
- Bathroom with shower-over-bath
- Large floored and carpeted attic space with built-in Ramsay ladder
- Southeast-facing rear garden
- Low-maintenance front garden
- Private driveway