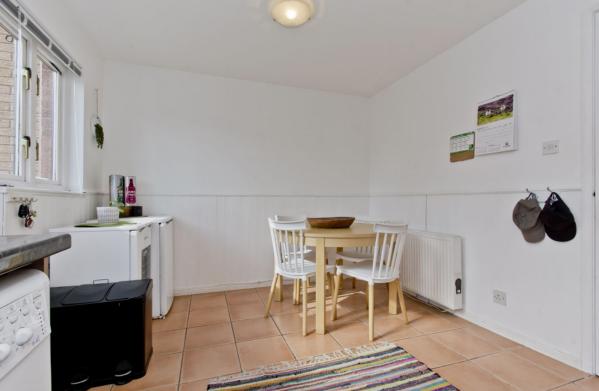

# $\bigcirc$

Situated on an established street in Dundee, this mid-terraced house offers a living room, a dining kitchen, two bedrooms, and a bathroom, all enhanced by modern interiors, plus a southeast-facing rear garden, a lowmaintenance front garden, and a private driveway. The home is situated close to Dundee's excellent amenities and is sure to appeal to first-time buyers, professionals, couples, young families, and rental investors alike.

## **FEATURES**

- Mid-terraced house in Dundee
- Close to excellent amenities
- Attractive, modern interiors
- Practical entrance porch
- Stylish living room
- Modern dining kitchen
- Two bedrooms with built-in storage
- Bathroom with shower-over-bath
- Large floored and carpeted attic space with built-in Ramsay ladder
- Southeast-facing rear garden
- Low-maintenance front garden
- Private driveway