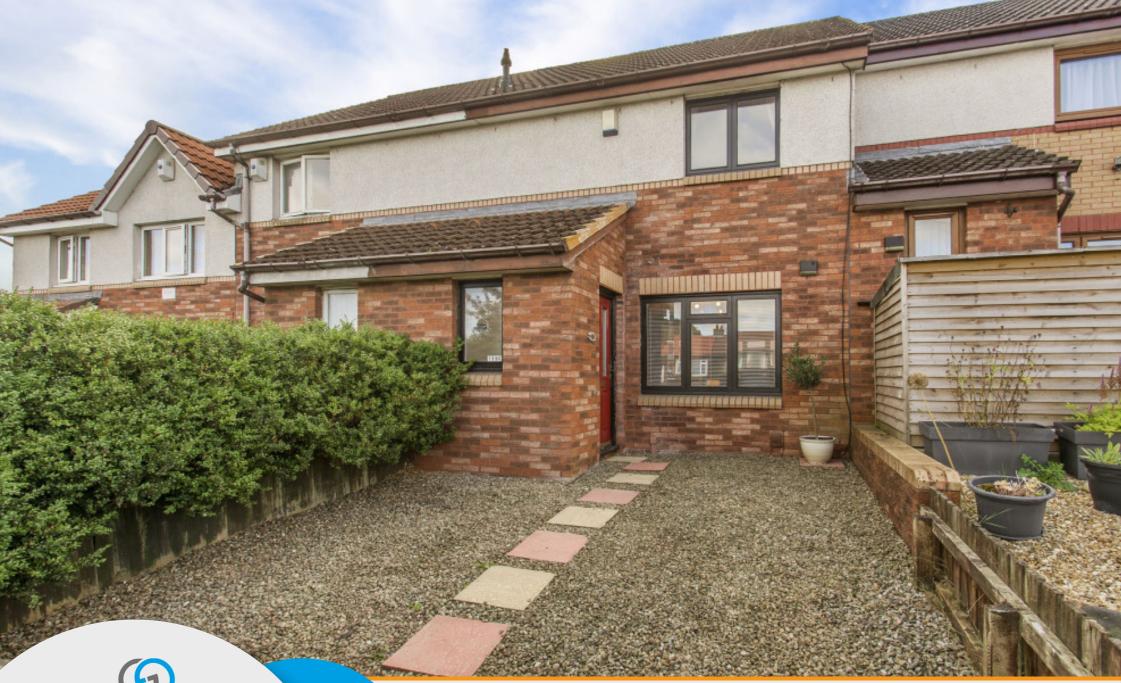

# 159C PITKERRO ROAD Dundee, DD4 8DH

# $\bigcirc$

Situated on an established street in Dundee, this mid-terraced house offers a living room, a dining kitchen, two bedrooms, and a bathroom, all enhanced by modern interiors, plus a southeast-facing rear garden, a lowmaintenance front garden, and a private driveway. The home is situated close to Dundee's excellent amenities and is sure to appeal to first-time buyers, professionals, couples, young families, and rental investors alike.

## **FEATURES**

- Mid-terraced house in Dundee
- Close to excellent amenities
- Attractive, modern interiors
- Practical entrance porch
- Stylish living room
- Modern dining kitchen
- Two bedrooms with built-in storage
- Bathroom with shower-over-bath
- Large floored and carpeted attic space with built-in Ramsay ladder
- Southeast-facing rear garden
- Low-maintenance front garden
- Private driveway