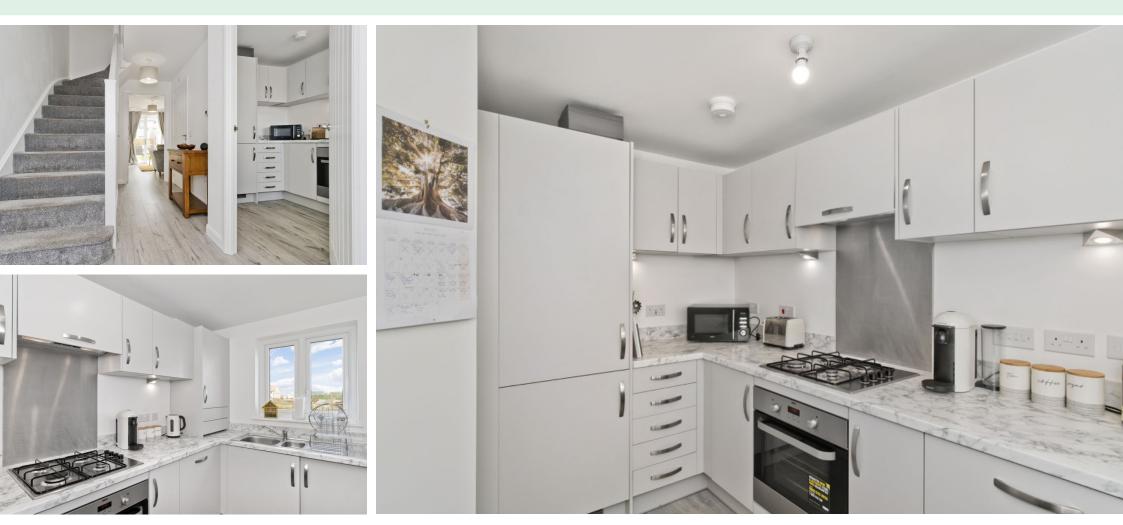

## SUMMARY

Enjoying tastefully understated interiors, an enclosed garden, and access to unrestricted on-street parking, this modern mid-terraced house is quietly situated in the village of Macmerry, close to amenities in Tranent and just 30 minutes' commute from the centre of Edinburgh. The home is ideal for professionals or young families, boasting a stylish kitchen, a reception room opening onto the garden, two double bedrooms with storage, a bathroom, and a WC cloakroom.

## FEATURES

- Quiet village setting close to amenities
- Modern mid-terraced house
- Entrance hall with WC storage
- Living/dining room with garden access
- Stylish kitchen
- Two double bedrooms with storage
- Bathroom with shower-over-bath
- Enclosed rear garden
- Unrestricted on-street parking
- Gas central heating and double glazing