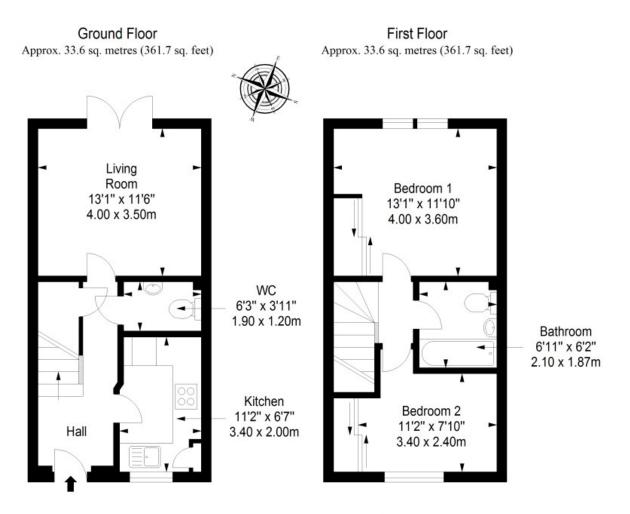

ouble glazing





OFFERS TO: 22 Hardgate Haddington EH41 3JS

Tel: 01620 825 368 Fax: 01620 824 671

DX540733 Haddington



## HOUSE SALES

If you have a house to sell, we provide free pre-sales advice, including valuation. We will visit your home and discuss in detail all aspects of selling and buying, including costs and marketing strategy, and will explain GSB Properties' comprehensive services.

 While these Sales Particulars are believed to be correct, their accuracy is not warranted and they do not form any part of any contract. All sizes are approximate.
Interested parties are advised to note interest through their solicitor as soon as possible in order to be kept informed should a Closing Date be set. The seller will not be bound to accept the highest or any offer.

## FLOORPLAN



Total area: approx. 67.2 sq. metres (723.4 sq. feet)