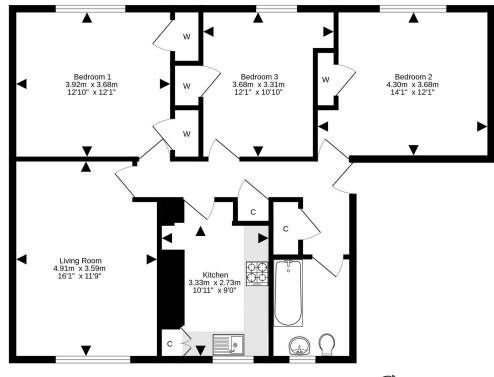

An ideal buy-to-let investment opportunity available now which would appeal to established landlords looking to expand their portfolio. The property comes with an ongoing tenancy in place.

This first floor flat in the Crewe area of the city offers three bedrooms, a living room, a kitchen, and a bathroom, plus shared garden and access to unrestricted on-street parking.

The flat benefits from close proximity to excellent local amenities including shops, schools, transport links, and open spaces.

The front door opens into an entrance vestibule flowing through to a hallway. Leading off the hall is a living room, where a spacious footprint allows for various configurations of lounge furniture. The kitchen is fitted with wall and base cabinets, worktops, splashback tiling, and appliances. The property has three bedrooms which are all spacious doubles offering plenty of room for freestanding furniture. A bathroom completes the accommodation on offer and comprises a bath and a WC-suite. The property is kept warm by a gas central heating system and benefits from timber frame double-glazed windows throughout. Externally, the property has a shared garden to the rear, and benefits from access to unrestricted on-street parking.