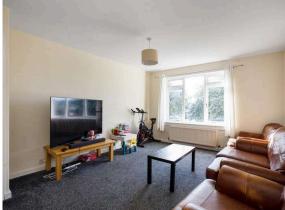

The flat benefits from close proximity to excellent local amenities including shops, schools, transport links, and open spaces.

The front door opens into an entrance vestibule flowing through to a hallway. Leading off the hall is a living room, where a spacious footprint allows for various configurations of lounge furniture. The kitchen is fitted with wall and base cabinets, worktops, splashback tiling, and appliances. The property has three bedrooms which are all spacious doubles offering plenty of room for freestanding furniture. A bathroom completes the accommodation on offer and comprises a bath and a WC-suite. The property is kept warm by a gas central heating system and benefits from timber frame double-glazed windows throughout. Externally, the property has a shared garden to the rear, and benefits from access to unrestricted on-street parking.