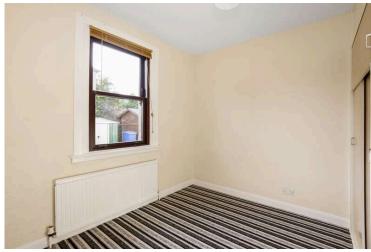

- Hallway
- Spacious living room with front facing window, gas fire and water tank cupboard
- Fitted kitchen with a range base and wall units, gas cooker, washing machine and fridge freezer
- Double bedroom with front facing window, and builtin storage
- Double bedroom with rear facing window, and built-