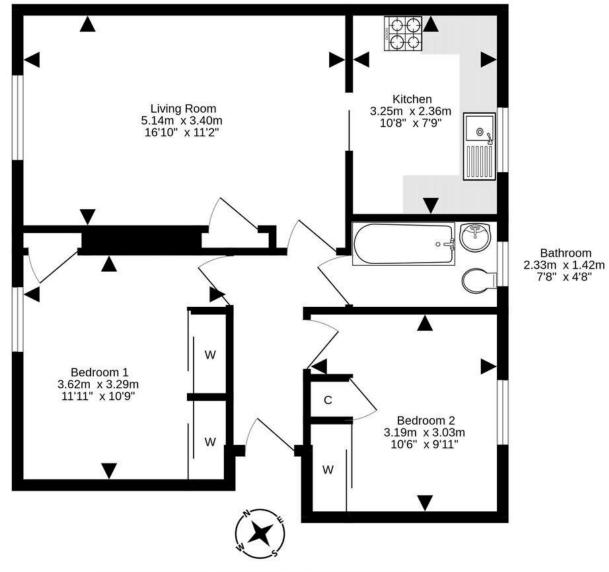

- Hallway
- Spacious living room with front facing window, gas fire and water tank cupboard
- Fitted kitchen with a range base and wall units, gas cooker, washing machine and fridge freezer
- Double bedroom with front facing window, and builtin storage
- Double bedroom with rear facing window, and built-

## in storage

- Family bathroom with three-piece white suite with electric shower over the bath, shower screen, wc and sink
- · Gas central heating and double glazing
- Front garden grounds with additional communal area to the rear