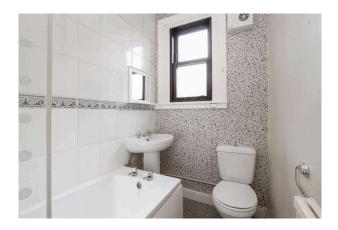

## in storage

- Family bathroom with three-piece white suite with electric shower over the bath, shower screen, wc and sink
- · Gas central heating and double glazing
- Front garden grounds with additional communal area to the rear