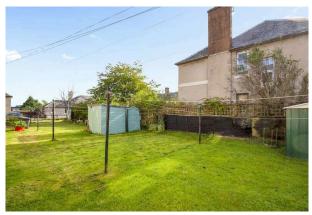

## in storage

- Family bathroom with three-piece white suite with electric shower over the bath, shower screen, wc and sink
- · Gas central heating and double glazing
- Front garden grounds with additional communal area to the rear