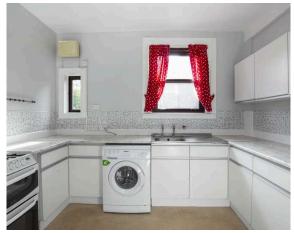

- Hallway
- Spacious living room with front facing window, gas fire and water tank cupboard
- Fitted kitchen with a range base and wall units, gas cooker, washing machine and fridge freezer
- Double bedroom with front facing window, and builtin storage
- Double bedroom with rear facing window, and built-