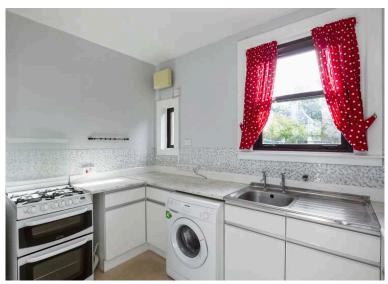

- Hallway
- Spacious living room with front facing window, gas fire and water tank cupboard
- Fitted kitchen with a range base and wall units, gas cooker, washing machine and fridge freezer
- Double bedroom with front facing window, and builtin storage
- Double bedroom with rear facing window, and built-