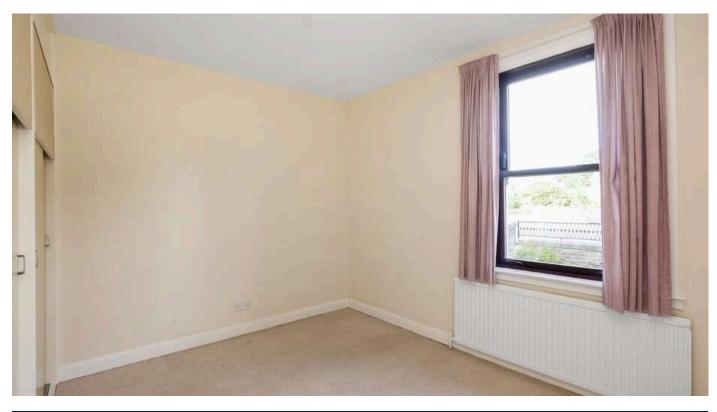

- Hallway
- Spacious living room with front facing window, gas fire and water tank cupboard
- Fitted kitchen with a range base and wall units, gas cooker, washing machine and fridge freezer
- Double bedroom with front facing window, and builtin storage
- Double bedroom with rear facing window, and built-