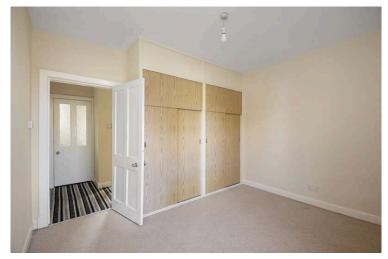

- Hallway
- Spacious living room with front facing window, gas fire and water tank cupboard
- Fitted kitchen with a range base and wall units, gas cooker, washing machine and fridge freezer
- Double bedroom with front facing window, and builtin storage
- Double bedroom with rear facing window, and built-

## in storage

- Family bathroom with three-piece white suite with electric shower over the bath, shower screen, wc and sink
- · Gas central heating and double glazing
- Front garden grounds with additional communal area to the rear