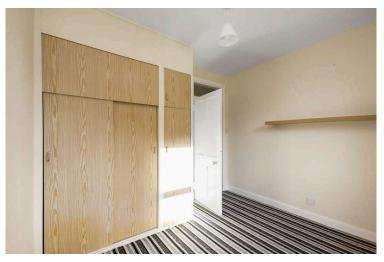

- Hallway
- Spacious living room with front facing window, gas fire and water tank cupboard
- Fitted kitchen with a range base and wall units, gas cooker, washing machine and fridge freezer
- Double bedroom with front facing window, and builtin storage
- Double bedroom with rear facing window, and built-

## in storage

- Family bathroom with three-piece white suite with electric shower over the bath, shower screen, wc and sink
- · Gas central heating and double glazing
- Front garden grounds with additional communal area to the rear