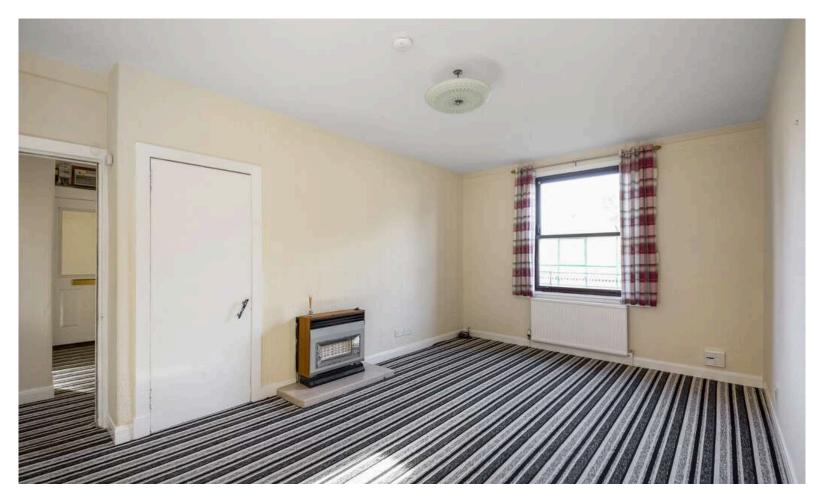

- Hallway
- Spacious living room with front facing window, gas fire and water tank cupboard
- Fitted kitchen with a range base and wall units, gas cooker, washing machine and fridge freezer
- Double bedroom with front facing window, and builtin storage
- Double bedroom with rear facing window, and built-