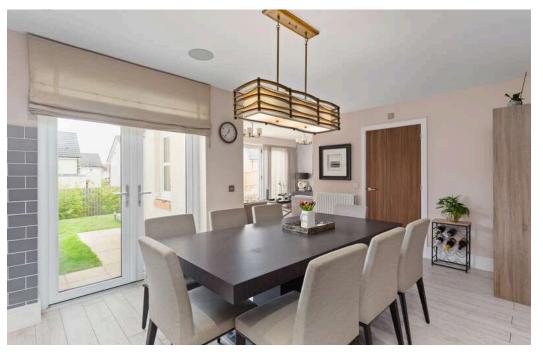

The accommodation comprises: welcoming hallway with carpeted stair leading to the 1st floor; north facing living room with views across well maintained communal ground; bespoke kitchen/dining room with stylish fitted units and quality worktops and large enough to accommodate a table and chairs seating 8 with French doors leading to rear garden; utility room and W.C off; sitting room with patio doors leading to the enclosed garden; upper landing with hatch to attic; double bedroom 1 with built in mirrored wardrobes and modern en-suite shower room; rear facing double bedroom 2 with built in wardrobe space; rear facing double bedroom 3; front facing double bedroom 4 and a family bathroom with three-piece white suite, including a bath with mains fed shower completes the accommodation. Externally, the property has a low maintenance front garden with a brick driveway, and an enclosed rear garden with decking and shrubbery. Further benefits include gas central heating; double glazing, parking for 2 vehicles at the front of the garage, and well-maintained communal grounds and green spaces with additional visitor parking bays.