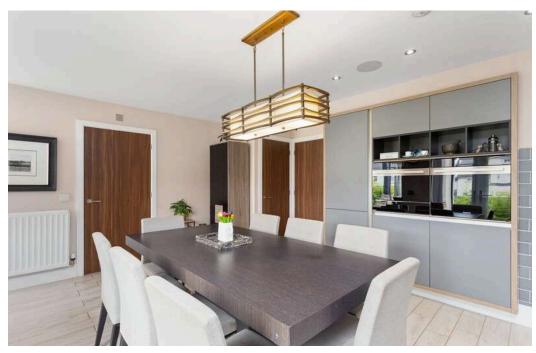

The accommodation comprises: welcoming hallway with carpeted stair leading to the 1st floor; north facing living room with views across well maintained communal ground; bespoke kitchen/dining room with stylish fitted units and quality worktops and large enough to accommodate a table and chairs seating 8 with French doors leading to rear garden; utility room and W.C off; sitting room with patio doors leading to the enclosed garden; upper landing with hatch to attic; double bedroom 1 with built in mirrored wardrobes and modern en-suite shower room; rear facing double bedroom 2 with built in wardrobe space; rear facing double bedroom 3; front facing double bedroom 4 and a family bathroom with three-piece white suite, including a bath with mains fed shower completes the accommodation. Externally, the property has a low maintenance front garden with a brick driveway, and an enclosed rear garden with decking and shrubbery. Further benefits include gas central heating; double glazing, parking for 2 vehicles at the front of the garage, and well-maintained communal grounds and green spaces with additional visitor parking bays.