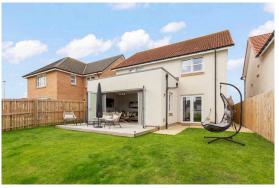

The accommodation comprises: welcoming hallway with carpeted stair leading to the 1st floor; north facing living room with views across well maintained communal ground; bespoke kitchen/dining room with stylish fitted units and quality worktops and large enough to accommodate a table and chairs seating 8 with French doors leading to rear garden; utility room and W.C off; sitting room with patio doors leading to the enclosed garden; upper landing with hatch to attic; double bedroom 1 with built in mirrored wardrobes and modern en-suite shower room; rear facing double bedroom 2 with built in wardrobe space; rear facing double bedroom 3; front facing double bedroom 4 and a family bathroom with three-piece white suite, including a bath with mains fed shower completes the accommodation. Externally, the property has a low maintenance front garden with a brick driveway, and an enclosed rear garden with decking and shrubbery. Further benefits include gas central heating; double glazing, parking for 2 vehicles at the front of the garage, and well-maintained communal grounds and green spaces with additional visitor parking bays.