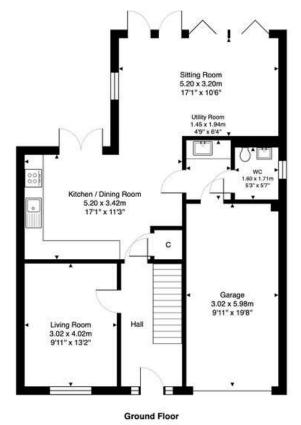

## "4 Wantonwalls View is an immaculately presented, bright and spacious 4 bedroom detached family home with integrated garage"

- HALL
- LIVING ROOM
- KITCHEN/DINING ROOM
- SITTING ROOM
- UTILITY ROOM
- DOWNSTAIRS W.C
- BEDROOM ONE (DOUBLE)
- EN-SUITE SHOWER ROOM
- BEDROOM TWO (DOUBLE)
- BEDROOM THREE (DOUBLE)
- BEDROOM FOUR (DOUBLE)
- FAMILY BATHROOM
- GARAGE
- GAS CENTRAL HEATING
- DOUBLE GLAZING
- FRONT & REAR GARDENS

The accommodation comprises: welcoming hallway with carpeted stair leading to the 1st floor; north facing living room with views across well maintained communal ground; bespoke kitchen/dining room with stylish fitted units and quality worktops and large enough to accommodate a table and chairs seating 8 with French doors leading to rear garden; utility room and W.C off; sitting room with patio doors leading to the enclosed garden; upper landing with hatch to attic; double bedroom 1 with built in mirrored wardrobes and modern en-suite shower room; rear facing double bedroom 2 with built in wardrobe space; rear facing double bedroom 3; front facing double bedroom 4 and a family bathroom with three-piece white suite, including a bath with mains fed shower completes the accommodation. Externally, the property has a low maintenance front garden with a brick driveway, and an enclosed rear garden with decking and shrubbery. Further benefits include gas central heating; double glazing, parking for 2 vehicles at the front of the garage, and well-maintained communal grounds and green spaces with additional visitor parking bays.