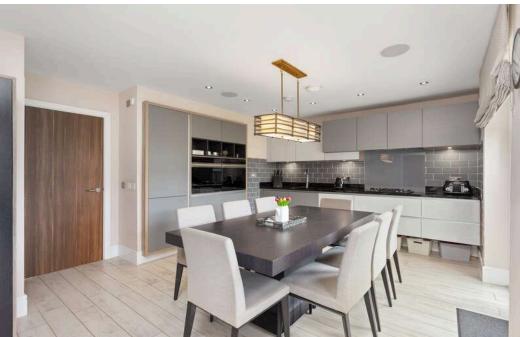

The accommodation comprises: welcoming hallway with carpeted stair leading to the 1st floor; north facing living room with views across well maintained communal ground; bespoke kitchen/dining room with stylish fitted units and quality worktops and large enough to accommodate a table and chairs seating 8 with French doors leading to rear garden; utility room and W.C off; sitting room with patio doors leading to the enclosed garden; upper landing with hatch to attic; double bedroom 1 with built in mirrored wardrobes and modern en-suite shower room; rear facing double bedroom 2 with built in wardrobe space; rear facing double bedroom 3; front facing double bedroom 4 and a family bathroom with three-piece white suite, including a bath with mains fed shower completes the accommodation. Externally, the property has a low maintenance front garden with a brick driveway, and an enclosed rear garden with decking and shrubbery. Further benefits include gas central heating; double glazing, parking for 2 vehicles at the front of the garage, and well-maintained communal grounds and green spaces with additional visitor parking bays.