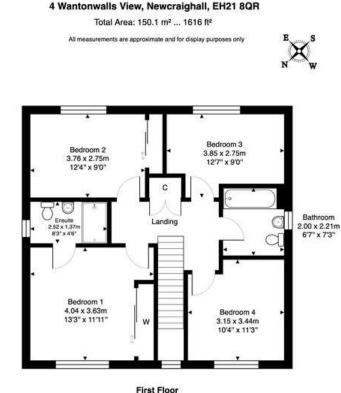

## "4 Wantonwalls View is an immaculately presented, bright and spacious 4 bedroom detached family home with integrated garage"

- HALL
- LIVING ROOM
- KITCHEN/DINING ROOM
- SITTING ROOM
- UTILITY ROOM
- DOWNSTAIRS W.C
- BEDROOM ONE (DOUBLE)
- EN-SUITE SHOWER ROOM
- BEDROOM TWO (DOUBLE)
- BEDROOM THREE (DOUBLE)
- BEDROOM FOUR (DOUBLE)
- FAMILY BATHROOM
- GARAGE
- GAS CENTRAL HEATING
- DOUBLE GLAZING
- FRONT & REAR GARDENS

The accommodation comprises: welcoming hallway with carpeted stair leading to the 1st floor; north facing living room with views across well maintained communal ground; bespoke kitchen/dining room with stylish fitted units and quality worktops and large enough to accommodate a table and chairs seating 8 with French doors leading to rear garden; utility room and W.C off; sitting room with patio doors leading to the enclosed garden; upper landing with hatch to attic; double bedroom 1 with built in mirrored wardrobes and modern en-suite shower room; rear facing double bedroom 2 with built in wardrobe space; rear facing double bedroom 3; front facing double bedroom 4 and a family bathroom with three-piece white suite, including a bath with mains fed shower completes the accommodation. Externally, the property has a low maintenance front garden with a brick driveway, and an enclosed rear garden with decking and shrubbery. Further benefits include gas central heating; double glazing, parking for 2 vehicles at the front of the garage, and well-maintained communal grounds and green spaces with additional visitor parking bays.