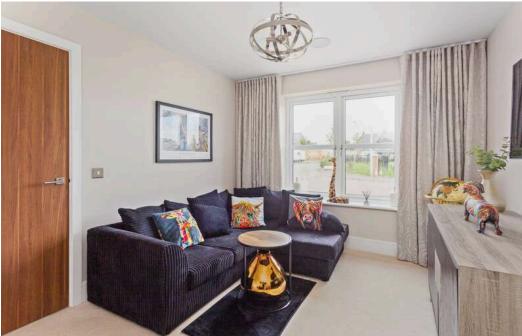

The accommodation comprises: welcoming hallway with carpeted stair leading to the 1st floor; north facing living room with views across well maintained communal ground; bespoke kitchen/dining room with stylish fitted units and quality worktops and large enough to accommodate a table and chairs seating 8 with French doors leading to rear garden; utility room and W.C off; sitting room with patio doors leading to the enclosed garden; upper landing with hatch to attic; double bedroom 1 with built in mirrored wardrobes and modern en-suite shower room; rear facing double bedroom 2 with built in wardrobe space; rear facing double bedroom 3; front facing double bedroom 4 and a family bathroom with three-piece white suite, including a bath with mains fed shower completes the accommodation. Externally, the property has a low maintenance front garden with a brick driveway, and an enclosed rear garden with decking and shrubbery. Further benefits include gas central heating; double glazing, parking for 2 vehicles at the front of the garage, and well-maintained communal grounds and green spaces with additional visitor parking bays.