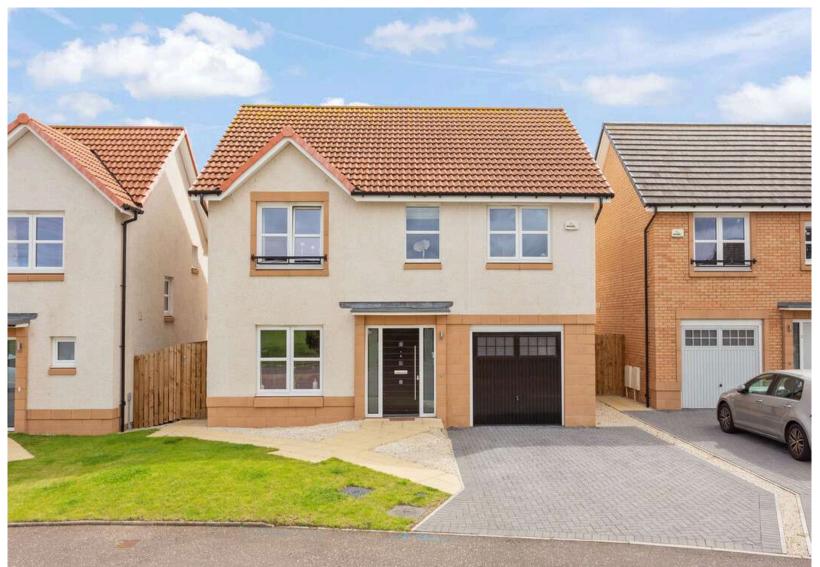

## "4 Wantonwalls View is an immaculately presented, bright and spacious 4 bedroom detached family home with integrated garage"

- HALL
- LIVING ROOM
- KITCHEN/DINING ROOM
- SITTING ROOM
- UTILITY ROOM
- DOWNSTAIRS W.C
- BEDROOM ONE (DOUBLE)
- EN-SUITE SHOWER ROOM
- BEDROOM TWO (DOUBLE)
- BEDROOM THREE (DOUBLE)
- BEDROOM FOUR (DOUBLE)
- FAMILY BATHROOM
- GARAGE
- GAS CENTRAL HEATING
- DOUBLE GLAZING
- FRONT & REAR GARDENS

## **DESCRIPTION**

4 Wantonwalls View is an immaculately presented, bright and spacious 4 bedroom detached ex show home with integrated garage, offering flexible and generous accommodation over ground and first floor and situated in a quiet residential cul-desac.

The accommodation comprises: welcoming hallway with carpeted stair leading to the 1st floor; north facing living room with views across well maintained communal ground; bespoke kitchen/dining room with stylish fitted units and quality worktops and large enough to accommodate a table and chairs seating 8 with French doors leading to rear garden; utility room and W.C off; sitting room with patio doors leading to the enclosed garden; upper landing with hatch to attic; double bedroom 1 with built in mirrored wardrobes and modern en-suite shower room; rear facing double bedroom 2 with built in wardrobe space; rear facing double bedroom 3; front facing double bedroom 4 and a family bathroom with three-piece white suite, including a bath with mains fed shower completes the accommodation. Externally, the property has a low maintenance front garden with a brick driveway, and an enclosed rear garden with decking and shrubbery. Further benefits include gas central heating; double glazing, parking for 2 vehicles at the front of the garage, and well-maintained communal grounds and green spaces with additional visitor parking bays.