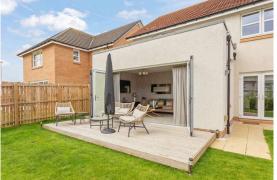

The accommodation comprises: welcoming hallway with carpeted stair leading to the 1st floor; north facing living room with views across well maintained communal ground; bespoke kitchen/dining room with stylish fitted units and quality worktops and large enough to accommodate a table and chairs seating 8 with French doors leading to rear garden; utility room and W.C off; sitting room with patio doors leading to the enclosed garden; upper landing with hatch to attic; double bedroom 1 with built in mirrored wardrobes and modern en-suite shower room; rear facing double bedroom 2 with built in wardrobe space; rear facing double bedroom 3; front facing double bedroom 4 and a family bathroom with three-piece white suite, including a bath with mains fed shower completes the accommodation. Externally, the property has a low maintenance front garden with a brick driveway, and an enclosed rear garden with decking and shrubbery. Further benefits include gas central heating; double glazing, parking for 2 vehicles at the front of the garage, and well-maintained communal grounds and green spaces with additional visitor parking bays.