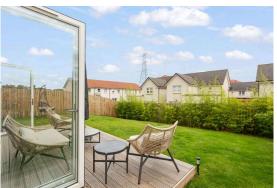

The accommodation comprises: welcoming hallway with carpeted stair leading to the 1st floor; north facing living room with views across well maintained communal ground; bespoke kitchen/dining room with stylish fitted units and quality worktops and large enough to accommodate a table and chairs seating 8 with French doors leading to rear garden; utility room and W.C off; sitting room with patio doors leading to the enclosed garden; upper landing with hatch to attic; double bedroom 1 with built in mirrored wardrobes and modern en-suite shower room; rear facing double bedroom 2 with built in wardrobe space; rear facing double bedroom 3; front facing double bedroom 4 and a family bathroom with three-piece white suite, including a bath with mains fed shower completes the accommodation. Externally, the property has a low maintenance front garden with a brick driveway, and an enclosed rear garden with decking and shrubbery. Further benefits include gas central heating; double glazing, parking for 2 vehicles at the front of the garage, and well-maintained communal grounds and green spaces with additional visitor parking bays.