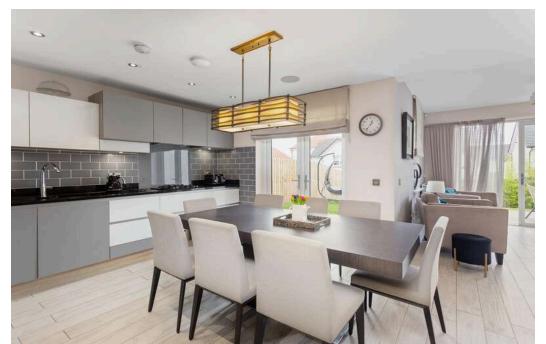

## **DESCRIPTION**

4 Wantonwalls View is an immaculately presented, bright and spacious 4 bedroom detached ex show home with integrated garage, offering flexible and generous accommodation over ground and first floor and situated in a quiet residential cul-desac.

The accommodation comprises: welcoming hallway with carpeted stair leading to the 1st floor; north facing living room with views across well maintained communal ground; bespoke kitchen/dining room with stylish fitted units and quality worktops and large enough to accommodate a table and chairs seating 8 with French doors leading to rear garden; utility room and W.C off; sitting room with patio doors leading to the enclosed garden; upper landing with hatch to attic; double bedroom 1 with built in mirrored wardrobes and modern en-suite shower room; rear facing double bedroom 2 with built in wardrobe space; rear facing double bedroom 3; front facing double bedroom 4 and a family bathroom with three-piece white suite, including a bath with mains fed shower completes the accommodation. Externally, the property has a low maintenance front garden with a brick driveway, and an enclosed rear garden with decking and shrubbery. Further benefits include gas central heating; double glazing, parking for 2 vehicles at the front of the garage, and well-maintained communal grounds and green spaces with additional visitor parking bays.