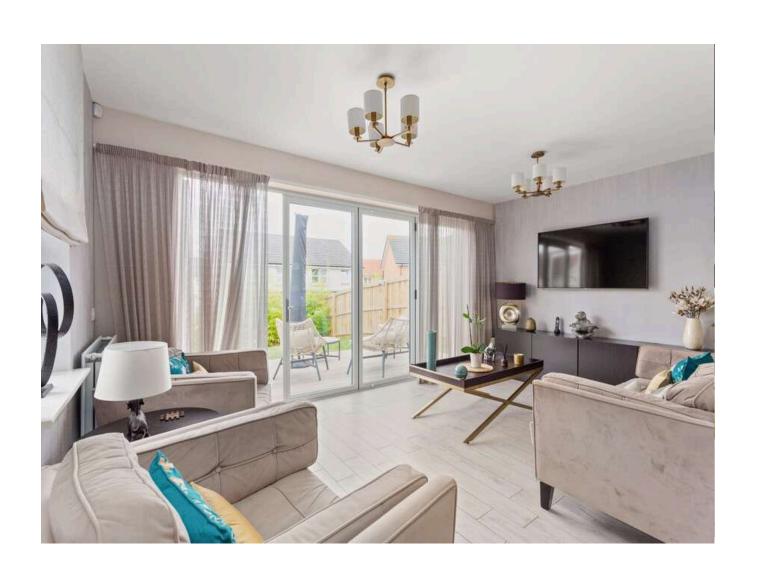

## **DESCRIPTION**

4 Wantonwalls View is an immaculately presented, bright and spacious 4 bedroom detached ex show home with integrated garage, offering flexible and generous accommodation over ground and first floor and situated in a quiet residential cul-desac.

The accommodation comprises: welcoming hallway with carpeted stair leading to the 1st floor; north facing living room with views across well maintained communal ground; bespoke kitchen/dining room with stylish fitted units and quality worktops and large enough to accommodate a table and chairs seating 8 with French doors leading to rear garden; utility room and W.C off; sitting room with patio doors leading to the enclosed garden; upper landing with hatch to attic; double bedroom 1 with built in mirrored wardrobes and modern en-suite shower room; rear facing double bedroom 2 with built in wardrobe space; rear facing double bedroom 3; front facing double bedroom 4 and a family bathroom with three-piece white suite, including a bath with mains fed shower completes the accommodation. Externally, the property has a low maintenance front garden with a brick driveway, and an enclosed rear garden with decking and shrubbery. Further benefits include gas central heating; double glazing, parking for 2 vehicles at the front of the garage, and well-maintained communal grounds and green spaces with additional visitor parking bays.