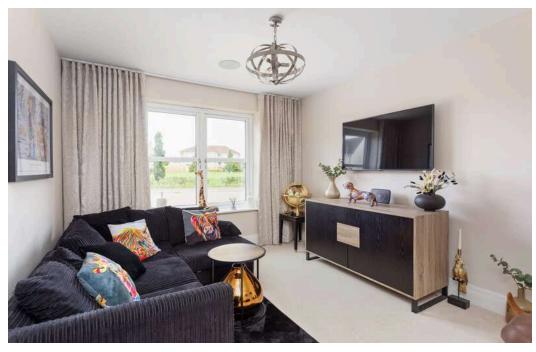

The accommodation comprises: welcoming hallway with carpeted stair leading to the 1st floor; north facing living room with views across well maintained communal ground; bespoke kitchen/dining room with stylish fitted units and quality worktops and large enough to accommodate a table and chairs seating 8 with French doors leading to rear garden; utility room and W.C off; sitting room with patio doors leading to the enclosed garden; upper landing with hatch to attic; double bedroom 1 with built in mirrored wardrobes and modern en-suite shower room; rear facing double bedroom 2 with built in wardrobe space; rear facing double bedroom 3; front facing double bedroom 4 and a family bathroom with three-piece white suite, including a bath with mains fed shower completes the accommodation. Externally, the property has a low maintenance front garden with a brick driveway, and an enclosed rear garden with decking and shrubbery. Further benefits include gas central heating; double glazing, parking for 2 vehicles at the front of the garage, and well-maintained communal grounds and green spaces with additional visitor parking bays.