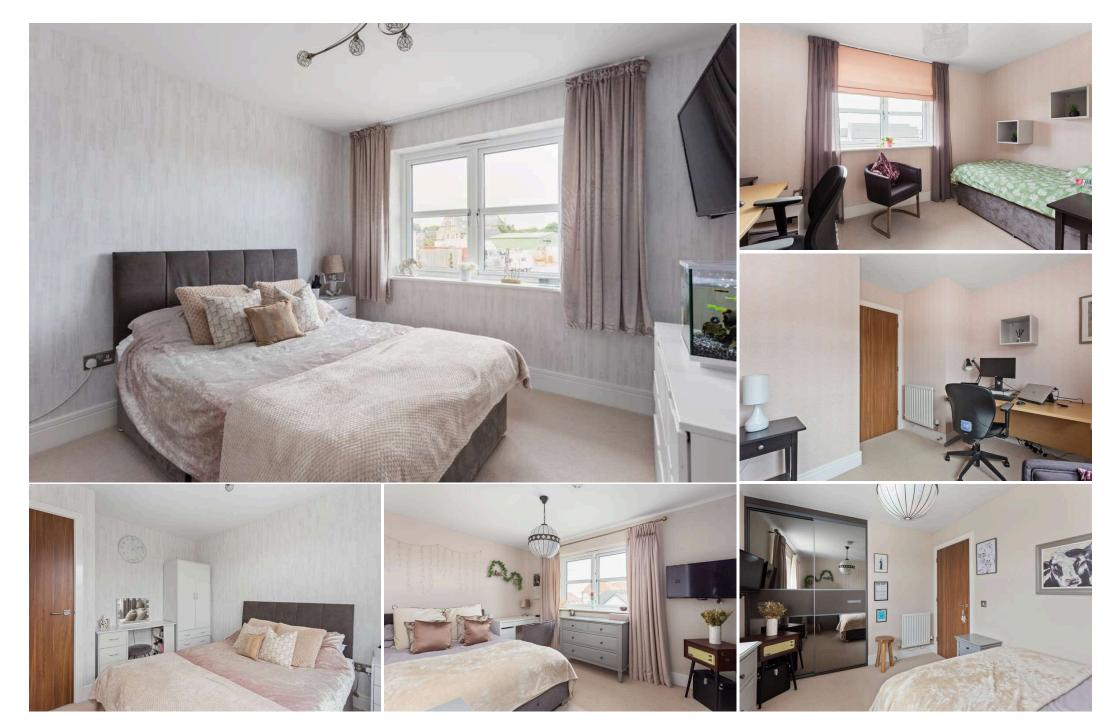

The accommodation comprises: welcoming hallway with carpeted stair leading to the 1st floor; north facing living room with views across well maintained communal ground; bespoke kitchen/dining room with stylish fitted units and quality worktops and large enough to accommodate a table and chairs seating 8 with French doors leading to rear garden; utility room and W.C off; sitting room with patio doors leading to the enclosed garden; upper landing with hatch to attic; double bedroom 1 with built in mirrored wardrobes and modern en-suite shower room; rear facing double bedroom 2 with built in wardrobe space; rear facing double bedroom 3; front facing double bedroom 4 and a family bathroom with three-piece white suite, including a bath with mains fed shower completes the accommodation. Externally, the property has a low maintenance front garden with a brick driveway, and an enclosed rear garden with decking and shrubbery. Further benefits include gas central heating; double glazing, parking for 2 vehicles at the front of the garage, and well-maintained communal grounds and green spaces with additional visitor parking bays.