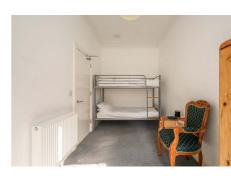

- 2 Bedrooms
- 1 Public Room
- 2 Bathrooms
- Permit and Meter Parking
- Communal Rear Gardens
- PEPC Rating C
- B Council Tax Band D

# **Description**

Internally the accommodation compromises; inviting hallway with storage; spacious open living offering a due south reception area a central focal fireplace, Edinburgh press with sash and case windows, the kitchen a range of modern white wall and base units, matching worktop and splashback and separate utility cupboard; principal double bedroom with a feature décor wall, Edinburgh press and En-suite shower room; secondary well proportioned double bedroom, again enjoying a sunny southern aspect and ample space for free standing furniture; crisp white three piece bathroom suite benefitting from an electric shower over the bath with full height complimenting tiling around and chrome heated towel rail.