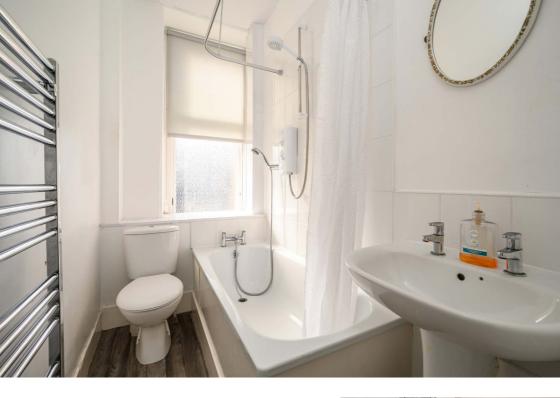

# **Description**

Internally the accommodation compromises; inviting hallway with storage; spacious open living offering a due south reception area a central focal fireplace, Edinburgh press with sash and case windows, the kitchen a range of modern white wall and base units, matching worktop and splashback and separate utility cupboard; principal double bedroom with a feature décor wall, Edinburgh press and En-suite shower room; secondary well proportioned double bedroom, again enjoying a sunny southern aspect and ample space for free standing furniture; crisp white three piece bathroom suite benefitting from an electric shower over the bath with full height complimenting tiling around and chrome heated towel rail.