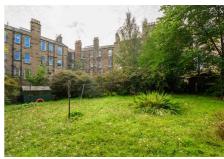

# **Gardens and Parking**

To the rear is a generous communal garden, mostly laid to lawn with patio border and mature trees and shrubbery for additional privacy. To the front and surrounding streets is ample permit parking for residents with further pay and display areas for visitors.