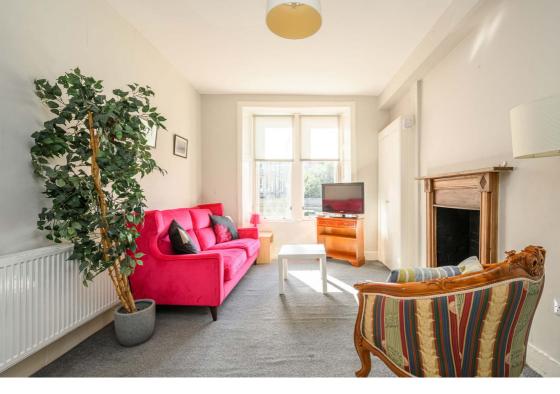

# **Description**

Internally the accommodation compromises; inviting hallway with storage; spacious open living offering a due south reception area a central focal fireplace, Edinburgh press with sash and case windows, the kitchen a range of modern white wall and base units, matching worktop and splashback and separate utility cupboard; principal double bedroom with a feature décor wall, Edinburgh press and En-suite shower room; secondary well proportioned double bedroom, again enjoying a sunny southern aspect and ample space for free standing furniture; crisp white three piece bathroom suite benefitting from an electric shower over the bath with full height complimenting tiling around and chrome heated towel rail.