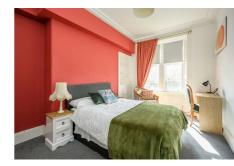

# **Description**

Internally the accommodation compromises; inviting hallway with storage; spacious open living offering a due south reception area a central focal fireplace, Edinburgh press with sash and case windows, the kitchen a range of modern white wall and base units, matching worktop and splashback and separate utility cupboard; principal double bedroom with a feature décor wall, Edinburgh press and En-suite shower room; secondary well proportioned double bedroom, again enjoying a sunny southern aspect and ample space for free standing furniture; crisp white three piece bathroom suite benefitting from an electric shower over the bath with full height complimenting tiling around and chrome heated towel rail.