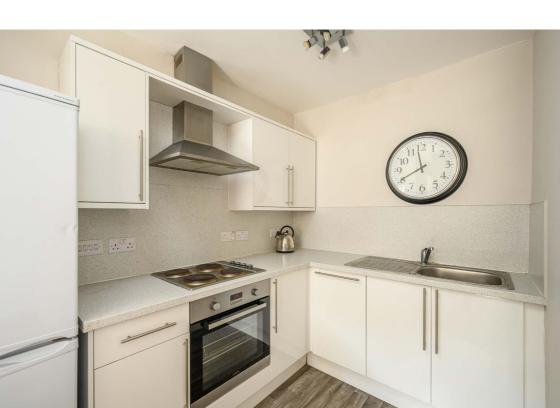

# **Description**

Internally the accommodation compromises; inviting hallway with storage; spacious open living offering a due south reception area a central focal fireplace, Edinburgh press with sash and case windows, the kitchen a range of modern white wall and base units, matching worktop and splashback and separate utility cupboard; principal double bedroom with a feature décor wall, Edinburgh press and En-suite shower room; secondary well proportioned double bedroom, again enjoying a sunny southern aspect and ample space for free standing furniture; crisp white three piece bathroom suite benefitting from an electric shower over the bath with full height complimenting tiling around and chrome heated towel rail.