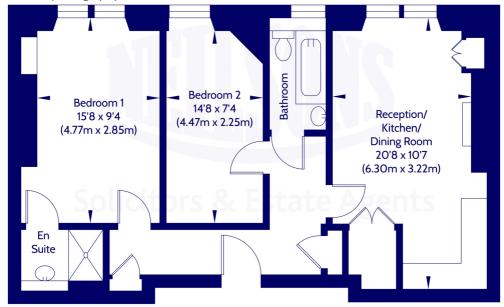

## First Floor

Approx. Internal Area 63.18 Sq M / 680 Sq Ft.

Not to scale. For identification only.

© www.planography.co.uk 2023

Whilst we endeavour to ensure that our sales particulars are accurate and reliable, the following general points should be noted with regard to the extent of our investigations prior to marketing the property and therefore if any particular aspect is of crucial relevance to you, please contact this office for verification particularly if you are contemplating travelling some distance to view.