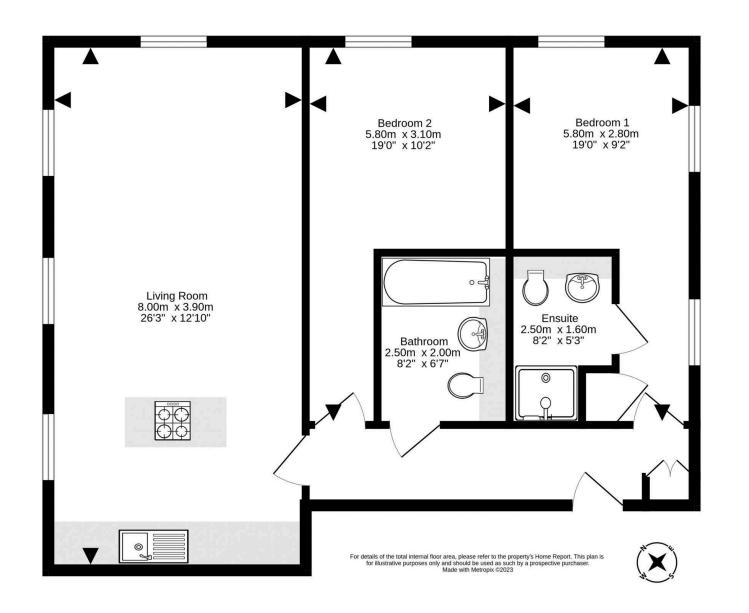

The apartment compromises two spacious double bedrooms with the master featuring a modern ensuite and a generous sized fitted wardrobe, an open plan kitchen/dining/living area with a stylish fitted kitchen with appliances included. This apartment is completed to a high standard with a beautiful kitchen and bathrooms, including high ceilings and sash and case windows.