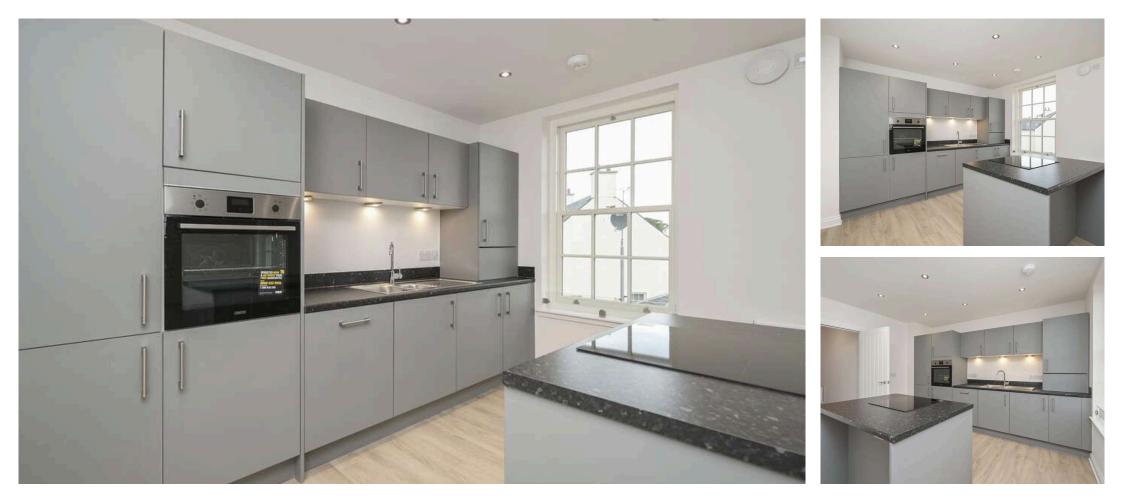

The apartment compromises two spacious double bedrooms with the master featuring a modern ensuite and a generous sized fitted wardrobe, an open plan kitchen/dining/living area with a stylish fitted kitchen with appliances included. This apartment is completed to a high standard with a beautiful kitchen and bathrooms, including high ceilings and sash and case windows.

## Extras

All integrated appliances and flooring are included.

Price & Viewing For price and viewing information or further details on this property please contact agent 07884 247419.