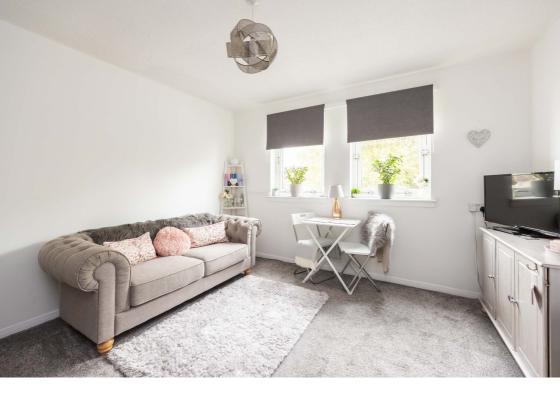

## **Description**

The internal accommodation is well presented and briefly comprises: entrance hallway with built-in storage, comfortable reception/dining room with carpeted floor, neutral décor and a pleasant leafy outlook, kitchen fitted with a selection of contemporary units with coordinated wipe-clean worktops, tiling to splash areas and a variety of built-in appliances, good sized double bedroom with fitted wardrobes, and bathroom with three piece white suite, splashback, and over-bath electric shower.