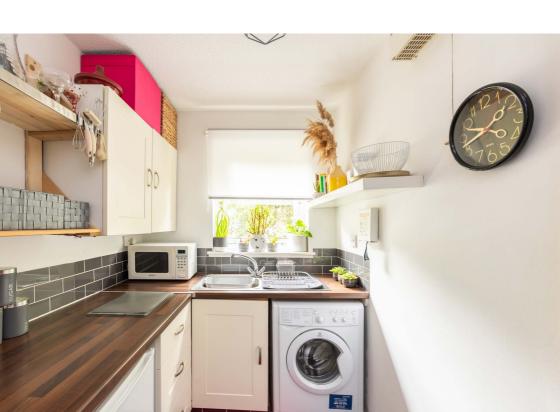

## **Description**

The internal accommodation is well presented and briefly comprises: entrance hallway with built-in storage, comfortable reception/dining room with carpeted floor, neutral décor and a pleasant leafy outlook, kitchen fitted with a selection of contemporary units with coordinated wipe-clean worktops, tiling to splash areas and a variety of built-in appliances, good sized double bedroom with fitted wardrobes, and bathroom with three piece white suite, splashback, and over-bath electric shower.

#### **Extras**

All blinds, floor coverings, integrated appliances and white goods will be included.