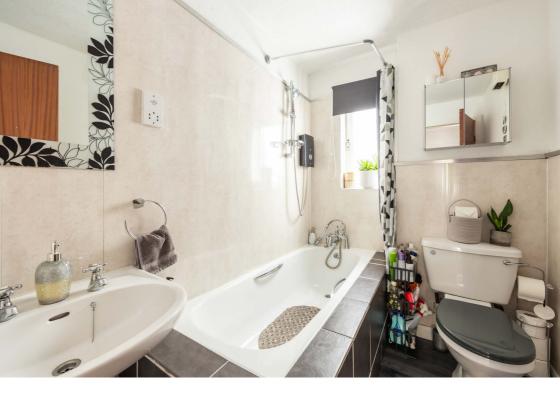

## **Description**

The internal accommodation is well presented and briefly comprises: entrance hallway with built-in storage, comfortable reception/dining room with carpeted floor, neutral décor and a pleasant leafy outlook, kitchen fitted with a selection of contemporary units with coordinated wipe-clean worktops, tiling to splash areas and a variety of built-in appliances, good sized double bedroom with fitted wardrobes, and bathroom with three piece white suite, splashback, and over-bath electric shower.