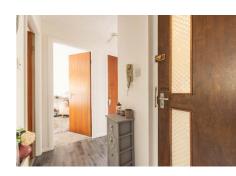

## **Description**

The internal accommodation is well presented and briefly comprises: entrance hallway with built-in storage, comfortable reception/dining room with carpeted floor, neutral décor and a pleasant leafy outlook, kitchen fitted with a selection of contemporary units with coordinated wipe-clean worktops, tiling to splash areas and a variety of built-in appliances, good sized double bedroom with fitted wardrobes, and bathroom with three piece white suite, splashback, and over-bath electric shower.