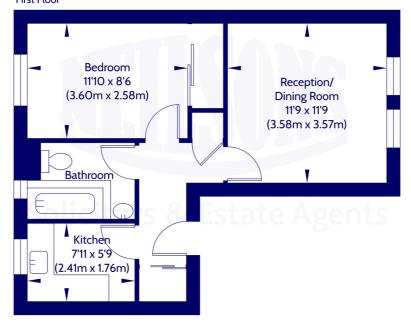

## **Description**

The internal accommodation is well presented and briefly comprises: entrance hallway with built-in storage, comfortable reception/dining room with carpeted floor, neutral décor and a pleasant leafy outlook, kitchen fitted with a selection of contemporary units with coordinated wipe-clean worktops, tiling to splash areas and a variety of built-in appliances, good sized double bedroom with fitted wardrobes, and bathroom with three piece white suite, splashback, and over-bath electric shower.

Approx. Internal Area 38.37 Sq M / 413 Sq Ft. Not to scale. For identification only. © www.planography.co.uk 2023 First Floor

Whilst we endeavour to ensure that our sales particulars are accurate and reliable, the following general points should be noted with regard to the extent of our investigations prior to marketing the property and therefore if any particular aspect is of crucial relevance to you, please contact this office for verification particularly if you are contemplating travelling some distance to view.