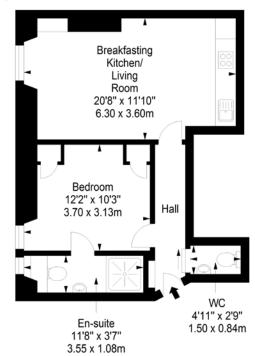

#### Ground Floor Approx. 43.0 sq. metres (462.8 sq. feet)

Total area: approx. 43.0 sq. metres (462.8 sq. feet)