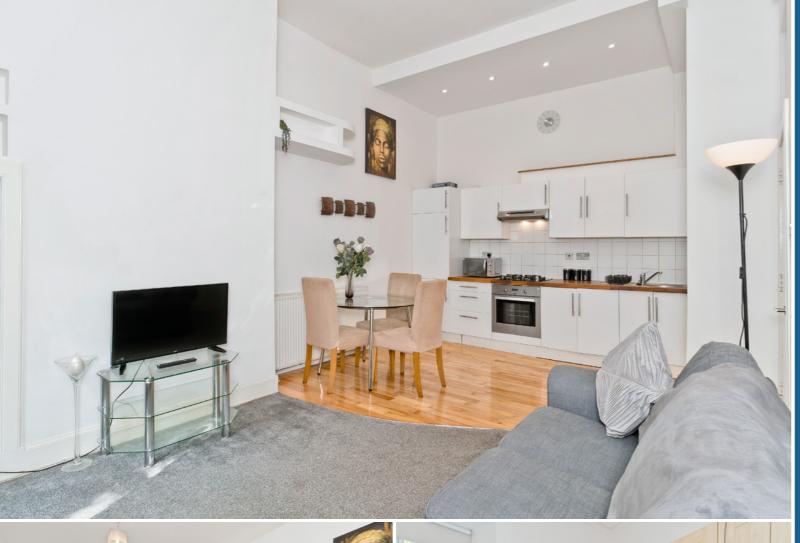

# 8/2 LINDSAY ROAD

Located in the coastal suburb of Newhaven, this bright ground-floor flat enjoys a quiet position to the rear of a traditional tenement, overlooking a south-facing communal garden. The neutrally-presented interiors comprise an open-plan reception area and stylish kitchen, a double bedroom with good storage, an en-suite wet room, and a handy, separate WC. The property benefits from unrestricted on-street parking and convenient proximity to tram and bus links.

## Features

- Desirable coastal suburb
- Bright, modern interiors
- Rear-facing ground-floor tenement flat
- Secure entry system
- Entrance hall with WC
- Open-plan living room and breakfasting kitchen
- Double bedroom with bespoke storage
- En-suite wet room
- South-facing communal garden
- Unrestricted on-street parking
- Gas central heating and double glazing