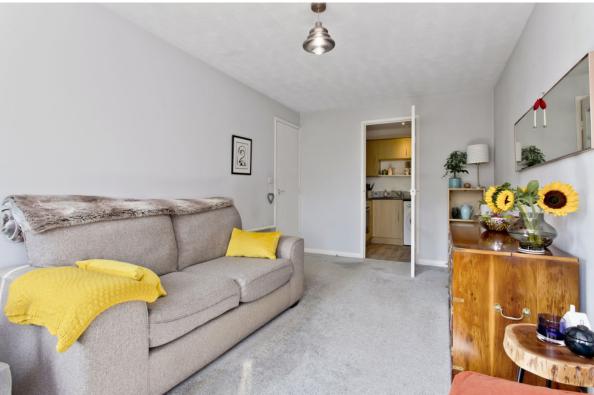

# $\bigcirc$

Set within an established, cul-de-sac development in exclusive Linlithgow, next to open parkland and close to Linlithgow Loch and Palace, this firstfloor flat offers a spacious reception room, a kitchen, a double bedroom, and a bathroom, plus access to shared gardens and private residents' parking. The flat and its excellent location are sure to appeal to a wealth of buyers, including first-time purchasers, couples, professionals, and rental investors alike.

#### FEATURES

- First-floor flat in Linlithgow
- Part of a cul-de-sac development
- Next to open parkland
- Secure shared entrance
- Hall with built-in storage
- Good-sized living/dining room
- Modern kitchen
- Double bedroom with built-in wardrobe
- Bathroom with shower-over-bath
- Access to shared garden/drying green
- Private residents' parking