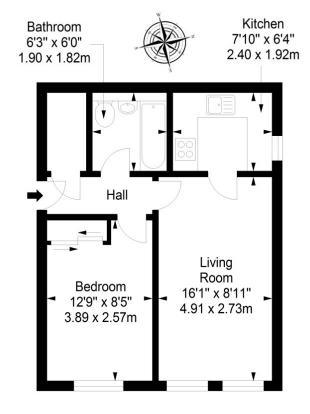

"THIS ONE-BEDROOM FLAT IN LINLITHGOW LIES NEXT TO PARKLAND AND CLOSE TO LINLITHGOW PALACE AND LOCH."

First Floor Approx. 38.1 sq. metres (410.1 sq. feet)

Total area: approx. 38.1 sq. metres (410.1 sq. feet)