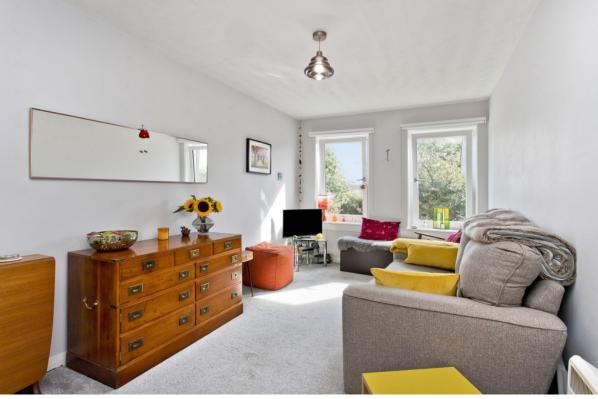

# $\bigcirc$

Set within an established, cul-de-sac development in exclusive Linlithgow, next to open parkland and close to Linlithgow Loch and Palace, this firstfloor flat offers a spacious reception room, a kitchen, a double bedroom, and a bathroom, plus access to shared gardens and private residents' parking. The flat and its excellent location are sure to appeal to a wealth of buyers, including first-time purchasers, couples, professionals, and rental investors alike.

#### FEATURES

- First-floor flat in Linlithgow
- Part of a cul-de-sac development
- Next to open parkland
- Secure shared entrance
- Hall with built-in storage
- Good-sized living/dining room
- Modern kitchen
- Double bedroom with built-in wardrobe
- Bathroom with shower-over-bath
- Access to shared garden/drying green
- Private residents' parking