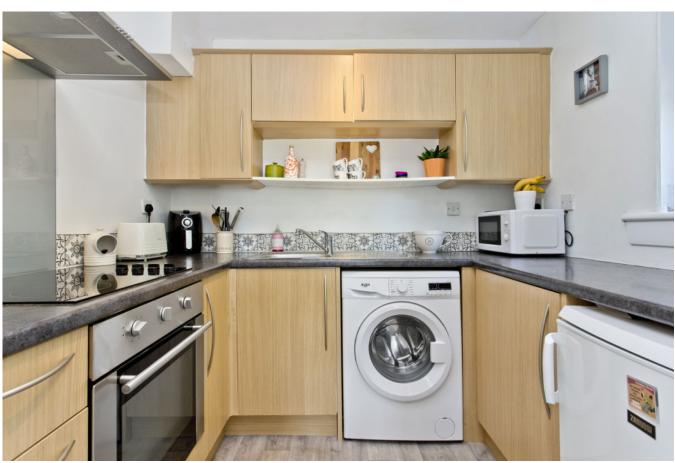

Extras: Integrated kitchen appliances comprising an oven, hob, and extractor hood will be included in the sale. Please note, no warranties or guarantees shall be provided for the appliances.

#### FEATURES

- First-floor flat in Linlithgow
- Part of a cul-de-sac development
- Next to open parkland
- Secure shared entrance
- Hall with built-in storage
- Good-sized living/dining room
- Modern kitchen
- Double bedroom with built-in wardrobe
- Bathroom with shower-over-bath
- Access to shared garden/drying green
- Private residents' parking