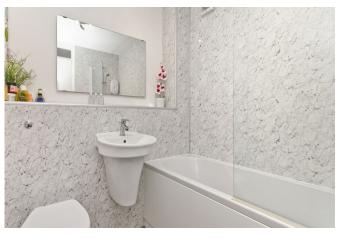

#### FEATURES

- First-floor flat in Linlithgow
- Part of a cul-de-sac development
- Next to open parkland
- Secure shared entrance
- Hall with built-in storage
- Good-sized living/dining room
- Modern kitchen
- Double bedroom with built-in wardrobe
- Bathroom with shower-over-bath
- Access to shared garden/drying green
- Private residents' parking