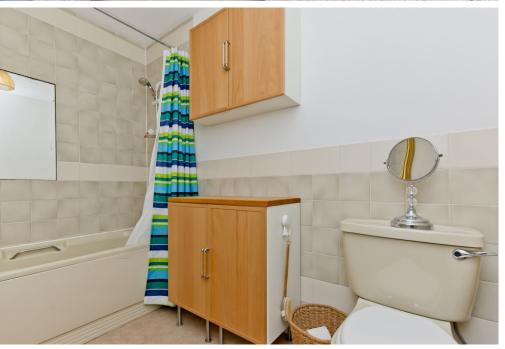

## **FEATURES**

- Traditional, main-door ground-floor flat
- Excellent location in Broughty Ferry
- Close to excellent amenities and the beach
- Entrance hall with built-in storage
- South-facing living/dining room
- Bright kitchen
- Two double bedrooms
- Bathroom with shower-over-bath
- Shared rear garden