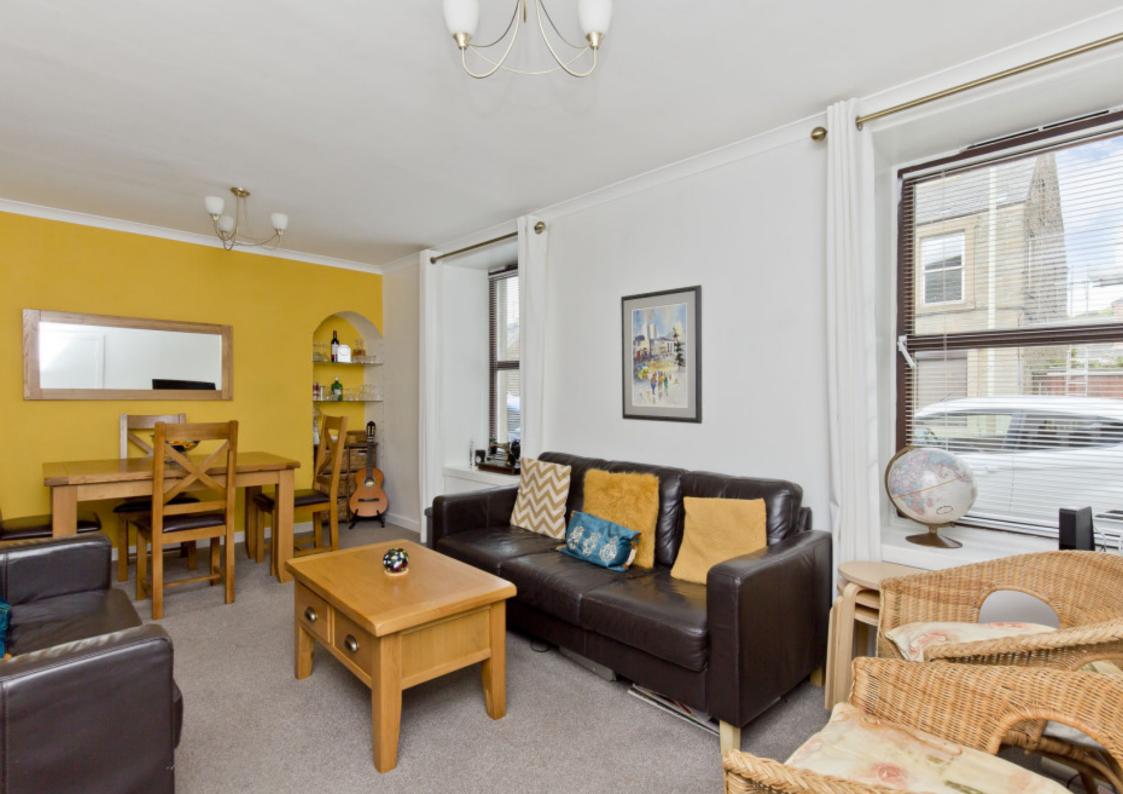

## **FEATURES**

- Traditional, main-door ground-floor flat
- Excellent location in Broughty Ferry
- Close to excellent amenities and the beach
- Entrance hall with built-in storage
- South-facing living/dining room
- Bright kitchen
- Two double bedrooms
- Bathroom with shower-over-bath
- Shared rear garden