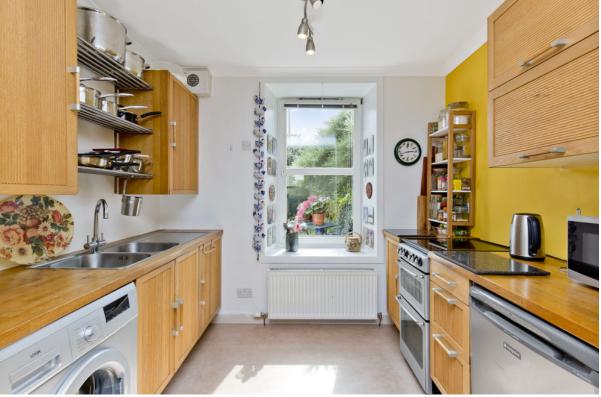

## **FEATURES**

- Traditional, main-door ground-floor flat
- Excellent location in Broughty Ferry
- Close to excellent amenities and the beach
- Entrance hall with built-in storage
- South-facing living/dining room
- Bright kitchen
- Two double bedrooms
- Bathroom with shower-over-bath
- Shared rear garden