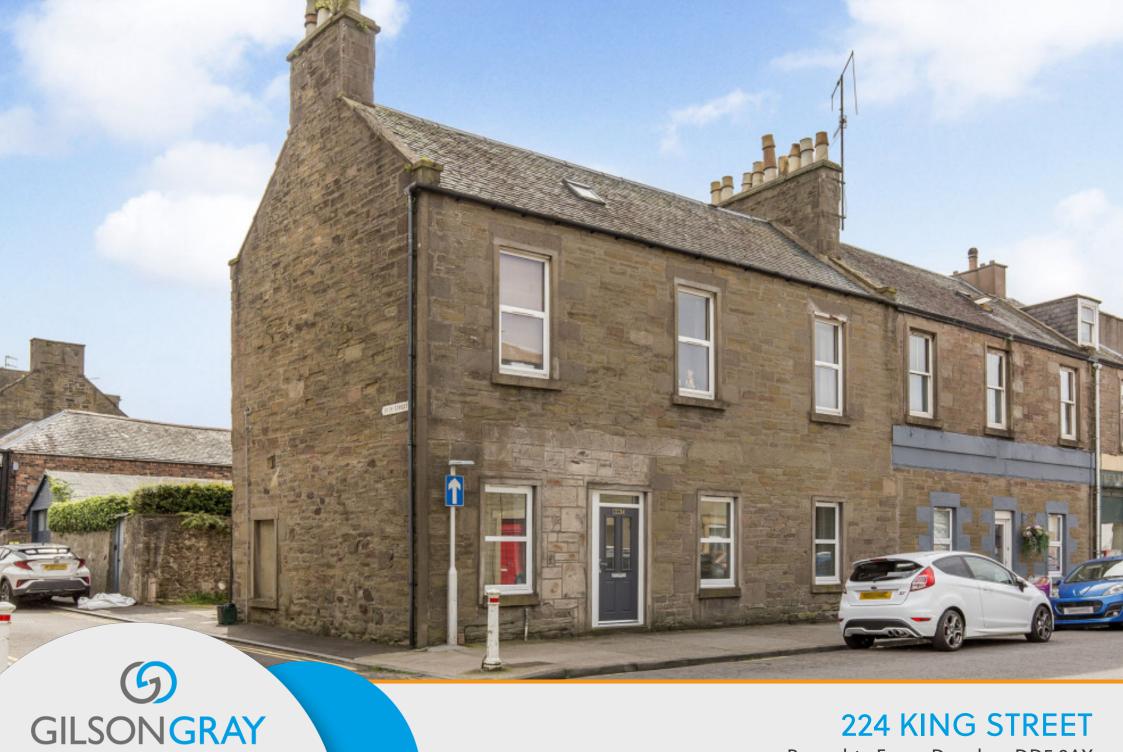

# **224 KING STREET**

Broughty Ferry, Dundee, DD5 2AY

Forming part of a traditional building in Broughty Ferry, this main-door ground-floor flat offers a spacious reception room, a kitchen, two double bedrooms, and a bathroom, plus access to a shared garden. The property lies just a stone's throw from the suburb's picturesque beach, a wealth of shops, cafes, restaurants and bars, schools, and transport links. It is sure to appeal to first-time buyers, professionals, couples, young families, downsizers, and rental investors alike.

"THIS TWO-BEDROOM,
TRADITIONAL, MAIN-DOOR
FLAT IS SITUATED IN
BROUGHTY FERRY, A
STONE'S THROW FROM THE
BEACH"

Ground Floor Approx. 62.5 sq. metres (672.7 sq. feet)

Total area: approx. 62.5 sq. metres (672.7 sq. feet)