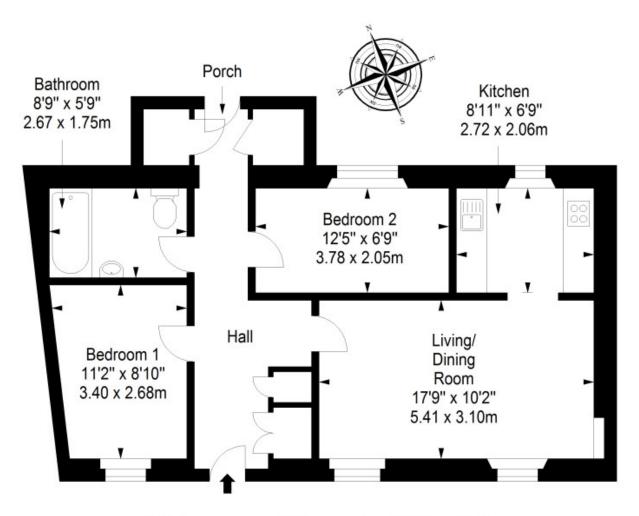

"THIS TWO-BEDROOM,
TRADITIONAL, MAIN-DOOR
FLAT IS SITUATED IN
BROUGHTY FERRY, A
STONE'S THROW FROM THE
BEACH"

Ground Floor Approx. 62.5 sq. metres (672.7 sq. feet)

Total area: approx. 62.5 sq. metres (672.7 sq. feet)