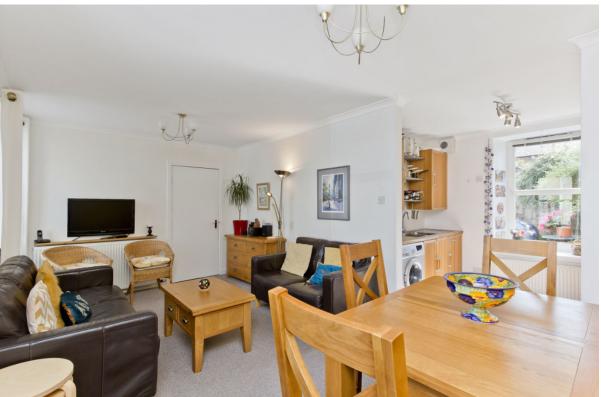

## **FEATURES**

- Traditional, main-door ground-floor flat
- Excellent location in Broughty Ferry
- Close to excellent amenities and the beach
- Entrance hall with built-in storage
- South-facing living/dining room
- Bright kitchen
- Two double bedrooms
- Bathroom with shower-over-bath
- Shared rear garden