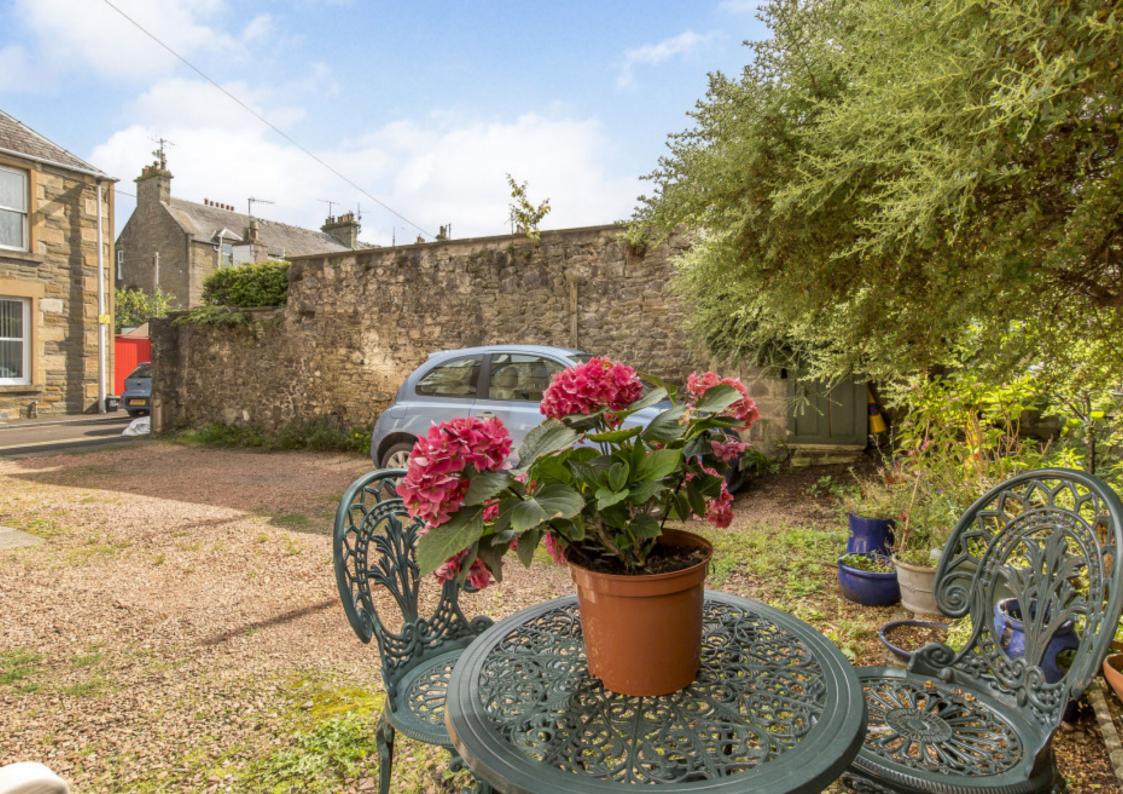

# **224 KING STREET**

Broughty Ferry, Dundee, DD5 2AY

Forming part of a traditional building in Broughty Ferry, this main-door ground-floor flat offers a spacious reception room, a kitchen, two double bedrooms, and a bathroom, plus access to a shared garden. The property lies just a stone's throw from the suburb's picturesque beach, a wealth of shops, cafes, restaurants and bars, schools, and transport links. It is sure to appeal to first-time buyers, professionals, couples, young families, downsizers, and rental investors alike.

## **FEATURES**

- Traditional, main-door ground-floor flat
- Excellent location in Broughty Ferry
- Close to excellent amenities and the beach
- Entrance hall with built-in storage
- South-facing living/dining room
- Bright kitchen
- Two double bedrooms
- Bathroom with shower-over-bath
- Shared rear garden