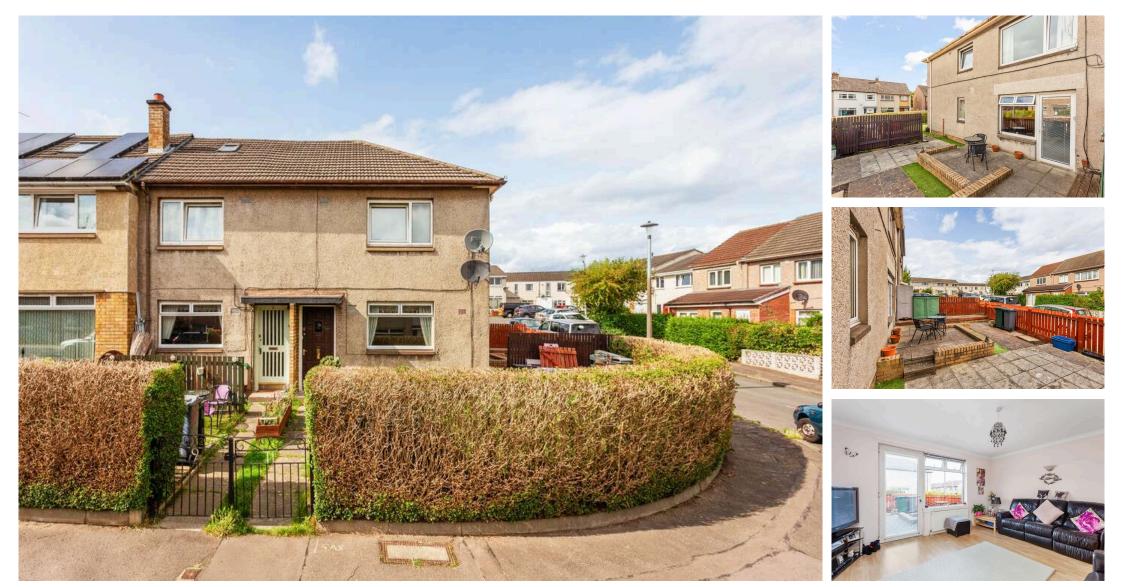

# **II Northfield Park** Edinburgh, EH8 7QT

# "11 Northfield Park is a spacious two bedroom lower villa, which benefits from private front and side garden"

- ENTRANCE HALL
- LIVING ROOM
- KITCHEN
- BEDROOM I (DOUBLE)
- BEDROOM 2 (DOUBLE)
- WET SHOWER ROOM
- DOUBLE GLAZING
- GAS CENTRAL HEATING
- FRONT & SIDE GARDEN
- UNRESTRICTED STREET PARKING
- EXCELLENT LOCAL AMENITIES
- GREAT TRANSPORT LINKS

## DESCRIPTION

11 Northfield Park is a well presented and spacious, two double bedroom lower villa which benefits from private front and side garden.

The accommodation comprises: entrance vestibule; welcoming hallway with two cupboards off; living room with access to low maintenance side garden; well equipped kitchen with cupboard off and access to garden; double bedroom one with dual aspect windows allowing natural daylight to flood in and built in wardrobes (this room has potential to be converted into two bedrooms); double bedroom two with built-in wardrobes and wet shower room with electric shower. Further benefits include: gas central heating; double glazing; unrestricted street parking; great transport links and excellent local amenities.