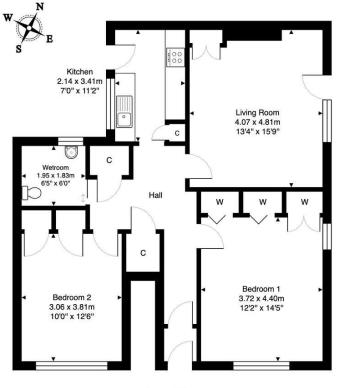

**11 Northfield Park, Edinburgh, EH8 7QT** Total Area: 79.6 m<sup>2</sup> ... 857 ft<sup>2</sup> All measurements are approximate and for display purposes only

Ground Floor