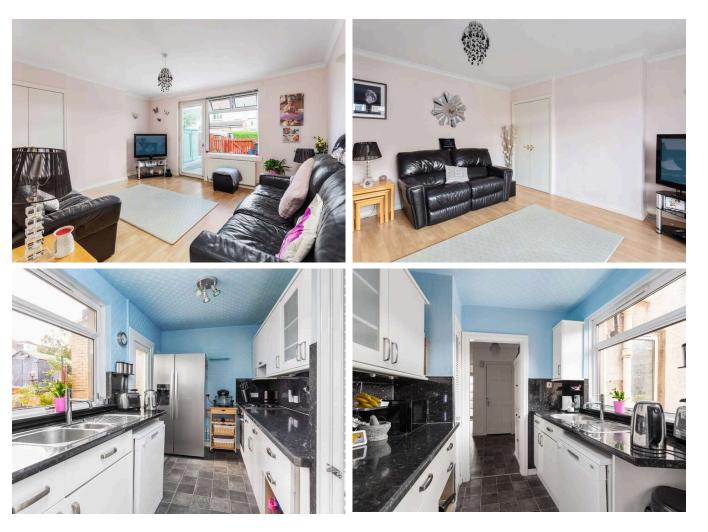

## DESCRIPTION

11 Northfield Park is a well presented and spacious, two double bedroom lower villa which benefits from private front and side garden.

The accommodation comprises: entrance vestibule; welcoming hallway with two cupboards off; living room with access to low maintenance side garden; well equipped kitchen with cupboard off and access to garden; double bedroom one with dual aspect windows allowing natural daylight to flood in and built in wardrobes (this room has potential to be converted into two bedrooms); double bedroom two with built-in wardrobes and wet shower room with electric shower. Further benefits include: gas central heating; double glazing; unrestricted street parking; great transport links and excellent local amenities.