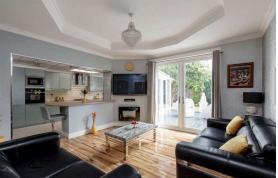

The accomodation comprises of a welcoming entrance vestibule leading through to a large open hallway with a useful storage cupboard under the stairs. A large family/dining area with French doors opening out to the garden making it the perfect space for evening relaxing. Kitchen fitted with a range of floor and wall mounted units, gas hob and electric oven, integrated appliances and a useful breakfast bar for meals on the go. There is a second living room/ bedroom which opens through to a lovely sun room. There are five further bedrooms spread over two floors with one featuring an en-suite with a walk in mains shower and twopiece suite. A family bathroom with a three-piece suite and mains shower over the bath on the ground floor and a shower room with a two-piece suite on the first floor. There is a lovely conservatory room off the kitchen. Gas central heating and double glazing throughout for maximum efficiency. A beautifully presented private back garden with a lovely sunroom that would be the perfect home office. The property also benefits from off-street parking with a driveway with space for two cars.