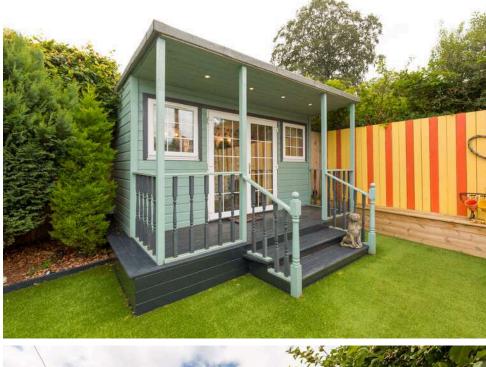

## Offers Over £500,000

- Entrance vestibule leading to large hallway with storage cupboard
- Living/dining room with French doors to back garden
- Kitchen with a range of floor and wall mounted units, gas hob and electric oven, integrated appliances and access to conservatory
- Second living room/1st bedroom with sliding doors through to sunroom
- Five bedrooms with one featuring en-suite
- Family bathroom with three-piece suite
- Shower room with two-piece suite
- Gas central heating and double glazing
- Private gardens to front and rear with Sun house
- Off-street parking

The accomodation comprises of a welcoming entrance vestibule leading through to a large open hallway with a useful storage cupboard under the stairs. A large family/dining area with French doors opening out to the garden making it the perfect space for evening relaxing. Kitchen fitted with a range of floor and wall mounted units, gas hob and electric oven, integrated appliances and a useful breakfast bar for meals on the go. There is a second living room/ bedroom which opens through to a lovely sun room. There are five further bedrooms spread over two floors with one featuring an en-suite with a walk in mains shower and twopiece suite. A family bathroom with a three-piece suite and mains shower over the bath on the ground floor and a shower room with a two-piece suite on the first floor. There is a lovely conservatory room off the kitchen. Gas central heating and double glazing throughout for maximum efficiency. A beautifully presented private back garden with a lovely sunroom that would be the perfect home office. The property also benefits from off-street parking with a driveway with space for two cars.