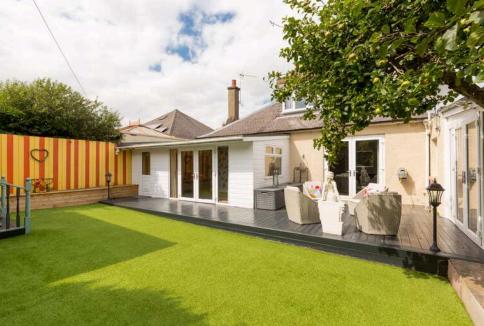

## Offers Over £500,000

- Entrance vestibule leading to large hallway with storage cupboard
- Living/dining room with French doors to back garden
- Kitchen with a range of floor and wall mounted units, gas hob and electric oven, integrated appliances and access to conservatory
- Second living room/1st bedroom with sliding doors through to sunroom
- Five bedrooms with one featuring en-suite
- Family bathroom with three-piece suite
- Shower room with two-piece suite
- Gas central heating and double glazing
- Private gardens to front and rear with Sun house
- Off-street parking

The accomodation comprises of a welcoming entrance vestibule leading through to a large open hallway with a useful storage cupboard under the stairs. A large family/dining area with French doors opening out to the garden making it the perfect space for evening relaxing. Kitchen fitted with a range of floor and wall mounted units, gas hob and electric oven, integrated appliances and a useful breakfast bar for meals on the go. There is a second living room/ bedroom which opens through to a lovely sun room. There are five further bedrooms spread over two floors with one featuring an en-suite with a walk in mains shower and twopiece suite. A family bathroom with a three-piece suite and mains shower over the bath on the ground floor and a shower room with a two-piece suite on the first floor. There is a lovely conservatory room off the kitchen. Gas central heating and double glazing throughout for maximum efficiency. A beautifully presented private back garden with a lovely sunroom that would be the perfect home office. The property also benefits from off-street parking with a driveway with space for two cars.