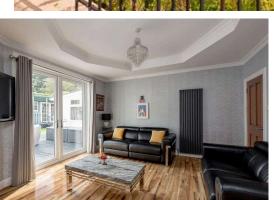

The accomodation comprises of a welcoming entrance vestibule leading through to a large open hallway with a useful storage cupboard under the stairs. A large family/dining area with French doors opening out to the garden making it the perfect space for evening relaxing. Kitchen fitted with a range of floor and wall mounted units, gas hob and electric oven, integrated appliances and a useful breakfast bar for meals on the go. There is a second living room/ bedroom which opens through to a lovely sun room. There are five further bedrooms spread over two floors with one featuring an en-suite with a walk in mains shower and twopiece suite. A family bathroom with a three-piece suite and mains shower over the bath on the ground floor and a shower room with a two-piece suite on the first floor. There is a lovely conservatory room off the kitchen. Gas central heating and double glazing throughout for maximum efficiency. A beautifully presented private back garden with a lovely sunroom that would be the perfect home office. The property also benefits from off-street parking with a driveway with space for two cars.