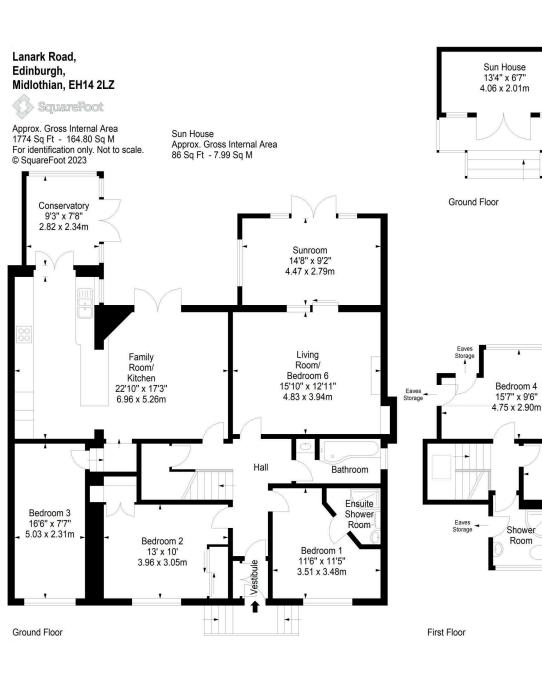

The accomodation comprises of a welcoming entrance vestibule leading through to a large open hallway with a useful storage cupboard under the stairs. A large family/dining area with French doors opening out to the garden making it the perfect space for evening relaxing. Kitchen fitted with a range of floor and wall mounted units, gas hob and electric oven, integrated appliances and a useful breakfast bar for meals on the go. There is a second living room/ bedroom which opens through to a lovely sun room. There are five further bedrooms spread over two floors with one featuring an en-suite with a walk in mains shower and twopiece suite. A family bathroom with a three-piece suite and mains shower over the bath on the ground floor and a shower room with a two-piece suite on the first floor. There is a lovely conservatory room off the kitchen. Gas central heating and double glazing throughout for maximum efficiency. A beautifully presented private back garden with a lovely sunroom that would be the perfect home office. The property also benefits from off-street parking with a driveway with space for two cars.

in **O P e**SPC rightmove OnThe Market

Bedroom 5

10'11" x 8'4" 3.33 x 2.54m