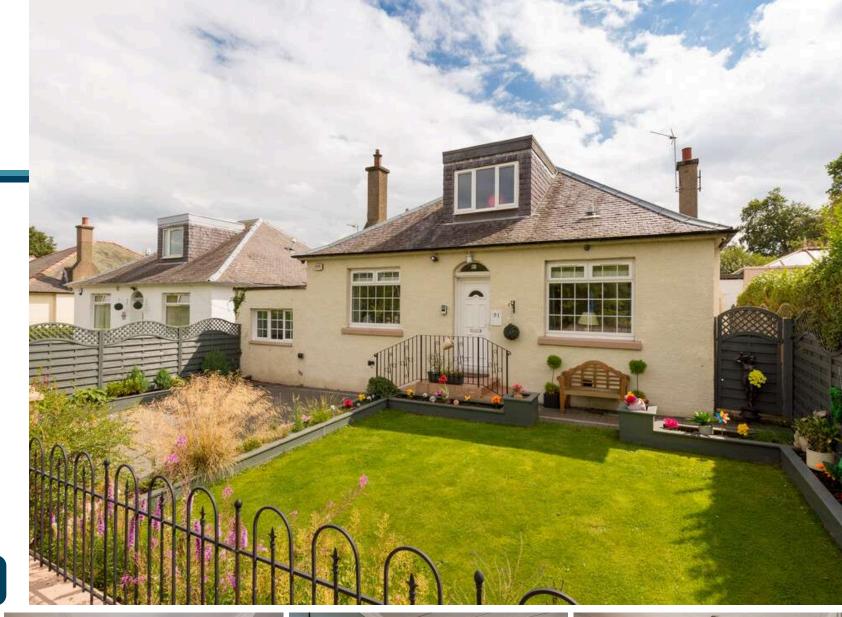

## Detached

Blair Cadell are delighted to bring to market this fantastic detached bungalow that options to be used as either a 5 or 6 bed property. With generous living space and immaculate finishes throughout, the property would be the ideal family home and must be viewed.

The accomodation comprises of a welcoming entrance vestibule leading through to a large open hallway with a useful storage cupboard under the stairs. A large family/dining area with French doors opening out to the garden making it the perfect space for evening relaxing. Kitchen fitted with a range of floor and wall mounted units, gas hob and electric oven, integrated appliances and a useful breakfast bar for meals on the go. There is a second living room/ bedroom which opens through to a lovely sun room. There are five further bedrooms spread over two floors with one featuring an en-suite with a walk in mains shower and twopiece suite. A family bathroom with a three-piece suite and mains shower over the bath on the ground floor and a shower room with a two-piece suite on the first floor. There is a lovely conservatory room off the kitchen. Gas central heating and double glazing throughout for maximum efficiency. A beautifully presented private back garden with a lovely sunroom that would be the perfect home office. The property also benefits from off-street parking with a driveway with space for two cars.