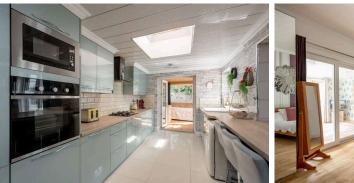

The accomodation comprises of a welcoming entrance vestibule leading through to a large open hallway with a useful storage cupboard under the stairs. A large family/dining area with French doors opening out to the garden making it the perfect space for evening relaxing. Kitchen fitted with a range of floor and wall mounted units, gas hob and electric oven, integrated appliances and a useful breakfast bar for meals on the go. There is a second living room/ bedroom which opens through to a lovely sun room. There are five further bedrooms spread over two floors with one featuring an en-suite with a walk in mains shower and twopiece suite. A family bathroom with a three-piece suite and mains shower over the bath on the ground floor and a shower room with a two-piece suite on the first floor. There is a lovely conservatory room off the kitchen. Gas central heating and double glazing throughout for maximum efficiency. A beautifully presented private back garden with a lovely sunroom that would be the perfect home office. The property also benefits from off-street parking with a driveway with space for two cars.