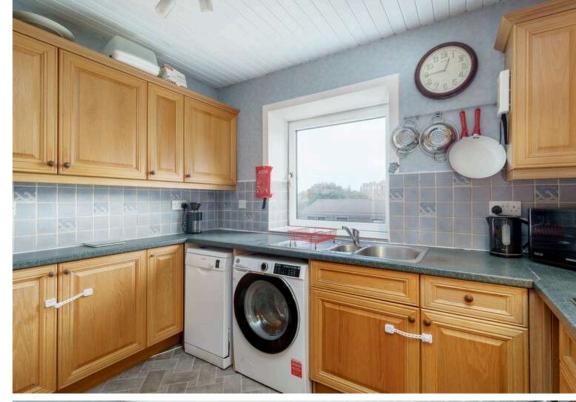

The accomodation comprises of a hallway with three cupboards offering plenty of useful storage space and also allows access to the attic which offers plenty of additional storage. There is a large bright living/dining room fitted with a range of shelving that is the perfect place for evening relaxing with friends and family. The kitchen is fitted with a range of floor and wall mounted units, gas hob and double oven and white goods that are included in the sale. There are two large double bedrooms both with built in wardrobes. Bathroom with a three-piece suite and mains shower over the bath. The property benefits from gas central heating and double glazing throughout. Well kept communal gardens and residents parking is also available.