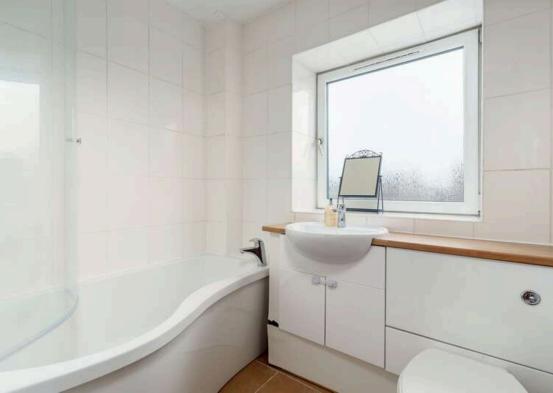

The accomodation comprises of a hallway with three cupboards offering plenty of useful storage space and also allows access to the attic which offers plenty of additional storage. There is a large bright living/dining room fitted with a range of shelving that is the perfect place for evening relaxing with friends and family. The kitchen is fitted with a range of floor and wall mounted units, gas hob and double oven and white goods that are included in the sale. There are two large double bedrooms both with built in wardrobes. Bathroom with a three-piece suite and mains shower over the bath. The property benefits from gas central heating and double glazing throughout. Well kept communal gardens and residents parking is also available.