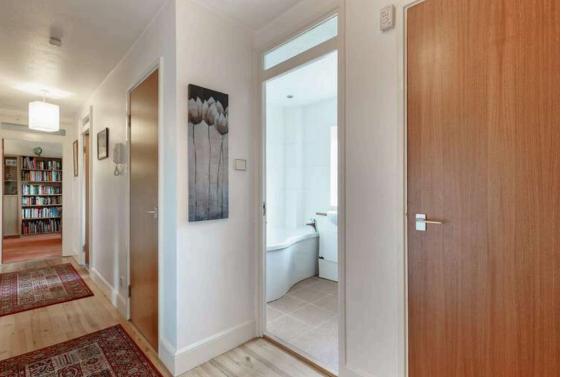

The accomodation comprises of a hallway with three cupboards offering plenty of useful storage space and also allows access to the attic which offers plenty of additional storage. There is a large bright living/dining room fitted with a range of shelving that is the perfect place for evening relaxing with friends and family. The kitchen is fitted with a range of floor and wall mounted units, gas hob and double oven and white goods that are included in the sale. There are two large double bedrooms both with built in wardrobes. Bathroom with a three-piece suite and mains shower over the bath. The property benefits from gas central heating and double glazing throughout. Well kept communal gardens and residents parking is also available.