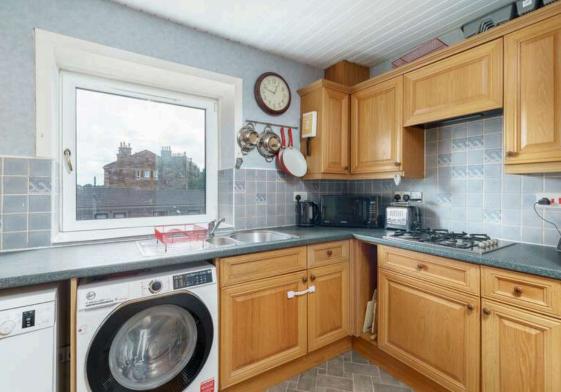

The accomodation comprises of a hallway with three cupboards offering plenty of useful storage space and also allows access to the attic which offers plenty of additional storage. There is a large bright living/dining room fitted with a range of shelving that is the perfect place for evening relaxing with friends and family. The kitchen is fitted with a range of floor and wall mounted units, gas hob and double oven and white goods that are included in the sale. There are two large double bedrooms both with built in wardrobes. Bathroom with a three-piece suite and mains shower over the bath. The property benefits from gas central heating and double glazing throughout. Well kept communal gardens and residents parking is also available.