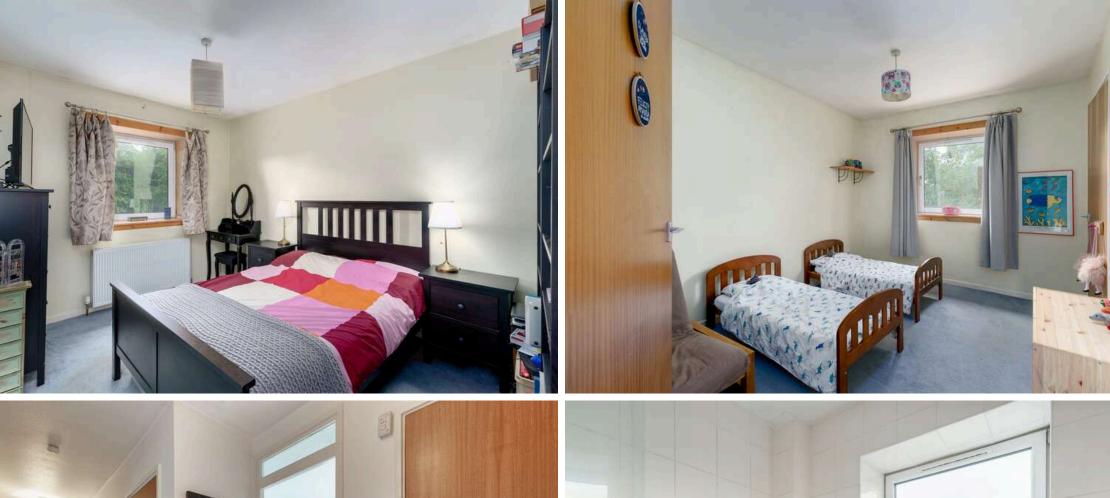

## Offers Over £265,000

- · Hallway with three-large storage cupboard and access to loft
- · Large living/dining room
- Kitchen fitted with a range of floor and wall mounted units, gas hob and electric oven and appliances included in sale
- · Two double bedrooms both with built in wardrobes
- · Family bathroom with three-piece suite and mains shower over bath
- · Gas central heating and double glazing
- · Well kept communal gardens
- · Residents parking

The accomodation comprises of a hallway with three cupboards offering plenty of useful storage space and also allows access to the attic which offers plenty of additional storage. There is a large bright living/dining room fitted with a range of shelving that is the perfect place for evening relaxing with friends and family. The kitchen is fitted with a range of floor and wall mounted units, gas hob and double oven and white goods that are included in the sale. There are two large double bedrooms both with built in wardrobes. Bathroom with a three-piece suite and mains shower over the bath. The property benefits from gas central heating and double glazing throughout. Well kept communal gardens and residents parking is also available.