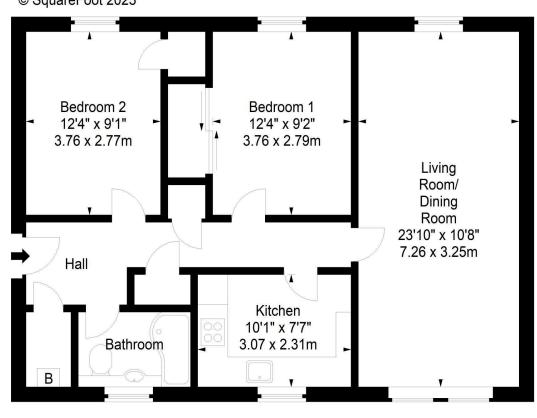

## Belhaven Place, Edinburgh, Midlothian, EH10 5JN

Approx. Gross Internal Area 784 Sq Ft - 72.83 Sq M For identification only. Not to scale. © SquareFoot 2023

Second Floor