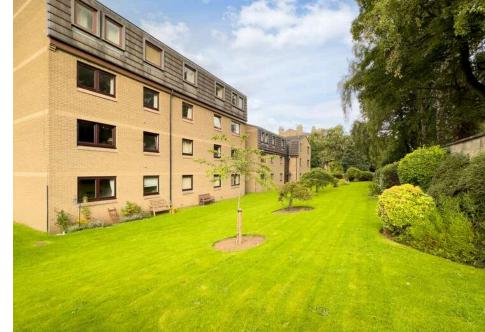

## Offers Over £265,000

- · Hallway with three-large storage cupboard and access to loft
- · Large living/dining room
- Kitchen fitted with a range of floor and wall mounted units, gas hob and electric oven and appliances included in sale
- · Two double bedrooms both with built in wardrobes
- · Family bathroom with three-piece suite and mains shower over bath
- · Gas central heating and double glazing
- · Well kept communal gardens
- · Residents parking

The accomodation comprises of a hallway with three cupboards offering plenty of useful storage space and also allows access to the attic which offers plenty of additional storage. There is a large bright living/dining room fitted with a range of shelving that is the perfect place for evening relaxing with friends and family. The kitchen is fitted with a range of floor and wall mounted units, gas hob and double oven and white goods that are included in the sale. There are two large double bedrooms both with built in wardrobes. Bathroom with a three-piece suite and mains shower over the bath. The property benefits from gas central heating and double glazing throughout. Well kept communal gardens and residents parking is also available.