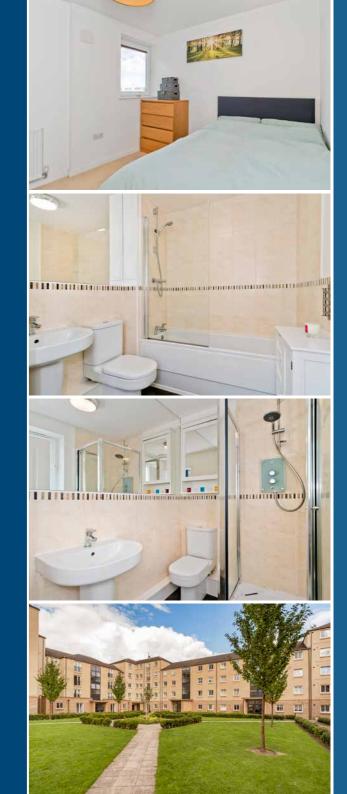

# 3/11 FLAXMILL PLACE

This two-bedroom fourth-floor corner apartment forms part of a modern development in sought-after Leith. It is in excellent decorative order, and is finished to quality standards throughout. The property further boasts a dual-aspect living and dining room with Juliet balconies, a modern kitchen, and two bathrooms. It is sure to appeal to a wide demographic, especially with its desirable location set in easy reach of the city centre, and excellent amenities and transport links, including a new tramline on nearby Leith Walk.

### Features

- Modern fourth-floor apartment
- Part of a popular development
- Desirable setting in Leith
- Secure entry system and lift service
- Attractive modern interiors
- Welcoming hall with built-in storage
- Dual-aspect living/dining room
- Monochrome-inspired kitchen
- Two double bedrooms (one with a wardrobe)
- Quality en-suite shower room
- Family bathroom with overhead shower
- Manicured communal garden
- Ample residents' parking
- Gas central heating and double glazing