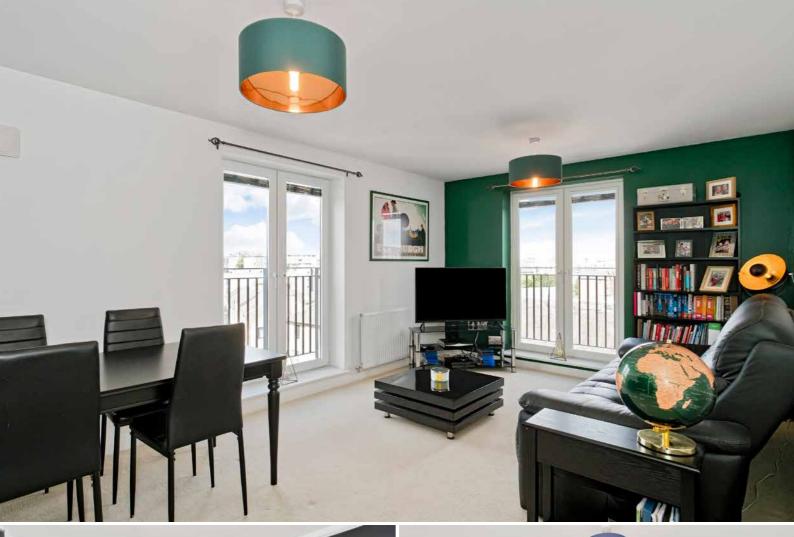

### Features

- Modern fourth-floor apartment
- Part of a popular development
- Desirable setting in Leith
- Secure entry system and lift service
- Attractive modern interiors
- Welcoming hall with built-in storage
- Dual-aspect living/dining room
- Monochrome-inspired kitchen
- Two double bedrooms (one with a wardrobe)
- Quality en-suite shower room
- Family bathroom with overhead shower
- Manicured communal garden
- Ample residents' parking
- Gas central heating and double glazing

#### EPC Rating - C

Home Report Value - £240,000

For up to date price & viewing information contact VMH Property or visit us online.

Extras: all fitted floor and window coverings, light fittings, an integrated oven, ceramic hob, fridge/freezer, and washing machine to be included in the sale.