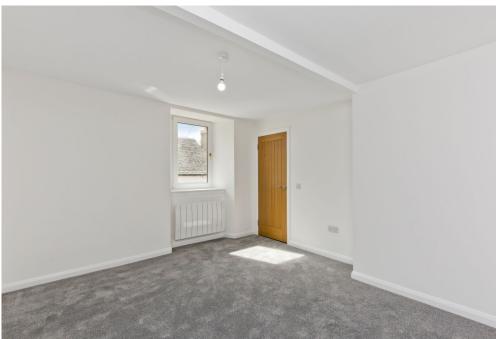

# THE FLAT, MAIN STREET

Kirkmichael, Perth And Kinross, PH10 7NT

Set on the upper floor of a handsome, traditional stone-built building in the quaint village of Kirkmichael, this well-proportioned, main-door flat offers newly renovated, immaculate accommodation including a living room, a dining kitchen, two bedrooms, an en-suite shower room, and a bathroom. Externally, it is accompanied by a low-maintenance private rear garden and access to unrestricted on-street parking. The flat lies close to village amenities and is surrounded by the picturesque countryside.

# **FEATURES**

- Main-door upper flat in Kirkmichael
- Part of a traditional stone building
- Immaculate, newly renovated interiors
- Entrance vestibule and hall with storage
- Southwest-facing living room
- Contemporary dining kitchen with utility room
- Two double bedrooms
- One en-suite shower room
- Separate bathroom
- Private, low-maintenance rear garden
- Unrestricted on-street parking