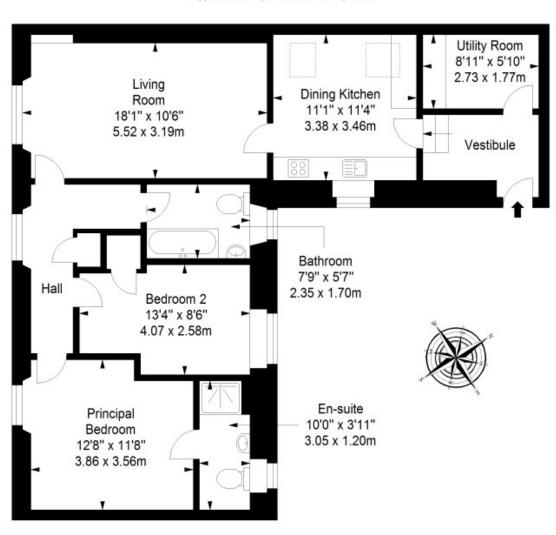

# **FEATURES**

- Main-door upper flat in Kirkmichael
- Part of a traditional stone building
- Immaculate, newly renovated interiors
- Entrance vestibule and hall with storage
- Southwest-facing living room
- Contemporary dining kitchen with utility room
- Two double bedrooms
- One en-suite shower room
- Separate bathroom
- Private, low-maintenance rear garden
- Unrestricted on-street parking

"THIS TRADITIONAL,
IMMACULATELY PRESENTED
UPPER FLAT IN KIRKMICHAEL
BOASTS NEWLY
RENOVATED INTERIORS."

First Floor Approx. 83.7 sq. metres (900.9 sq. feet)

Total area: approx. 83.7 sq. metres (900.9 sq. feet)