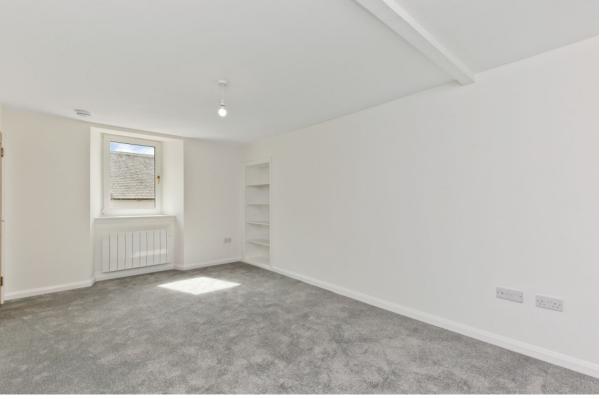

# THE FLAT, MAIN STREET

Kirkmichael, Perth And Kinross, PH10 7NT

Set on the upper floor of a handsome, traditional stone-built building in the quaint village of Kirkmichael, this well-proportioned, main-door flat offers newly renovated, immaculate accommodation including a living room, a dining kitchen, two bedrooms, an en-suite shower room, and a bathroom. Externally, it is accompanied by a low-maintenance private rear garden and access to unrestricted on-street parking. The flat lies close to village amenities and is surrounded by the picturesque countryside.

# **FEATURES**

- Main-door upper flat in Kirkmichael
- Part of a traditional stone building
- Immaculate, newly renovated interiors
- Entrance vestibule and hall with storage
- Southwest-facing living room
- Contemporary dining kitchen with utility room
- Two double bedrooms
- One en-suite shower room
- Separate bathroom
- Private, low-maintenance rear garden
- Unrestricted on-street parking