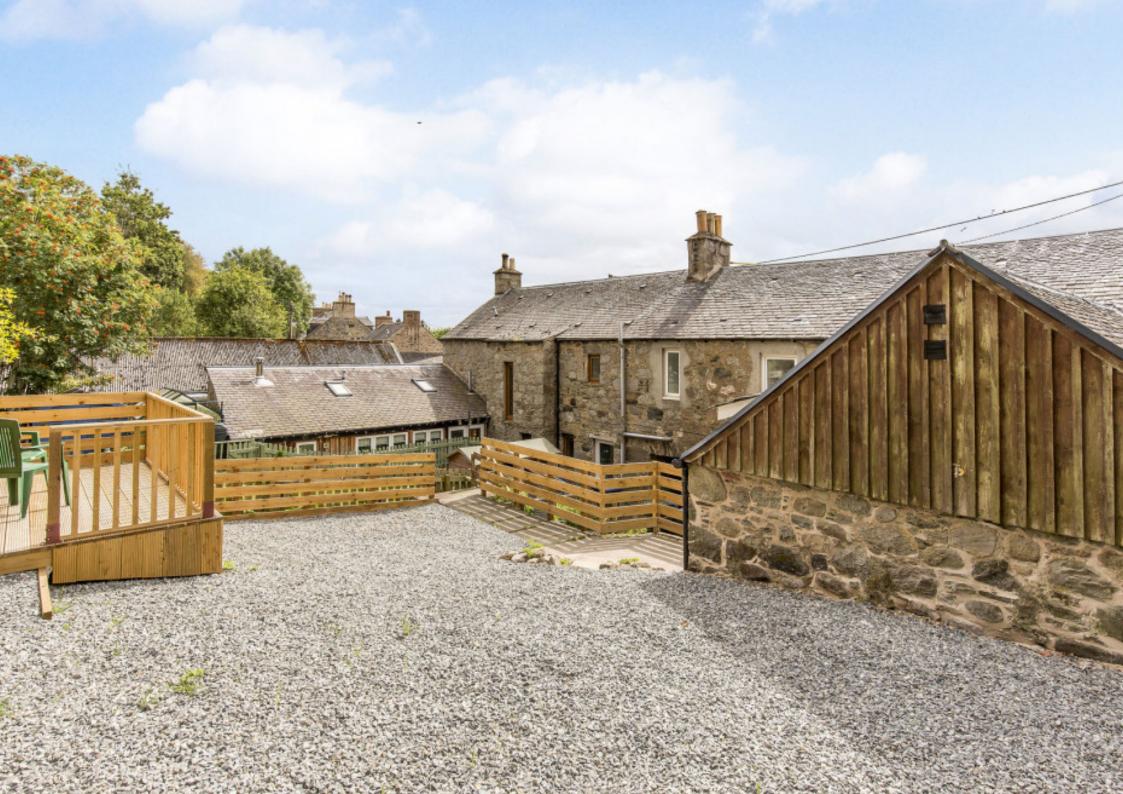

# THE FLAT, MAIN STREET

Kirkmichael, Perth And Kinross, PH10 7NT

Set on the upper floor of a handsome, traditional stone-built building in the quaint village of Kirkmichael, this well-proportioned, main-door flat offers newly renovated, immaculate accommodation including a living room, a dining kitchen, two bedrooms, an en-suite shower room, and a bathroom. Externally, it is accompanied by a low-maintenance private rear garden and access to unrestricted on-street parking. The flat lies close to village amenities and is surrounded by the picturesque countryside.

# **FEATURES**

- Main-door upper flat in Kirkmichael
- Part of a traditional stone building
- Immaculate, newly renovated interiors
- Entrance vestibule and hall with storage
- Southwest-facing living room
- Contemporary dining kitchen with utility room
- Two double bedrooms
- One en-suite shower room
- Separate bathroom
- Private, low-maintenance rear garden
- Unrestricted on-street parking