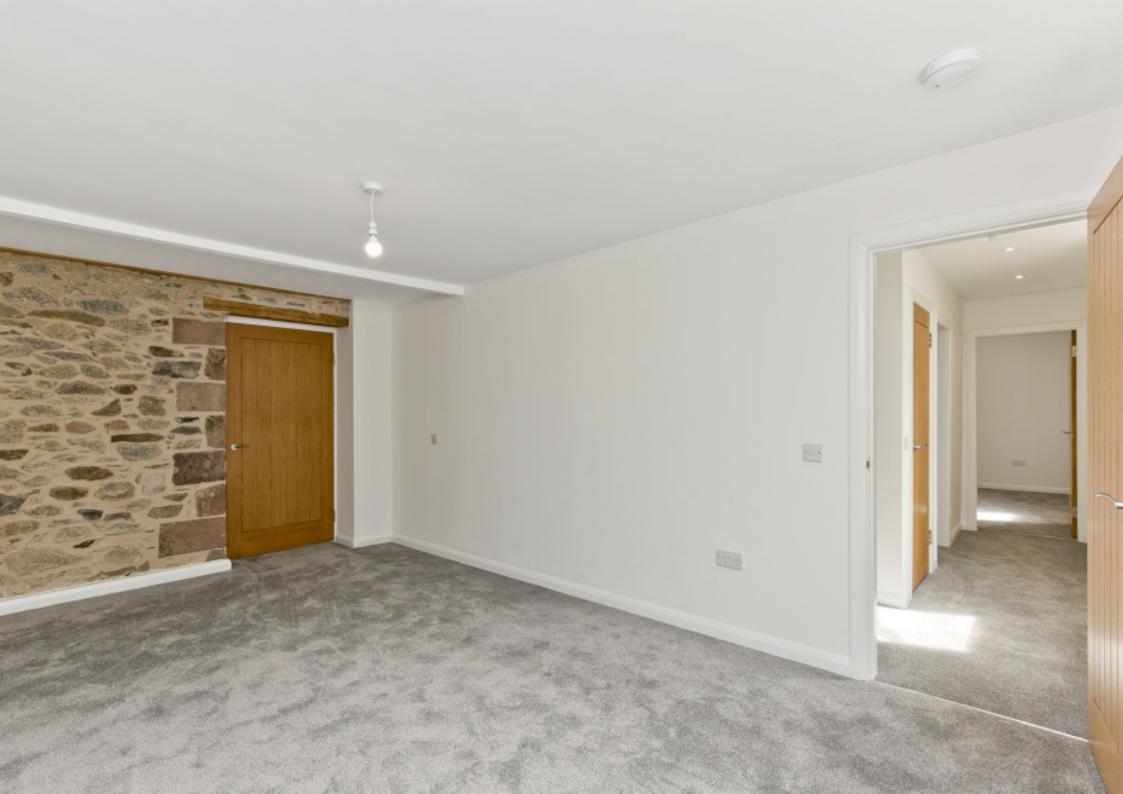

# THE FLAT, MAIN STREET

Kirkmichael, Perth And Kinross, PH10 7NT

Set on the upper floor of a handsome, traditional stone-built building in the quaint village of Kirkmichael, this well-proportioned, main-door flat offers newly renovated, immaculate accommodation including a living room, a dining kitchen, two bedrooms, an en-suite shower room, and a bathroom. Externally, it is accompanied by a low-maintenance private rear garden and access to unrestricted on-street parking. The flat lies close to village amenities and is surrounded by the picturesque countryside.

# **FEATURES**

- Main-door upper flat in Kirkmichael
- Part of a traditional stone building
- Immaculate, newly renovated interiors
- Entrance vestibule and hall with storage
- Southwest-facing living room
- Contemporary dining kitchen with utility room
- Two double bedrooms
- One en-suite shower room
- Separate bathroom
- Private, low-maintenance rear garden
- Unrestricted on-street parking