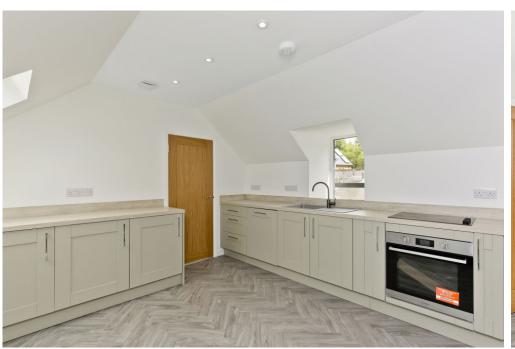

# THE FLAT, MAIN STREET

Kirkmichael, Perth And Kinross, PH10 7NT

Set on the upper floor of a handsome, traditional stone-built building in the quaint village of Kirkmichael, this well-proportioned, main-door flat offers newly renovated, immaculate accommodation including a living room, a dining kitchen, two bedrooms, an en-suite shower room, and a bathroom. Externally, it is accompanied by a low-maintenance private rear garden and access to unrestricted on-street parking. The flat lies close to village amenities and is surrounded by the picturesque countryside.

# **FEATURES**

- Main-door upper flat in Kirkmichael
- Part of a traditional stone building
- Immaculate, newly renovated interiors
- Entrance vestibule and hall with storage
- Southwest-facing living room
- Contemporary dining kitchen with utility room
- Two double bedrooms
- One en-suite shower room
- Separate bathroom
- Private, low-maintenance rear garden
- Unrestricted on-street parking