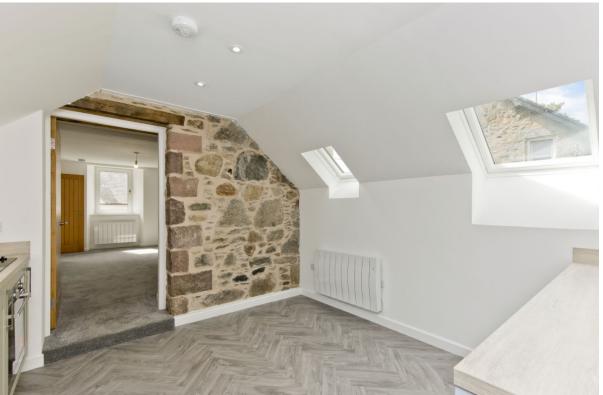

# THE FLAT, MAIN STREET

Kirkmichael, Perth And Kinross, PH10 7NT

Set on the upper floor of a handsome, traditional stone-built building in the quaint village of Kirkmichael, this well-proportioned, main-door flat offers newly renovated, immaculate accommodation including a living room, a dining kitchen, two bedrooms, an en-suite shower room, and a bathroom. Externally, it is accompanied by a low-maintenance private rear garden and access to unrestricted on-street parking. The flat lies close to village amenities and is surrounded by the picturesque countryside.

# **FEATURES**

- Main-door upper flat in Kirkmichael
- Part of a traditional stone building
- Immaculate, newly renovated interiors
- Entrance vestibule and hall with storage
- Southwest-facing living room
- Contemporary dining kitchen with utility room
- Two double bedrooms
- One en-suite shower room
- Separate bathroom
- Private, low-maintenance rear garden
- Unrestricted on-street parking