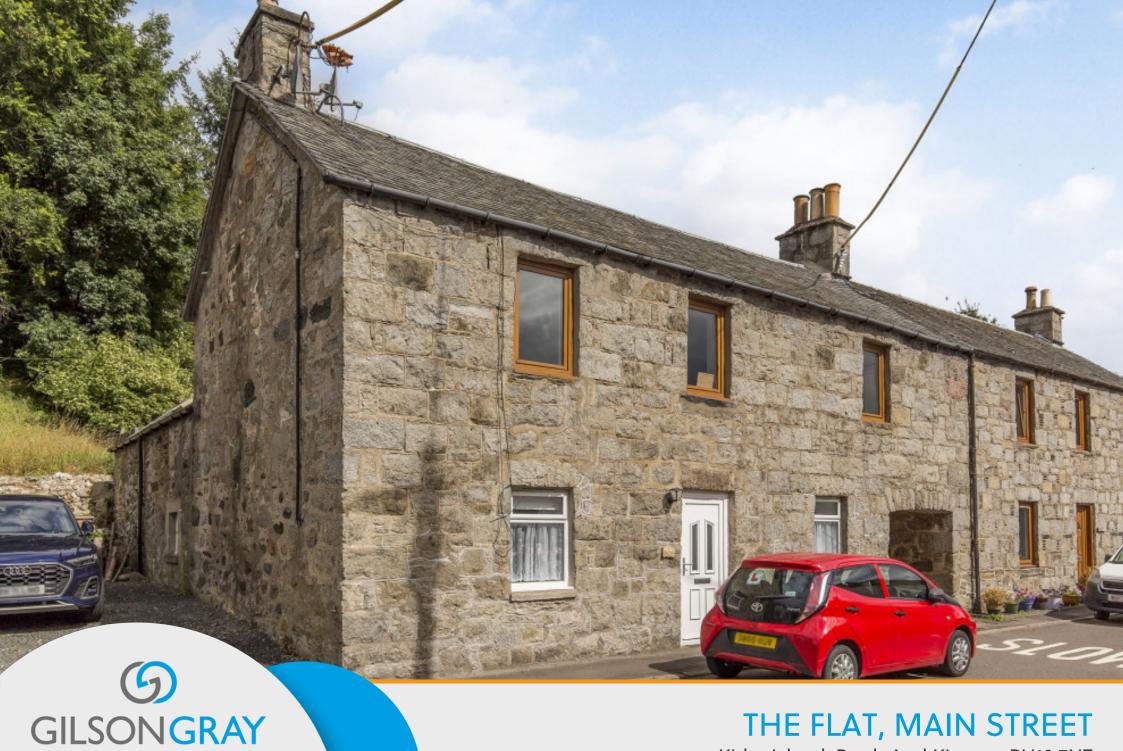

# THE FLAT, MAIN STREET

Kirkmichael, Perth And Kinross, PH10 7NT

Set on the upper floor of a handsome, traditional stone-built building in the quaint village of Kirkmichael, this well-proportioned, main-door flat offers newly renovated, immaculate accommodation including a living room, a dining kitchen, two bedrooms, an en-suite shower room, and a bathroom. Externally, it is accompanied by a low-maintenance private rear garden and access to unrestricted on-street parking. The flat lies close to village amenities and is surrounded by the picturesque countryside.

# **FEATURES**

- Main-door upper flat in Kirkmichael
- Part of a traditional stone building
- Immaculate, newly renovated interiors
- Entrance vestibule and hall with storage
- Southwest-facing living room
- Contemporary dining kitchen with utility room
- Two double bedrooms
- One en-suite shower room
- Separate bathroom
- Private, low-maintenance rear garden
- Unrestricted on-street parking