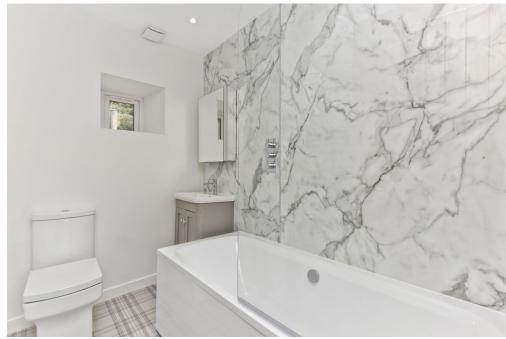

# THE FLAT, MAIN STREET

Kirkmichael, Perth And Kinross, PH10 7NT

Set on the upper floor of a handsome, traditional stone-built building in the quaint village of Kirkmichael, this well-proportioned, main-door flat offers newly renovated, immaculate accommodation including a living room, a dining kitchen, two bedrooms, an en-suite shower room, and a bathroom. Externally, it is accompanied by a low-maintenance private rear garden and access to unrestricted on-street parking. The flat lies close to village amenities and is surrounded by the picturesque countryside.

# **FEATURES**

- Main-door upper flat in Kirkmichael
- Part of a traditional stone building
- Immaculate, newly renovated interiors
- Entrance vestibule and hall with storage
- Southwest-facing living room
- Contemporary dining kitchen with utility room
- Two double bedrooms
- One en-suite shower room
- Separate bathroom
- Private, low-maintenance rear garden
- Unrestricted on-street parking