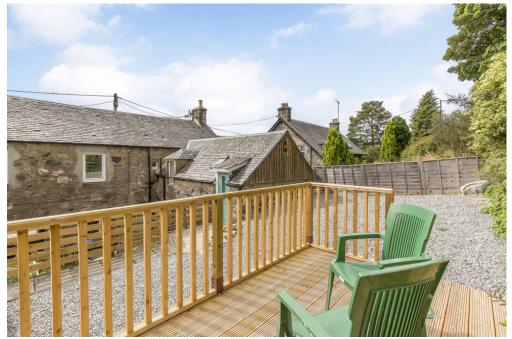

# THE FLAT, MAIN STREET

Kirkmichael, Perth And Kinross, PH10 7NT

Set on the upper floor of a handsome, traditional stone-built building in the quaint village of Kirkmichael, this well-proportioned, main-door flat offers newly renovated, immaculate accommodation including a living room, a dining kitchen, two bedrooms, an en-suite shower room, and a bathroom. Externally, it is accompanied by a low-maintenance private rear garden and access to unrestricted on-street parking. The flat lies close to village amenities and is surrounded by the picturesque countryside.

# **FEATURES**

- Main-door upper flat in Kirkmichael
- Part of a traditional stone building
- Immaculate, newly renovated interiors
- Entrance vestibule and hall with storage
- Southwest-facing living room
- Contemporary dining kitchen with utility room
- Two double bedrooms
- One en-suite shower room
- Separate bathroom
- Private, low-maintenance rear garden
- Unrestricted on-street parking