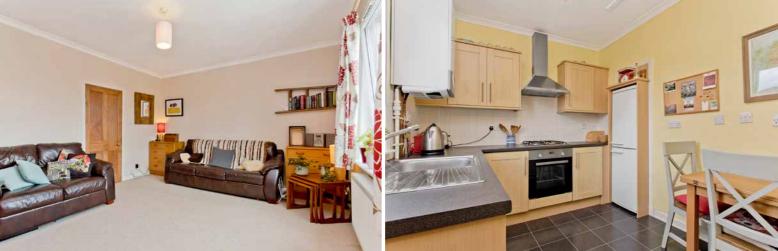

# 5/5 ST. CLAIR ROAD

Forming part of an established development in the Easter Road area of the city, this second/top-floor flat offers well-presented accommodation including two bedrooms, a spacious reception room, a kitchen, and a bathroom. The development is accompanied by a shared garden and benefits from access to unrestricted on-street parking. The flat is sure to appeal to first-time buyers, professionals, couples, and rental investors alike, lying close to excellent amenities and under two miles from the heart of the city.

## Features

- Second/top-floor flat in the Easter Road area
- Well-presented interiors
- Secure shared entrance
- Hall with built-in storage
- East-facing living/dining room
- Modern kitchen
- Two double bedrooms
- Bathroom with shower-over-bath
- Shared garden
- Unrestricted on-street parking
- Gas central heating and double glazing

Extras: all fitted floor coverings, window coverings, light fittings, and integrated kitchen appliances will be included in the sale.