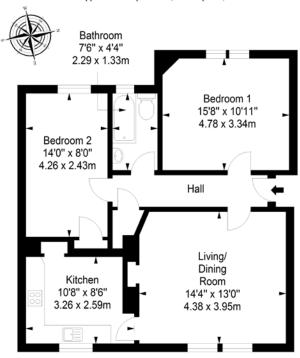

#### Second Floor

Approx. 62.0 sq. metres (667.4 sq. feet)

Total area: approx. 62.0 sq. metres (667.4 sq. feet)