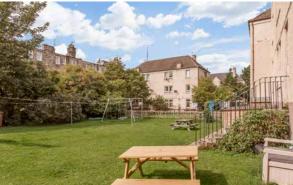

# 5/5 ST. CLAIR ROAD

Forming part of an established development in the Easter Road area of the city, this second/top-floor flat offers well-presented accommodation including two bedrooms, a spacious reception room, a kitchen, and a bathroom. The development is accompanied by a shared garden and benefits from access to unrestricted on-street parking. The flat is sure to appeal to first-time buyers, professionals, couples, and rental investors alike, lying close to excellent amenities and under two miles from the heart of the city.

## Features

- Second/top-floor flat in the Easter Road area
- Well-presented interiors
- Secure shared entrance
- Hall with built-in storage
- East-facing living/dining room
- Modern kitchen
- Two double bedrooms
- Bathroom with shower-over-bath
- Shared garden
- Unrestricted on-street parking
- Gas central heating and double glazing