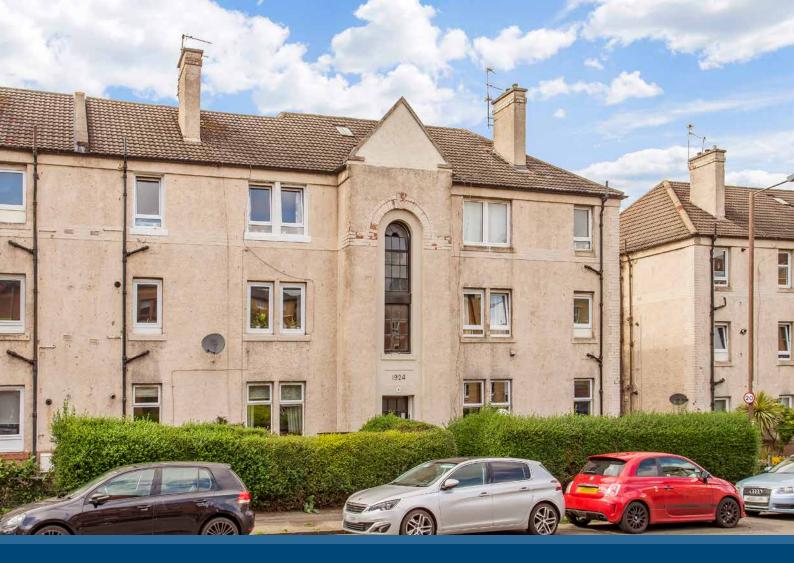

## 5/5 ST. CLAIR ROAD

EASTER ROAD, EDINBURGH, EH6 8JY

# 5/5 ST. CLAIR ROAD

Forming part of an established development in the Easter Road area of the city, this second/top-floor flat offers well-presented accommodation including two bedrooms, a spacious reception room, a kitchen, and a bathroom. The development is accompanied by a shared garden and benefits from access to unrestricted on-street parking. The flat is sure to appeal to first-time buyers, professionals, couples, and rental investors alike, lying close to excellent amenities and under two miles from the heart of the city.

## Features

- Second/top-floor flat in the Easter Road area
- Well-presented interiors
- Secure shared entrance
- Hall with built-in storage
- East-facing living/dining room
- Modern kitchen
- Two double bedrooms
- Bathroom with shower-over-bath
- Shared garden
- Unrestricted on-street parking
- Gas central heating and double glazing