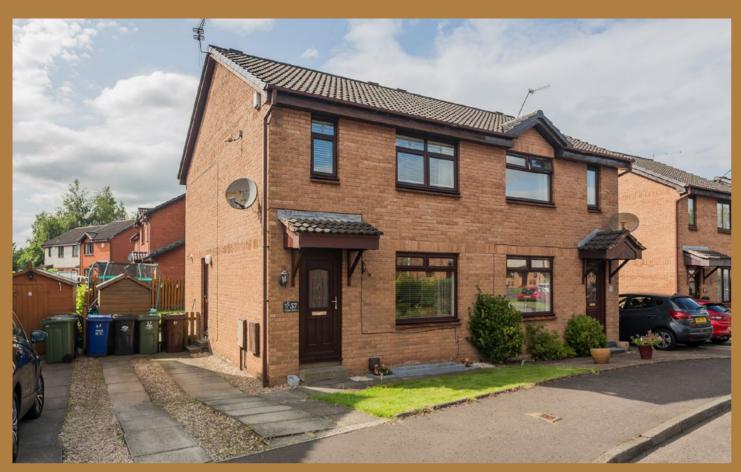

# Coats Drive, Paisley PA2 9PG

cochrandickie ESTATE AGENCY

This beautifully presented semi detached villa is set in a cul de sac location of similar properties.

The entrance hallway gives access to the lounge and upper level. The well proportioned lounge is a tastefully decorated and benefits from oak floorcoverings. The modernised breakfast kitchen has high gloss wall and base units with integrated appliances that includes oven, hob, extractor hood, fridge freezer, dishwasher and washing machine. A breakfast bar sits centrally ideal for casual dining. A set of French doors leads to a timber deck and the rear garden. On the upper level there are three bedrooms and a family bathroom. Each of the

Externally there is a small section of lawn garden to the front with planter. The driveway to the side offers parking for two cars and the rear garden is bordered by timber fencing with timber deck, lawn and shed.