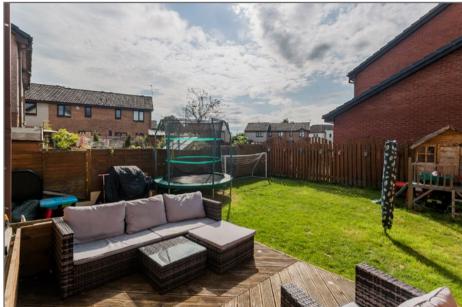

Externally there is a small section of lawn garden to the front with planter. The driveway to the side offers parking for two cars and the rear garden is bordered by timber fencing with timber deck, lawn and shed.