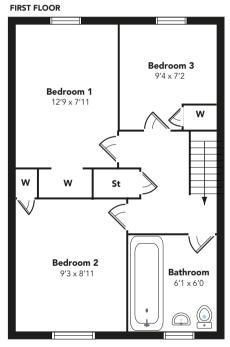

# Coats Drive, Paisley PA2 9PG

cochrandickie ESTATE AGENCY

This beautifully presented semi detached villa is set in a cul de sac location of similar properties.

The entrance hallway gives access to the lounge and upper level. The well proportioned lounge is a tastefully decorated and benefits from oak floorcoverings. The modernised breakfast kitchen has high gloss wall and base units with integrated appliances that includes oven, hob, extractor hood, fridge freezer, dishwasher and washing machine. A breakfast bar sits centrally ideal for casual dining. A set of French doors leads to a timber deck and the rear garden. On the upper level there are three bedrooms and a family bathroom. Each of the

bedrooms have built-in fitted wardrobes. The bathroom completes the accommodation and has a coordinating white suite with over the bath shower.

The property benefits from gas central heating, attic storage and double glazing.

# GROUND FLOOR Lounge 14'6 x 12'2 0 () Breakfasting Kitchen 13'2 face of units x 9'8

Floorplans are indicative only - not to scale Produced by Plushplans A