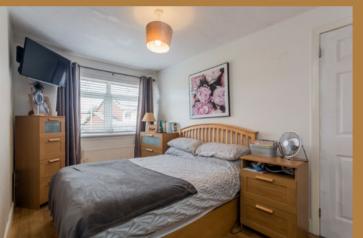

bedrooms have built-in fitted wardrobes. The bathroom completes the accommodation and has a coordinating white suite with over the bath shower.

The property benefits from gas central heating, attic storage and double glazing.