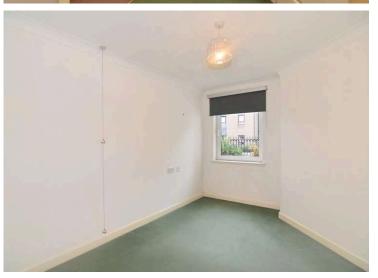

## Accommodation

A beautifully presented 1 bedroom ground floor apartment located within a friendly, sought after McCarthy Stone retirement development.

The accommodation on offer comprises an entrance hall with a particularly large walk in cupboard giving copious storage. A spacious lounge, with single patio door with screen leading to a small patio area and access to the kitchen. The kitchen which has been recently upgraded, includes; induction hob, electric oven with extractor hood and fitted microwave, it also has washer/dryer and fridge with freezer compartment. The double bedroom is bright and spacious and contains a large mirrored fitted wardrobe. The shower room again recently upgraded has wet wall all over with a large glass, walk in shower and over mirror lighting.