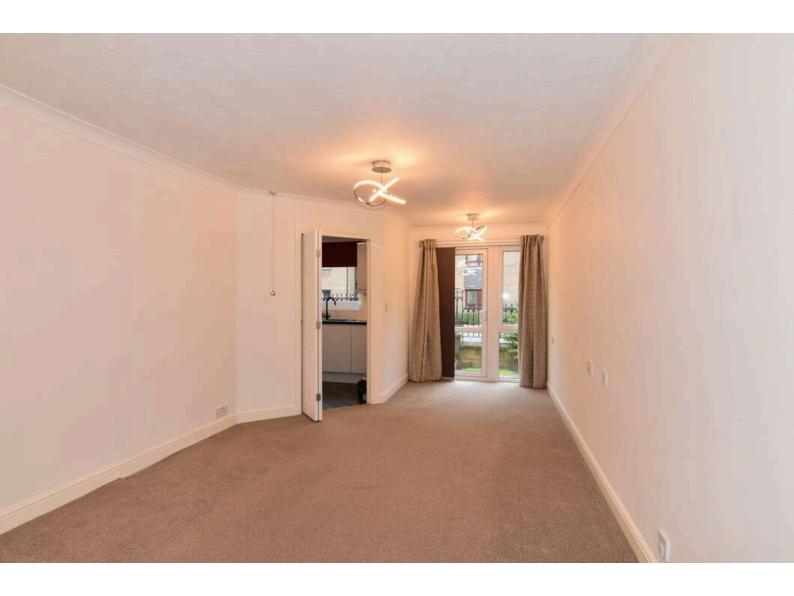

## Accommodation

A beautifully presented 1 bedroom ground floor apartment located within a friendly, sought after McCarthy Stone retirement development.

The accommodation on offer comprises an entrance hall with a particularly large walk in cupboard giving copious storage. A spacious lounge, with single patio door with screen leading to a small patio area and access to the kitchen. The kitchen which has been recently upgraded, includes; induction hob, electric oven with extractor hood and fitted microwave, it also has washer/dryer and fridge with freezer compartment. The double bedroom is bright and spacious and contains a large mirrored fitted wardrobe. The shower room again recently upgraded has wet wall all over with a large glass, walk in shower and over mirror lighting.