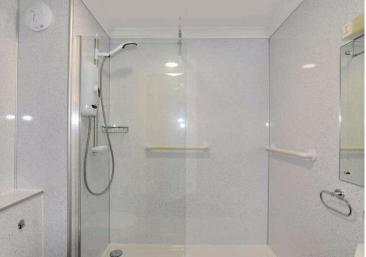

## Accommodation

A beautifully presented 1 bedroom ground floor apartment located within a friendly, sought after McCarthy Stone retirement development.

The accommodation on offer comprises an entrance hall with a particularly large walk in cupboard giving copious storage. A spacious lounge, with single patio door with screen leading to a small patio area and access to the kitchen. The kitchen which has been recently upgraded, includes; induction hob, electric oven with extractor hood and fitted microwave, it also has washer/dryer and fridge with freezer compartment. The double bedroom is bright and spacious and contains a large mirrored fitted wardrobe. The shower room again recently upgraded has wet wall all over with a large glass, walk in shower and over mirror lighting.