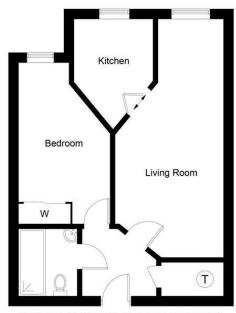

Illustration for identification purposes only, measurements are approximate, not to scale. floorplansUsketch.com @ (ID1001008)

Lounge: 7.2m x 3.2m

Kitchen: 2.5m x 2.2m

Bedroom: 4.1m x 2.8m

Bathroom: 2m x 1.6m

Approx. Measurements