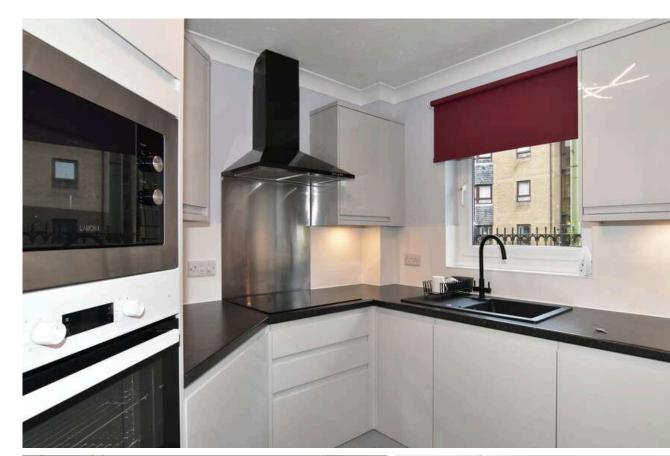

## Accommodation

A beautifully presented 1 bedroom ground floor apartment located within a friendly, sought after McCarthy Stone retirement development.

The accommodation on offer comprises an entrance hall with a particularly large walk in cupboard giving copious storage. A spacious lounge, with single patio door with screen leading to a small patio area and access to the kitchen. The kitchen which has been recently upgraded, includes; induction hob, electric oven with extractor hood and fitted microwave, it also has washer/dryer and fridge with freezer compartment. The double bedroom is bright and spacious and contains a large mirrored fitted wardrobe. The shower room again recently upgraded has wet wall all over with a large glass, walk in shower and over mirror lighting.