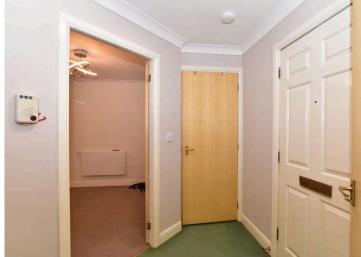

## Accommodation

A beautifully presented 1 bedroom ground floor apartment located within a friendly, sought after McCarthy Stone retirement development.

The accommodation on offer comprises an entrance hall with a particularly large walk in cupboard giving copious storage. A spacious lounge, with single patio door with screen leading to a small patio area and access to the kitchen. The kitchen which has been recently upgraded, includes; induction hob, electric oven with extractor hood and fitted microwave, it also has washer/dryer and fridge with freezer compartment. The double bedroom is bright and spacious and contains a large mirrored fitted wardrobe. The shower room again recently upgraded has wet wall all over with a large glass, walk in shower and over mirror lighting.