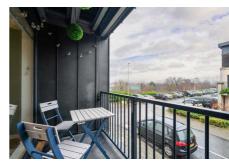

### **Description**

Internally, having been finished to an exceptional standard, the property is presented in true turn-key condition while briefly comprising of; welcoming entrance hallway with a double storage cupboard, light and airy open-plan lounge/kitchen/diner with a dual-aspect outlook, generously proportioned balcony and a stylish fully-fitted kitchen area with a range of integrated white goods, tiling in splash areas and under-unit lighting, good sized principal double bedroom with integrated wardrobes, a dual-aspect outlook and lovely views over The Firth of Forth, partially-tiled en-suite with a rainfall shower and heated towel rail, second sizable double bedroom with integrated wardrobes, more lovely views and space for different configurations, and a partially-tiled bathroom suite with a heated towel rail.

# **Gardens and Parking**

Externally, there are well-maintained communal grounds and a secure bike store. For the car owner, there is an allocated parking space while there is on-street parking for visitors.