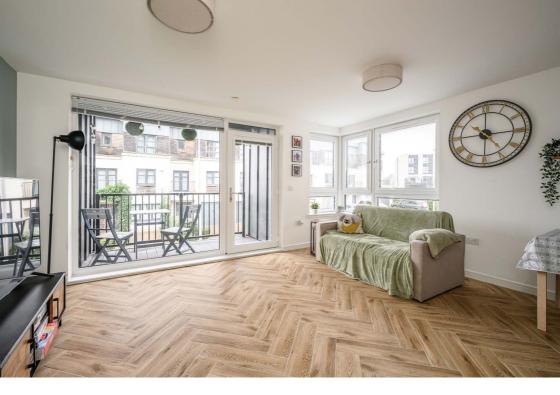

### **Description**

Internally, having been finished to an exceptional standard, the property is presented in true turn-key condition while briefly comprising of; welcoming entrance hallway with a double storage cupboard, light and airy open-plan lounge/kitchen/diner with a dual-aspect outlook, generously proportioned balcony and a stylish fully-fitted kitchen area with a range of integrated white goods, tiling in splash areas and under-unit lighting, good sized principal double bedroom with integrated wardrobes, a dual-aspect outlook and lovely views over The Firth of Forth, partially-tiled en-suite with a rainfall shower and heated towel rail, second sizable double bedroom with integrated wardrobes, more lovely views and space for different configurations, and a partially-tiled bathroom suite with a heated towel rail.