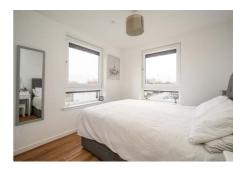

### **Description**

Internally, having been finished to an exceptional standard, the property is presented in true turn-key condition while briefly comprising of; welcoming entrance hallway with a double storage cupboard, light and airy open-plan lounge/kitchen/diner with a dual-aspect outlook, generously proportioned balcony and a stylish fully-fitted kitchen area with a range of integrated white goods, tiling in splash areas and under-unit lighting, good sized principal double bedroom with integrated wardrobes, a dual-aspect outlook and lovely views over The Firth of Forth, partially-tiled en-suite with a rainfall shower and heated towel rail, second sizable double bedroom with integrated wardrobes, more lovely views and space for different configurations, and a partially-tiled bathroom suite with a heated towel rail.