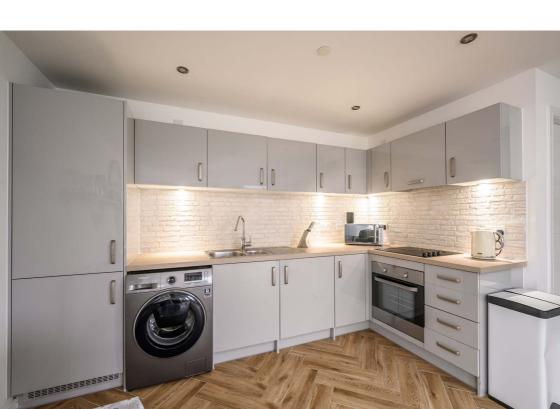

### **Description**

Internally, having been finished to an exceptional standard, the property is presented in true turn-key condition while briefly comprising of; welcoming entrance hallway with a double storage cupboard, light and airy open-plan lounge/kitchen/diner with a dual-aspect outlook, generously proportioned balcony and a stylish fully-fitted kitchen area with a range of integrated white goods, tiling in splash areas and under-unit lighting, good sized principal double bedroom with integrated wardrobes, a dual-aspect outlook and lovely views over The Firth of Forth, partially-tiled en-suite with a rainfall shower and heated towel rail, second sizable double bedroom with integrated wardrobes, more lovely views and space for different configurations, and a partially-tiled bathroom suite with a heated towel rail.

#### **Extras**

Selected fixtures and fittings, including; integrated electric hob, oven and extractor hood, light fittings and fitted floor coverings. Other items may be available through separate negotiation.