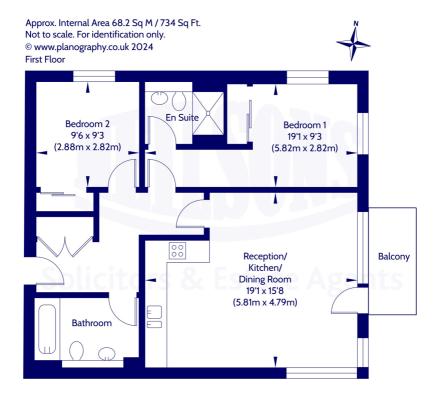

### **Description**

Internally, having been finished to an exceptional standard, the property is presented in true turn-key condition while briefly comprising of; welcoming entrance hallway with a double storage cupboard, light and airy open-plan lounge/kitchen/diner with a dual-aspect outlook, generously proportioned balcony and a stylish fully-fitted kitchen area with a range of integrated white goods, tiling in splash areas and under-unit lighting, good sized principal double bedroom with integrated wardrobes, a dual-aspect outlook and lovely views over The Firth of Forth, partially-tiled en-suite with a rainfall shower and heated towel rail, second sizable double bedroom with integrated wardrobes, more lovely views and space for different configurations, and a partially-tiled bathroom suite with a heated towel rail.