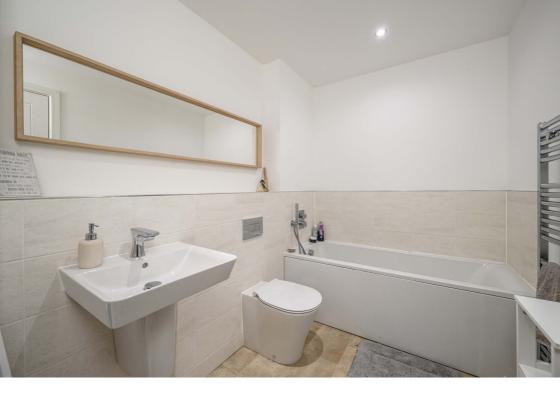

### **Description**

Internally, having been finished to an exceptional standard, the property is presented in true turn-key condition while briefly comprising of; welcoming entrance hallway with a double storage cupboard, light and airy open-plan lounge/kitchen/diner with a dual-aspect outlook, generously proportioned balcony and a stylish fully-fitted kitchen area with a range of integrated white goods, tiling in splash areas and under-unit lighting, good sized principal double bedroom with integrated wardrobes, a dual-aspect outlook and lovely views over The Firth of Forth, partially-tiled en-suite with a rainfall shower and heated towel rail, second sizable double bedroom with integrated wardrobes, more lovely views and space for different configurations, and a partially-tiled bathroom suite with a heated towel rail.