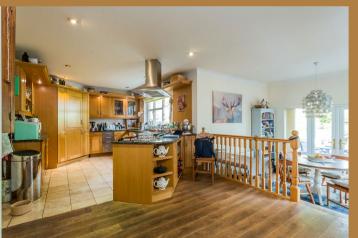

The accommodation comprises; formal lounge with limestone fireplace, sitting room, split level breakfast kitchen with access to the conservatory at the rear. Also on the ground floor is a utility room, cloakroom with WC and a conservatory overlooking the rear garden.