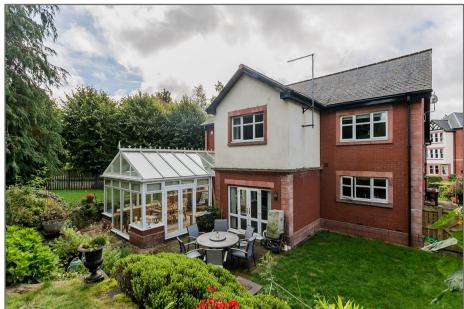

# 3 Claurel Way, Quarriers Village PA11 3NH

cochrandickie

Built by Manor Kingdom in 2006 sits Number Thirty Nine Laurel Way, an executive property of some 234 sqm of internal accommodation with landscaped gardens to the rear. The property has neutral décor and features high ceilings, coving and high quality American hardwood finishes, synonymous with older more traditional properties.

Externally the property is entered into via a set of wrought iron gates that lead to the monobloc driveway and access to the double garage. The wrap around gardens are mainly laid to lawn with a level patio. Stone steps lead to an elevated patio and further section of lawn.