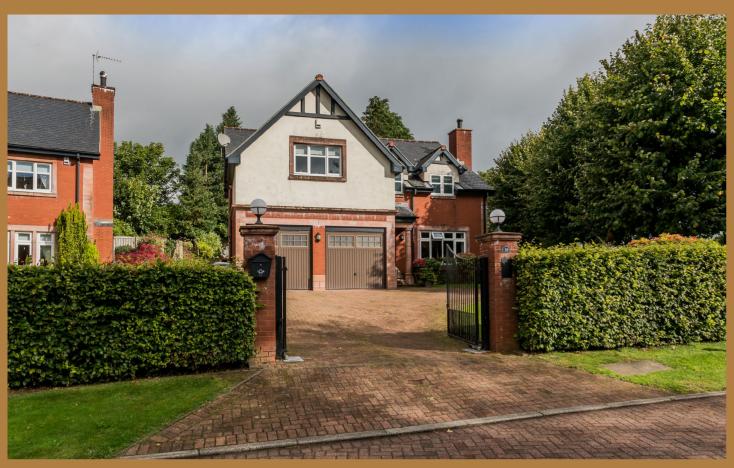

# 3 Claurel Way, Quarriers Village PA11 3NH

cochrandickie

Built by Manor Kingdom in 2006 sits Number Thirty Nine Laurel Way, an executive property of some 234 sqm of internal accommodation with landscaped gardens to the rear. The property has neutral décor and features high ceilings, coving and high quality American hardwood finishes, synonymous with older more traditional properties.

Externally the property is entered into via a set of wrought iron gates that lead to the monobloc driveway and access to the double garage. The wrap around gardens are mainly laid to lawn with a level patio. Stone steps lead to an elevated patio and further section of lawn.