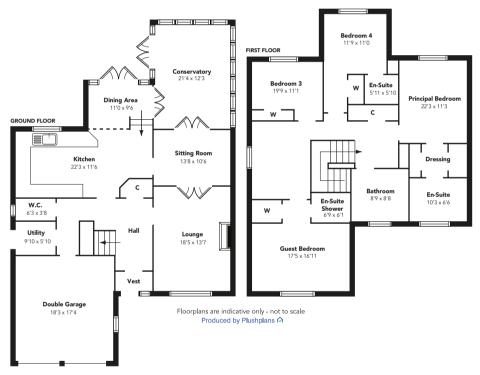

# 3 Claurel Way, Quarriers Village PA11 3NH

cochrandickie

Built by Manor Kingdom in 2006 sits Number Thirty Nine Laurel Way, an executive property of some 234 sqm of internal accommodation with landscaped gardens to the rear. The property has neutral décor and features high ceilings, coving and high quality American hardwood finishes, synonymous with older more traditional properties.

The accommodation comprises; formal lounge with limestone fireplace, sitting room, split level breakfast kitchen with access to the conservatory at the rear. Also on the ground floor is a utility room, cloakroom with WC and a conservatory overlooking the rear garden.

The feature stairwell leads to the first floor landing and the bedroom accommodation. The upper landing is an ideal office or study space due to its proportions. The principal bedroom has a walk-in dressing area and en-suite shower room, as does two other bedrooms. A further bedroom and the house bathroom complete the accommodation.

Externally the property is entered into via a set of wrought iron gates that lead to the monobloc driveway and access to the double garage. The wrap around gardens are mainly laid to lawn with a level patio. Stone steps lead to an elevated patio and further section of lawn.