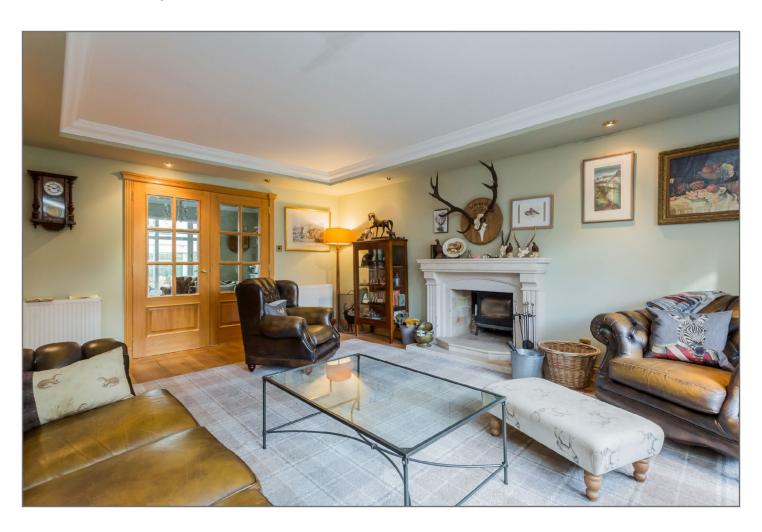

The accommodation comprises; formal lounge with limestone fireplace, sitting room, split level breakfast kitchen with access to the conservatory at the rear. Also on the ground floor is a utility room, cloakroom with WC and a conservatory overlooking the rear garden.