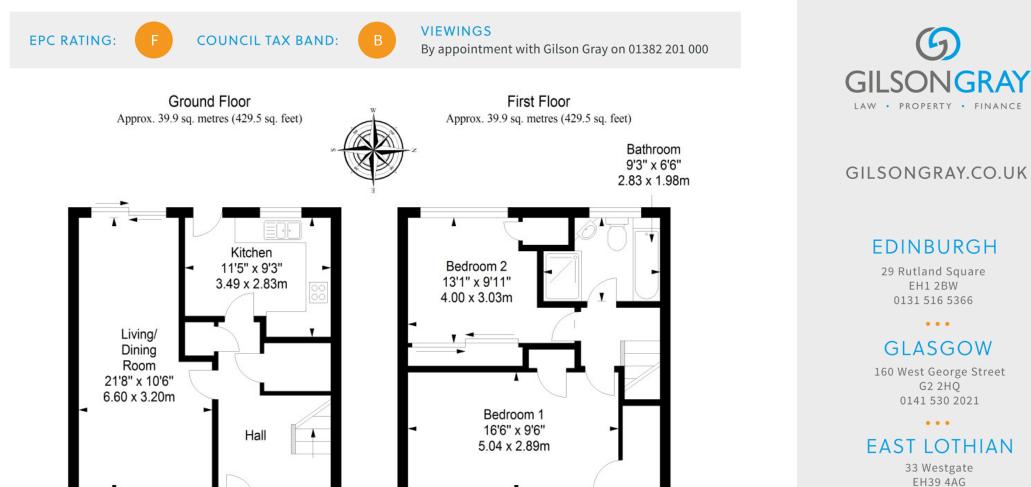

01620 893 481

. . . DUNDEE

2 West Marketgait DD1 1QN 01382 201 000

. . . BORDERS 01890 880 008

Total area: approx. 79.8 sq. metres (859.0 sq. feet)

🕑 @gilsongrayprop

f gilson gray property in gilson gray property