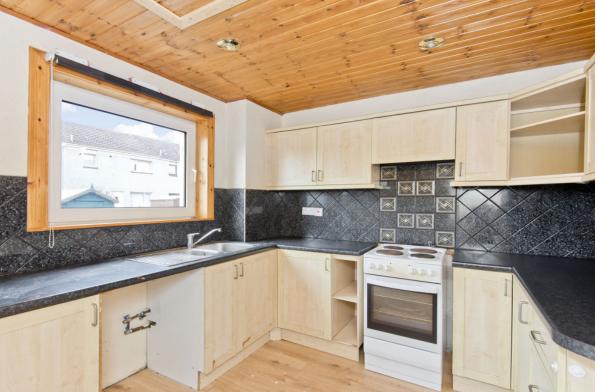

## $\bigcirc$

Offering a generous reception room, a kitchen, two bedrooms, and a bathroom, plus low-maintenance gardens and access to unrestricted onstreet parking, this end-terrace house is situated within an established residential area of Carnoustie. It lies within enviable easy reach of all the town has to offer, such as shops, schools, transport links (including train stations), scenic outdoor spaces, golf facilities, and the beach.

Extras: A freestanding cooker will be included in the sale. Please note, no warranties or guarantees shall be provided for the appliances.

## FEATURES

- End-terrace house in Carnoustie
- Part of an established residential development
- Enviably close to amenities and the beach
- Entrance hall with storage
- Generous, dual-aspect living/dining room
- Kitchen with garden access
- Two double bedrooms with storage
- Four-piece family bathroom
- Low-maintenance front and rear gardens
- Unrestricted on-street parking