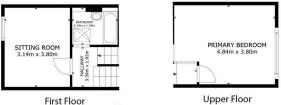

Accommodation over three floors comprises: lounge, kitchen/diner, two double bedrooms, family bathroom and garden.

The subjects are conveniently located within the Eastwood district close to all local amenities including Pollok Park, shops, supermarkets, Silverburn Shopping Centre and excellent public transport services. Shawlands is located close by and provides a more diverse range of amenities including popular bars and restaurants. Established schooling is available locally at both primary and secondary levels. In addition to this, there are road links close by giving easy access to Glasgow City Centre and the Central Belt motorway network system.

EPC Band - E

Council Tax - C

Offers over £95,000.

Home Report value £100,000

Viewing and further details on this property please contact agent direct on 07884 247419. **NOTES:** 

GROSS INTERNAL AREA GROUND FLOOR 3.6 m<sup>2</sup> FLOOR 1 39.4 m<sup>2</sup> FLOOR 2 39.4 m<sup>2</sup> TOTAL : 82.4 m<sup>2</sup> SIZES AND DIMENSIONS ARE APPROXIMATE, ACTUAL MAY VARY.