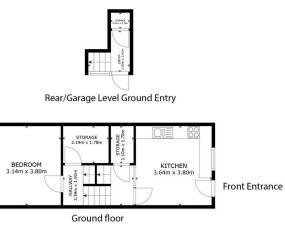

Accommodation over three floors comprises: lounge, kitchen/diner, two double bedrooms, family bathroom and garden.

The subjects are conveniently located within the Eastwood district close to all local amenities including Pollok Park, shops, supermarkets, Silverburn Shopping Centre and excellent public transport services. Shawlands is located close by and provides a more diverse range of amenities including popular bars and restaurants. Established schooling is available locally at both primary and secondary levels. In addition to this, there are road links close by giving easy access to Glasgow City Centre and the Central Belt motorway network system.

EPC Band - E

Council Tax - C

Offers over £95,000.

Home Report value £100,000

Viewing and further details on this property please contact agent direct on 07884 247419. **NOTES:** 

GROSS INTERNAL AREA GROUND FLOOR 3.6 m<sup>2</sup> FLOOR 1 39.4 m<sup>2</sup> FLOOR 2 39.4 m<sup>2</sup> TOTAL : 82.4 m<sup>2</sup> SIZES AND DIMENSIONS ARE APPROXIMATE, ACTUAL MAY VARY.