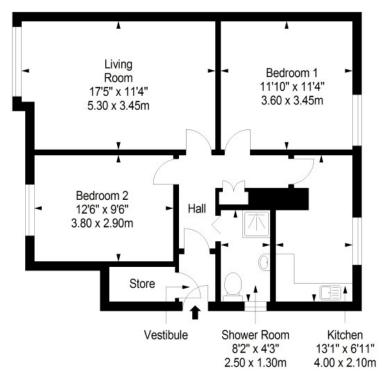

#### Ground Floor

Approx. 65.1 sq. metres (700.7 sq. feet)

Total area: approx. 65.1 sq. metres (700.7 sq. feet)

@gilsongrayprop

@gilsongrayprop

These particulars were prepared on the basis of our own knowledge of the local area and, in respect of the property itself, information supplied to us by our clients; all reasonable steps were taken at the time of preparing these particulars to ensure that all details contained in them were accurate. All statements contained in the particulars are for information only and all parties should not rely upon them as statements or representations of fact. In particular, (a) descriptions, measurements and only. Our clients may instruct us to set a closing date for offers at short notice and therefore if you wish to pursue interest in this property, you should immediately instruct your solicitor to note interest with us. Our clients reserve the right to conclude a bargain for the sale of the above subjects or any part thereof ahead of a notified closing date and will not be obliged to accept either the highest or indeed any offer for the above subjects or any part thereof. All measurements have been taken using a sonic tape and cannot be regarded as guaranteed given the limitations of the device. Services and/or appliances referred to in these particulars have not been tested and no warranty is given that they are in full working order.