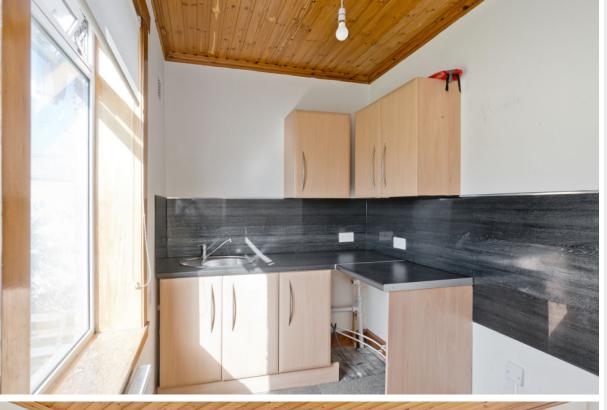

# **FEATURES**

- Lower villa in Carrick Knowe
- Close to amenities and green spaces
- Sure to appeal to a wide demographic
- Vestibule and hall (both with storage)
- Spacious living room
- Bright kitchen
- Two double bedrooms
- Shower room
- Large private garden
- Unrestricted on-street parking