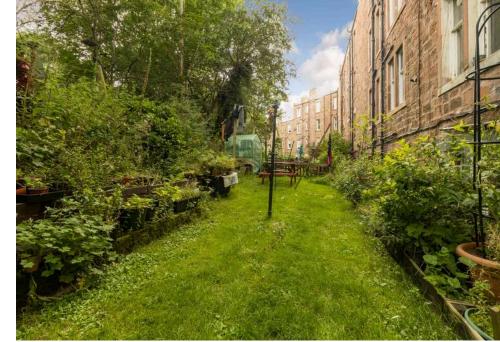

The accomodation comprises of an entrance hallway with a large storage cupboard leading through to an open plan kitchen/living/dining room with lovely views over Edinburgh. The kitchen has a range of floor and wall mounted units, gas cooker which is available by separate negotiation, washing machine and fridge which are included in the sale. There is a large double bedroom with a large wardrobe area that also benefits from useful storage area above. Bathroom with a three-piece suite and electric shower over the bath. A large box room with borrowed light from the hallway that would be the perfect home office or guest bedroom. The property benefits from gas central heating and double glazing throughout. A communal garden to the rear of the property and on-street parking.