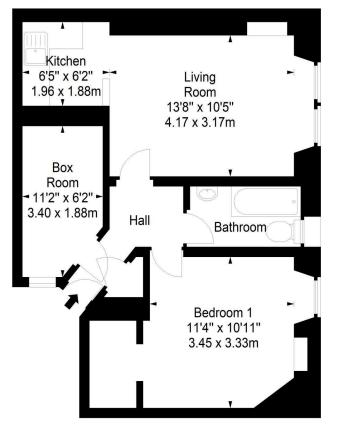

## Angle Park Terrace, Edinburgh, Midlothian, EH11 2JP

SquareFoot

Approx. Gross Internal Area 554 Sq Ft - 51.47 Sq M For identification only. Not to scale. © SquareFoot 2023

Third Floor

Property Centre: 1 Harrison Gardens Edinburgh EH11 3NA Tel: 0131 337 1800 Fax: 0131 337 1118

The accomodation comprises of an entrance hallway with a large storage cupboard leading through to an open plan kitchen/living/dining room with lovely views over Edinburgh. The kitchen has a range of floor and wall mounted units, gas cooker which is available by separate negotiation, washing machine and fridge which are included in the sale. There is a large double bedroom with a large wardrobe area that also benefits from useful storage area above. Bathroom with a three-piece suite and electric shower over the bath. A large box room with borrowed light from the hallway that would be the perfect home office or guest bedroom. The property benefits from gas central heating and double glazing throughout. A communal garden to the rear of the property and on-street parking.