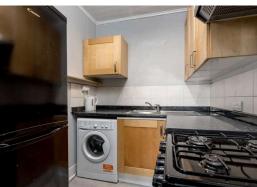

The accomodation comprises of an entrance hallway with a large storage cupboard leading through to an open plan kitchen/living/dining room with lovely views over Edinburgh. The kitchen has a range of floor and wall mounted units, gas cooker which is available by separate negotiation, washing machine and fridge which are included in the sale. There is a large double bedroom with a large wardrobe area that also benefits from useful storage area above. Bathroom with a three-piece suite and electric shower over the bath. A large box room with borrowed light from the hallway that would be the perfect home office or guest bedroom. The property benefits from gas central heating and double glazing throughout. A communal garden to the rear of the property and on-street parking.