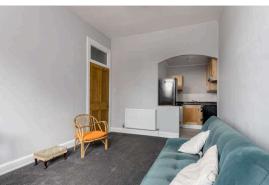

The accomodation comprises of an entrance hallway with a large storage cupboard leading through to an open plan kitchen/living/dining room with lovely views over Edinburgh. The kitchen has a range of floor and wall mounted units, gas cooker which is available by separate negotiation, washing machine and fridge which are included in the sale. There is a large double bedroom with a large wardrobe area that also benefits from useful storage area above. Bathroom with a three-piece suite and electric shower over the bath. A large box room with borrowed light from the hallway that would be the perfect home office or guest bedroom. The property benefits from gas central heating and double glazing throughout. A communal garden to the rear of the property and on-street parking.