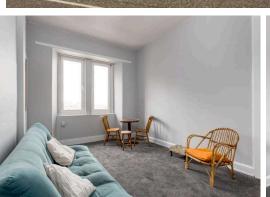

The accomodation comprises of an entrance hallway with a large storage cupboard leading through to an open plan kitchen/living/dining room with lovely views over Edinburgh. The kitchen has a range of floor and wall mounted units, gas cooker which is available by separate negotiation, washing machine and fridge which are included in the sale. There is a large double bedroom with a large wardrobe area that also benefits from useful storage area above. Bathroom with a three-piece suite and electric shower over the bath. A large box room with borrowed light from the hallway that would be the perfect home office or guest bedroom. The property benefits from gas central heating and double glazing throughout. A communal garden to the rear of the property and on-street parking.