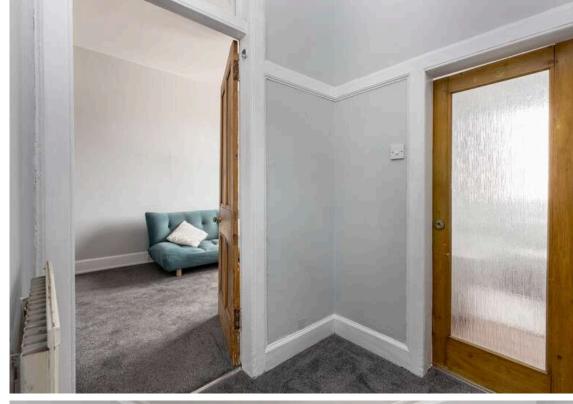

The accomodation comprises of an entrance hallway with a large storage cupboard leading through to an open plan kitchen/living/dining room with lovely views over Edinburgh. The kitchen has a range of floor and wall mounted units, gas cooker which is available by separate negotiation, washing machine and fridge which are included in the sale. There is a large double bedroom with a large wardrobe area that also benefits from useful storage area above. Bathroom with a three-piece suite and electric shower over the bath. A large box room with borrowed light from the hallway that would be the perfect home office or guest bedroom. The property benefits from gas central heating and double glazing throughout. A communal garden to the rear of the property and on-street parking.