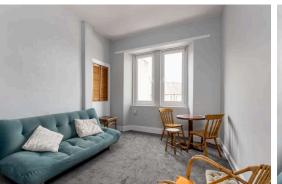

The accomodation comprises of an entrance hallway with a large storage cupboard leading through to an open plan kitchen/living/dining room with lovely views over Edinburgh. The kitchen has a range of floor and wall mounted units, gas cooker which is available by separate negotiation, washing machine and fridge which are included in the sale. There is a large double bedroom with a large wardrobe area that also benefits from useful storage area above. Bathroom with a three-piece suite and electric shower over the bath. A large box room with borrowed light from the hallway that would be the perfect home office or guest bedroom. The property benefits from gas central heating and double glazing throughout. A communal garden to the rear of the property and on-street parking.