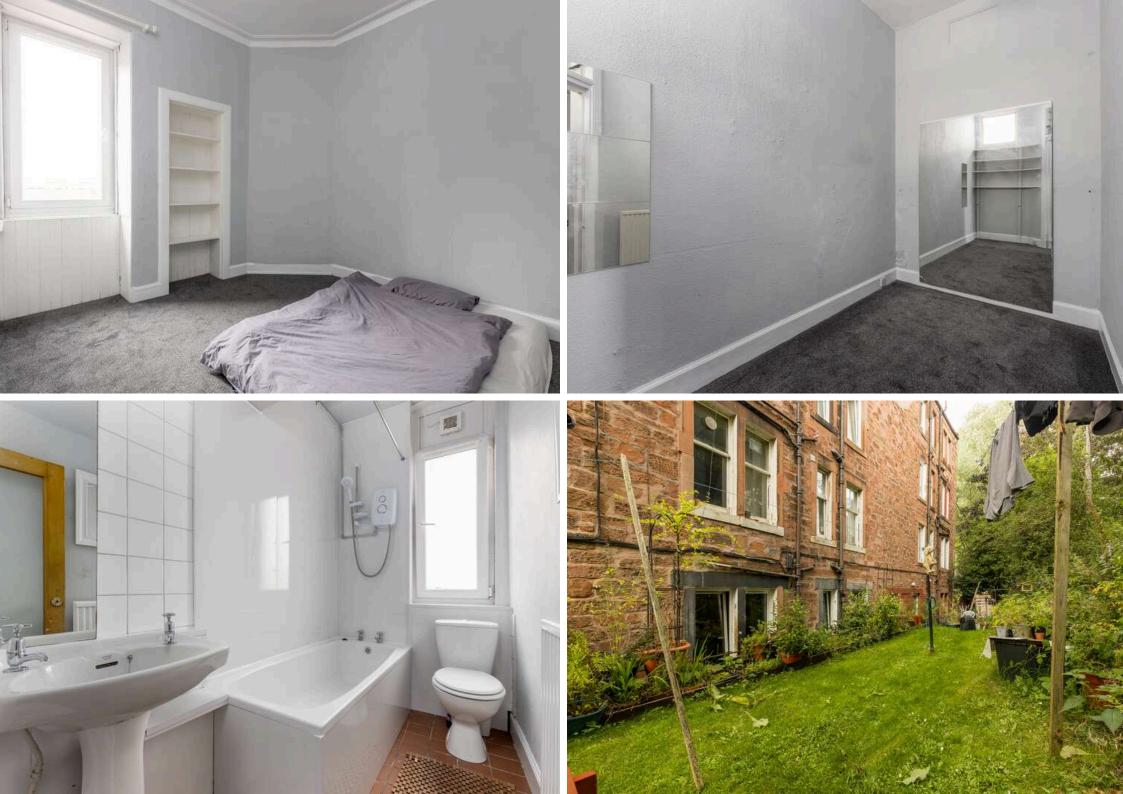

## 74/12 Angle Park Terrace Edinburgh EH11 2JP Offers Over £175,000

- Hallway with large storage cupboard
- Kitchen/living/dining room
- Kitchen with a range of floor and wall mounted units and white goods included in sale
- Double bedroom with large wardrobe and storage above
- Bathroom with three-piece suite and electric shower over the bath
- Large box room
- Gas central heating and double glazing
- Communal garden
- On-street parking

The accomodation comprises of an entrance hallway with a large storage cupboard leading through to an open plan kitchen/living/dining room with lovely views over Edinburgh. The kitchen has a range of floor and wall mounted units, gas cooker which is available by separate negotiation, washing machine and fridge which are included in the sale. There is a large double bedroom with a large wardrobe area that also benefits from useful storage area above. Bathroom with a three-piece suite and electric shower over the bath. A large box room with borrowed light from the hallway that would be the perfect home office or guest bedroom. The property benefits from gas central heating and double glazing throughout. A communal garden to the rear of the property and on-street parking.