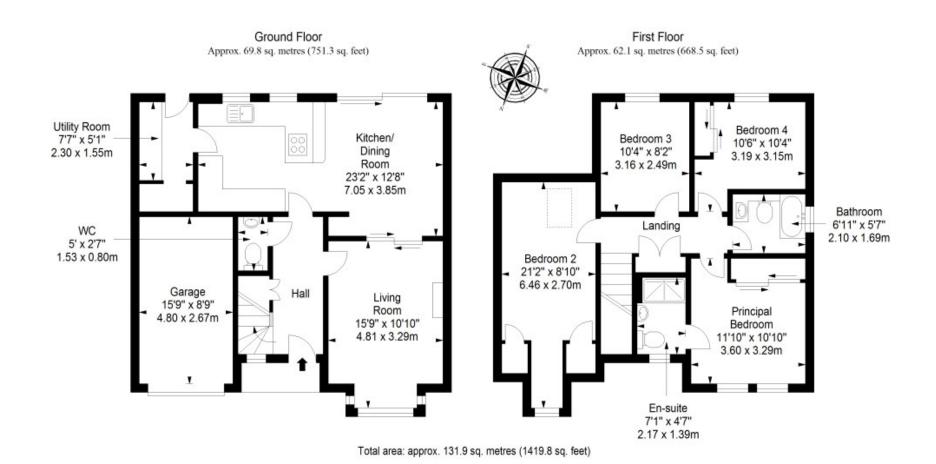

## **FEATURES**

- A bright and spacious detached house
- Situated in highly sought-after Gullane
- Modern interior design throughout
- Bright hall with storage and a WC
- Living room with a log-burning stove
- Modern kitchen and dining room
- Utility room with garden access
- Three double bedrooms
- One versatile single bedroom
- Modern en-suite shower room
- Family bathroom with overhead shower
- Excellent built-in storage
- Landscaped front and rear gardens
- Private driveway and integrated garage
- EPC Rating: C
- Council Tax Band: F