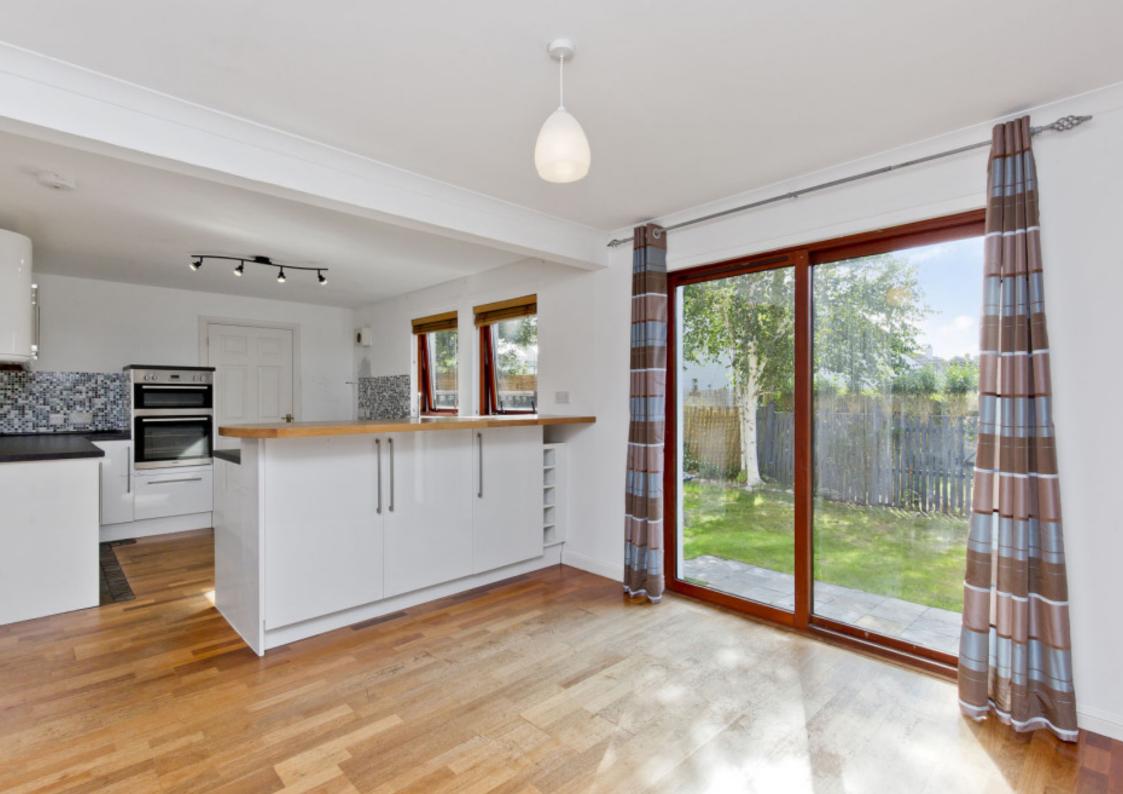

## **FEATURES**

- A bright and spacious detached house
- Situated in highly sought-after Gullane
- Modern interior design throughout
- Bright hall with storage and a WC
- Living room with a log-burning stove
- Modern kitchen and dining room
- Utility room with garden access
- Three double bedrooms
- One versatile single bedroom
- Modern en-suite shower room
- Family bathroom with overhead shower
- Excellent built-in storage
- Landscaped front and rear gardens
- Private driveway and integrated garage
- EPC Rating: C
- Council Tax Band: F