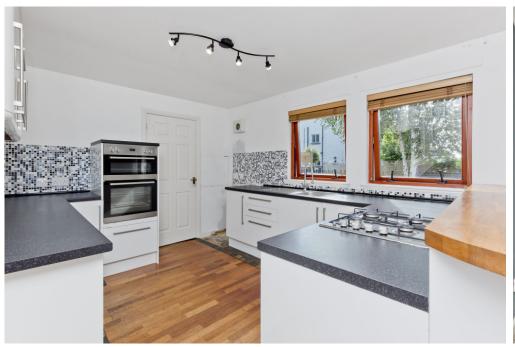

## **FEATURES**

- A bright and spacious detached house
- Situated in highly sought-after Gullane
- Modern interior design throughout
- Bright hall with storage and a WC
- Living room with a log-burning stove
- Modern kitchen and dining room
- Utility room with garden access
- Three double bedrooms
- One versatile single bedroom
- Modern en-suite shower room
- Family bathroom with overhead shower
- Excellent built-in storage
- Landscaped front and rear gardens
- Private driveway and integrated garage
- EPC Rating: C
- Council Tax Band: F