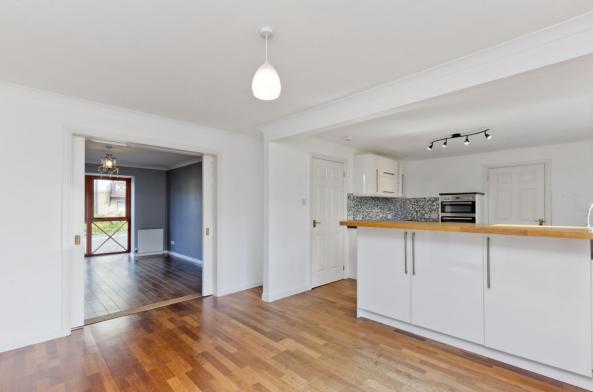

## **FEATURES**

- A bright and spacious detached house
- Situated in highly sought-after Gullane
- Modern interior design throughout
- Bright hall with storage and a WC
- Living room with a log-burning stove
- Modern kitchen and dining room
- Utility room with garden access
- Three double bedrooms
- One versatile single bedroom
- Modern en-suite shower room
- Family bathroom with overhead shower
- Excellent built-in storage
- Landscaped front and rear gardens
- Private driveway and integrated garage
- EPC Rating: C
- Council Tax Band: F