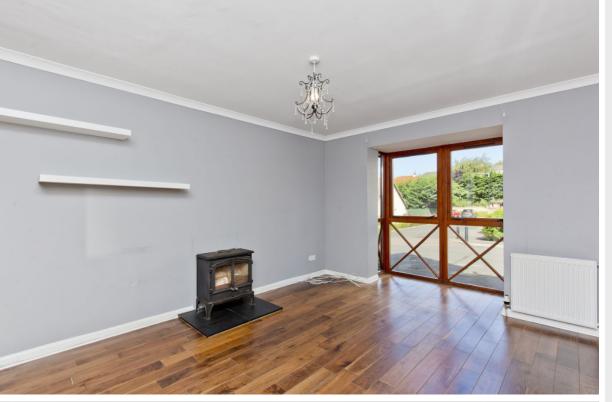

## **FEATURES**

- A bright and spacious detached house
- Situated in highly sought-after Gullane
- Modern interior design throughout
- Bright hall with storage and a WC
- Living room with a log-burning stove
- Modern kitchen and dining room
- Utility room with garden access
- Three double bedrooms
- One versatile single bedroom
- Modern en-suite shower room
- Family bathroom with overhead shower
- Excellent built-in storage
- Landscaped front and rear gardens
- Private driveway and integrated garage
- EPC Rating: C
- Council Tax Band: F