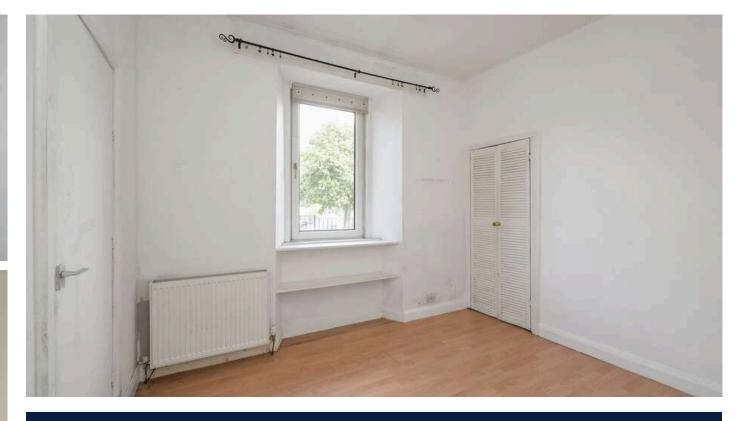

- Reception hallway.
- Front facing living/dining room.
- Breakfasting kitchen with a range of wall and base units, door accesses the rear garden.
- Rear facing double bedroom with built in wardrobe storage.
- Front facing double bedroom with built in wardrobe storage.
- Bathroom comprising WC, wash hand basin and