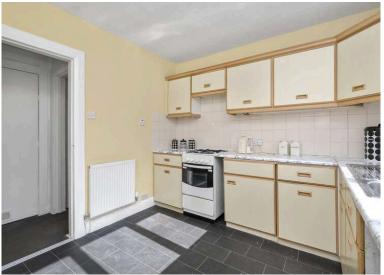

- Reception hallway.
- Front facing living/dining room.
- Breakfasting kitchen with a range of wall and base units, door accesses the rear garden.
- Rear facing double bedroom with built in wardrobe storage.
- Front facing double bedroom with built in wardrobe storage.
- Bathroom comprising WC, wash hand basin and