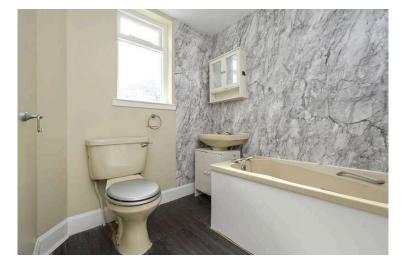

- Reception hallway.
- Front facing living/dining room.
- Breakfasting kitchen with a range of wall and base units, door accesses the rear garden.
- Rear facing double bedroom with built in wardrobe storage.
- Front facing double bedroom with built in wardrobe storage.
- Bathroom comprising WC, wash hand basin and

bath with shower over.

- Gas central heating, new boiler installed September 2022.
- Double glazing.
- Enclosed garden to the rear, garden shed included.
- Private garden to the front.
- On street parking.