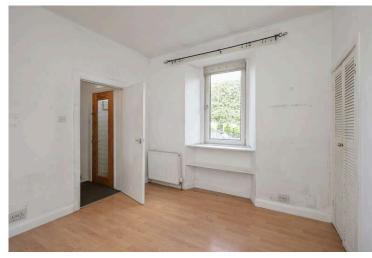

- Reception hallway.
- Front facing living/dining room.
- Breakfasting kitchen with a range of wall and base units, door accesses the rear garden.
- Rear facing double bedroom with built in wardrobe storage.
- Front facing double bedroom with built in wardrobe storage.
- Bathroom comprising WC, wash hand basin and