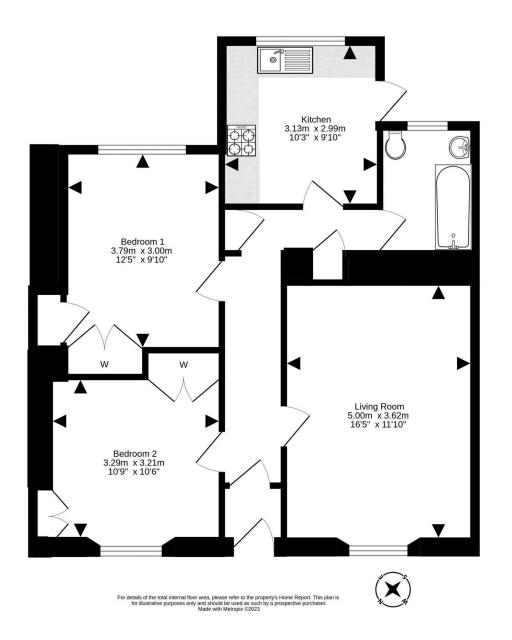

- Reception hallway.
- Front facing living/dining room.
- Breakfasting kitchen with a range of wall and base units, door accesses the rear garden.
- Rear facing double bedroom with built in wardrobe storage.
- Front facing double bedroom with built in wardrobe storage.
- Bathroom comprising WC, wash hand basin and