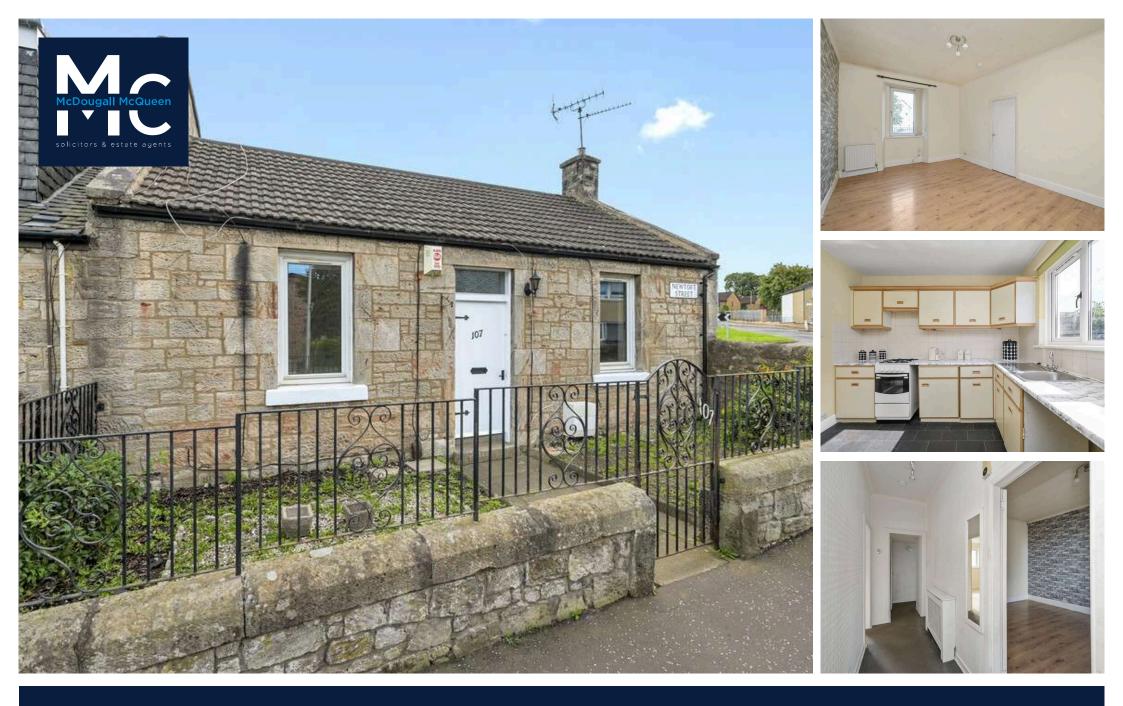

107 Newtoft Street, Edinburgh, EH17 8QX

www.mcdougallmcqueen.co.uk

Rarely available to the market, this delightful and charming two bedroom end of terrace cottage offers bright and spacious accommodation along with private gardens to the front and rear with on street parking. The property is ideally located in the popular Gilmerton area lying south of Edinburgh city centre with excellent public transport links, close to many local amenities and schooling. Presented to the market in good order throughout, an early viewing is recommended.

- Reception hallway.
- Front facing living/dining room.
- Breakfasting kitchen with a range of wall and base units, door accesses the rear garden.
- Rear facing double bedroom with built in wardrobe storage.
- Front facing double bedroom with built in wardrobe storage.
- Bathroom comprising WC, wash hand basin and

bath with shower over.

- Gas central heating, new boiler installed September 2022.
- Double glazing.
- Enclosed garden to the rear, garden shed included.
- Private garden to the front.
- On street parking.