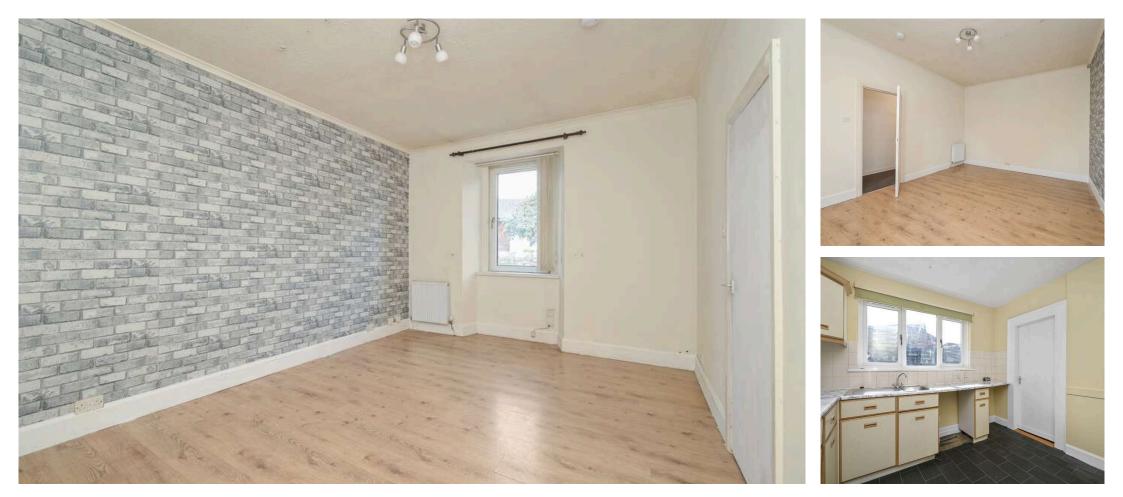

- Reception hallway.
- Front facing living/dining room.
- Breakfasting kitchen with a range of wall and base units, door accesses the rear garden.
- Rear facing double bedroom with built in wardrobe storage.
- Front facing double bedroom with built in wardrobe storage.
- Bathroom comprising WC, wash hand basin and