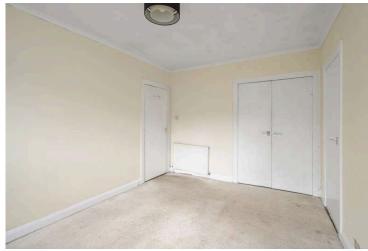

- Reception hallway.
- Front facing living/dining room.
- Breakfasting kitchen with a range of wall and base units, door accesses the rear garden.
- Rear facing double bedroom with built in wardrobe storage.
- Front facing double bedroom with built in wardrobe storage.
- Bathroom comprising WC, wash hand basin and