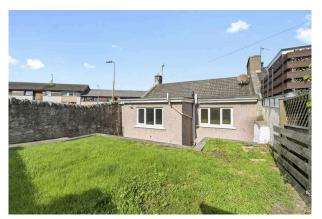

bath with shower over.

- Gas central heating, new boiler installed September 2022.
- Double glazing.
- Enclosed garden to the rear, garden shed included.
- Private garden to the front.
- On street parking.