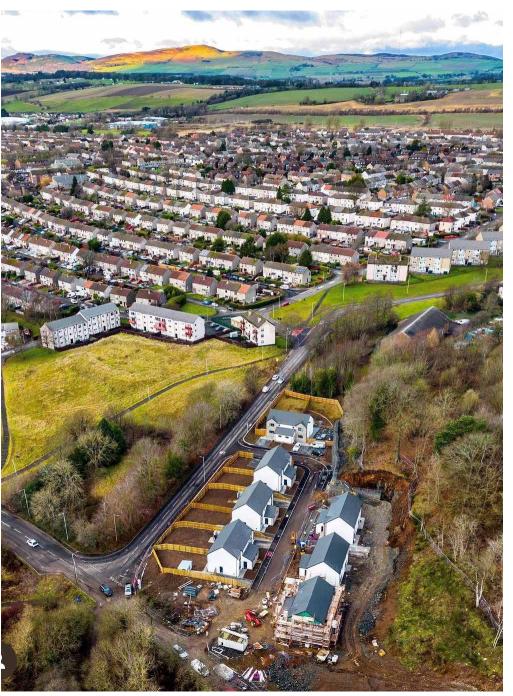

# PART EXCHANGE AVAILABLE OR LBTT PAID AT £2,599

• PROPERTY • FINANCE

DIGHTY ESTATE, CAIRN AVENUE

Dundee, DD4 9FZ

Exclusive development of only 14, three bedroom/ three bathroom executive style homes, completed to a high standard of finish. These family homes feature many extras not included in most 'new build' properties. Utilising modern building techniques, these energy efficient homes ensure low running costs, which is at the forefront of many purchasers' minds. We have made it even easier to purchase the last few remaining properties; offering either a part exchange option or paying the LBTT of £2599. Early entry also available.