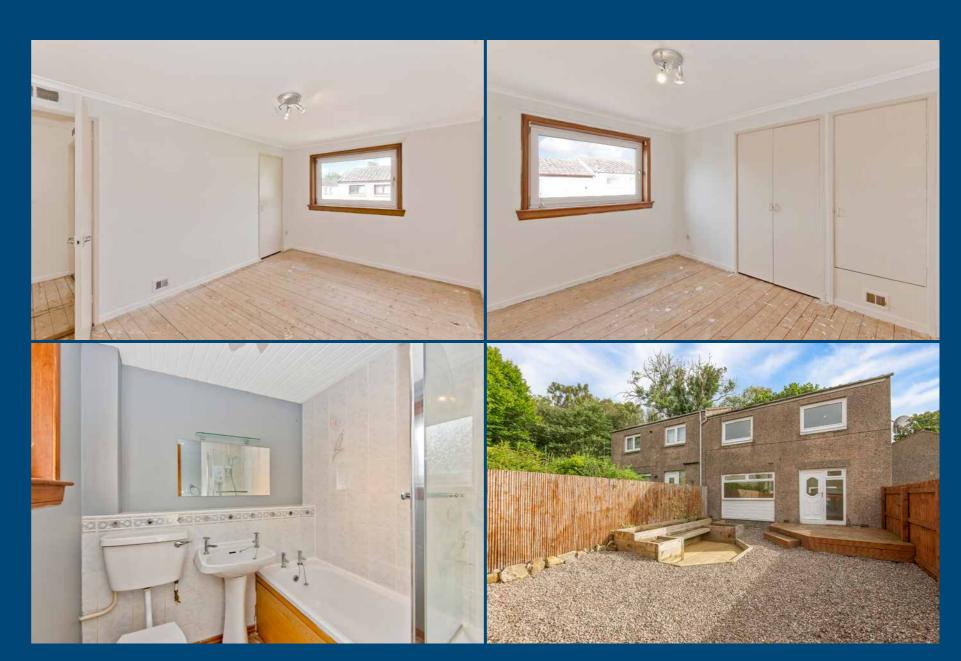

## 21 SKIBO AVENUE

Enjoying two double bedrooms, an open-plan living room and dining room, a kitchen, and a bathroom, this semidetached house is situated in Glenrothes and offers a blank canvas for the new owners' preferred styling and design. The home is accompanied by a low-maintenance garden and benefits from access to unrestricted on-street parking, as well as enjoying close proximity to a wealth of amenities.

## Features

- Semi-detached house in Glenrothes
- Entrance hall with storage
- Open-plan living room and dining room
- Modern kitchen
- Two double bedrooms with excellent storage
- Bathroom with shower-over-bath
- Low-maintenance, sunny rear garden
- Unrestricted on-street parking
- Electric heating
- Double-glazed windows

"...Open-plan living room and dining room and two double bedrooms with excellent storage..."

Home Report Value - £110,000

For up to date price & viewing information contact VMH Property or visit us online.