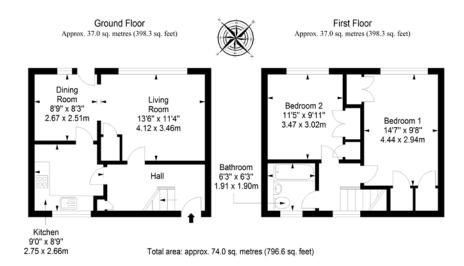

## 21 SKIBO AVENUE

Enjoying two double bedrooms, an open-plan living room and dining room, a kitchen, and a bathroom, this semidetached house is situated in Glenrothes and offers a blank canvas for the new owners' preferred styling and design. The home is accompanied by a low-maintenance garden and benefits from access to unrestricted on-street parking, as well as enjoying close proximity to a wealth of amenities.

## Features

- Semi-detached house in Glenrothes
- Entrance hall with storage
- Open-plan living room and dining room
- Modern kitchen
- Two double bedrooms with excellent storage
- Bathroom with shower-over-bath
- Low-maintenance, sunny rear garden
- Unrestricted on-street parking
- Electric heating
- Double-glazed windows