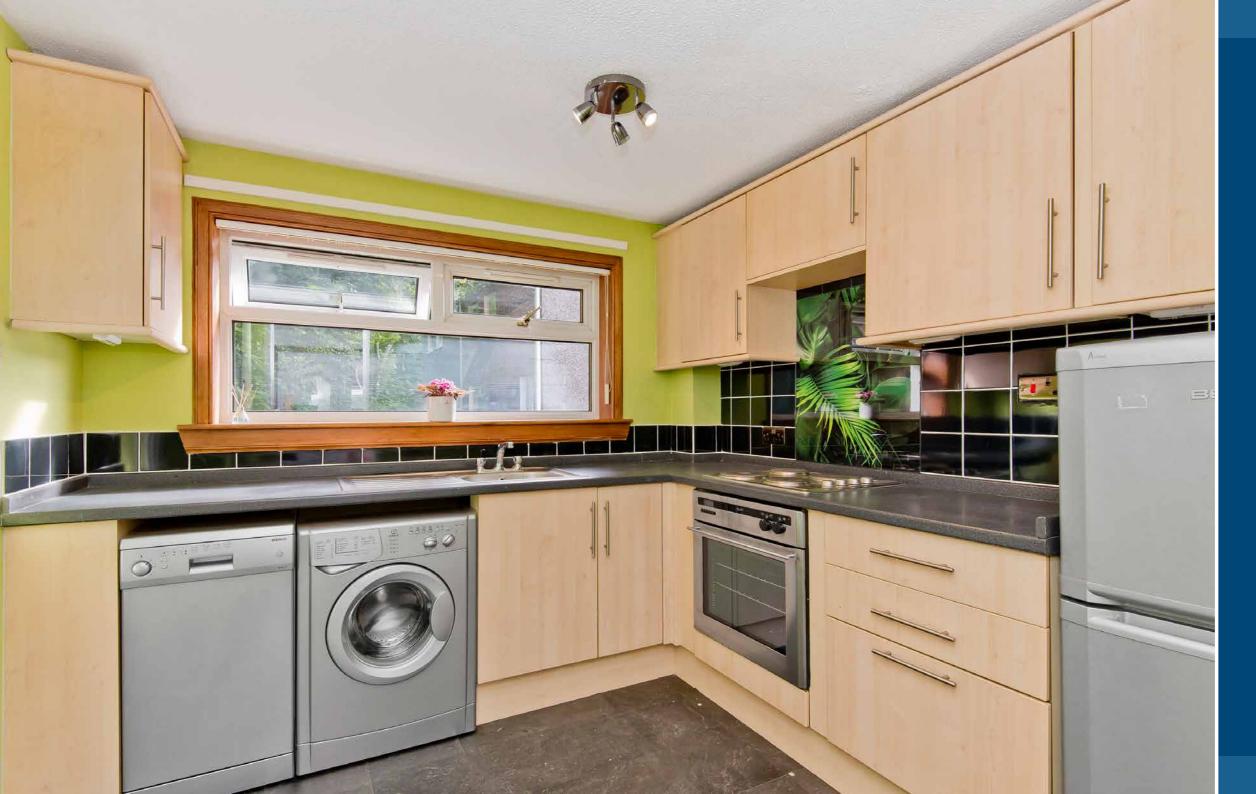

## 21 SKIBO AVENUE

Enjoying two double bedrooms, an open-plan living room and dining room, a kitchen, and a bathroom, this semidetached house is situated in Glenrothes and offers a blank canvas for the new owners' preferred styling and design. The home is accompanied by a low-maintenance garden and benefits from access to unrestricted on-street parking, as well as enjoying close proximity to a wealth of amenities.

## Features

- Semi-detached house in Glenrothes
- Entrance hall with storage
- Open-plan living room and dining room
- Modern kitchen
- Two double bedrooms with excellent storage
- Bathroom with shower-over-bath
- Low-maintenance, sunny rear garden
- Unrestricted on-street parking
- Electric heating
- Double-glazed windows